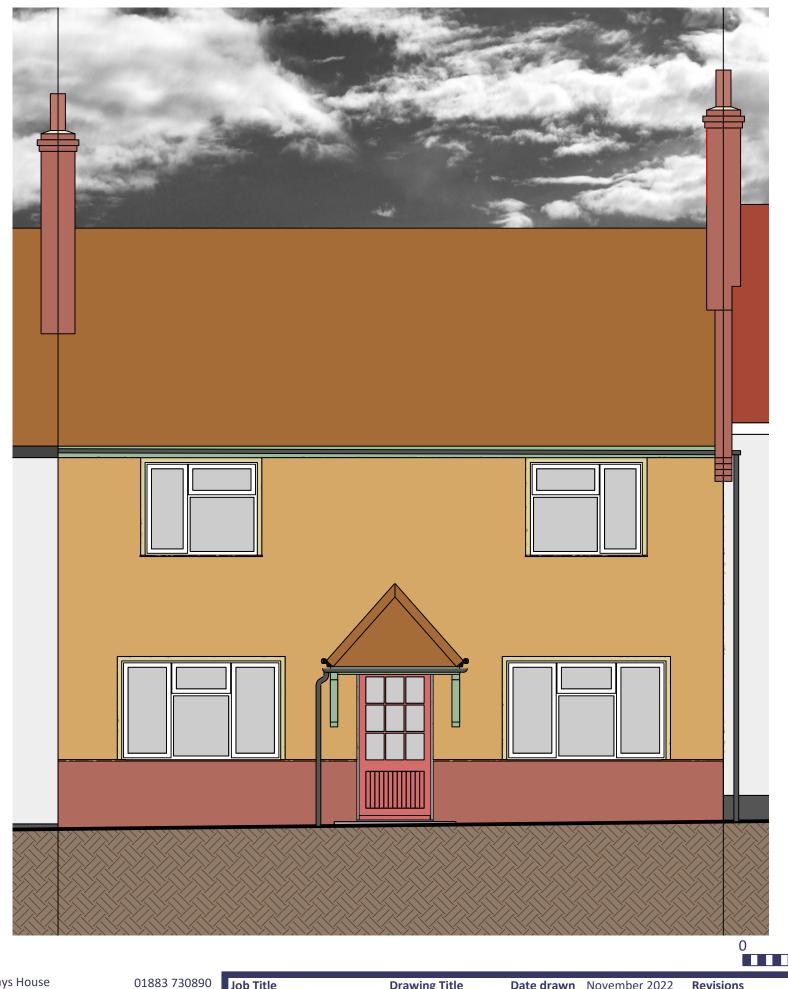

## **Front Elevation** Existing 1:50

Hamways House 104 Station Road East Oxted Surrey

Job Title www.hamways.com

4 Orchard Terrace Cotton Lane, Greenhithe, Kent DA9 9AX enquiries@hamways.com

Drawing Title Front Elevation -Existing

Date drawn November 2022 Scale 1:50 Draw by DJW Drawing No. 3B

Revisions A 24/4/2023 Scale B 06/7/2023 Draw

| 1000                              | 2000 | 3000                                                                                                                                                                                 | 4000 | <u>50</u> 00 mm |
|-----------------------------------|------|--------------------------------------------------------------------------------------------------------------------------------------------------------------------------------------|------|-----------------|
|                                   |      |                                                                                                                                                                                      |      |                 |
| e bar added<br>wing Title amended |      | No dimension to be scaled for<br>construction purposes. Contractor to<br>check dimensions (including those<br>implied by fittings) prior to carrying<br>out work. © Hamways Ltd 2019 |      |                 |