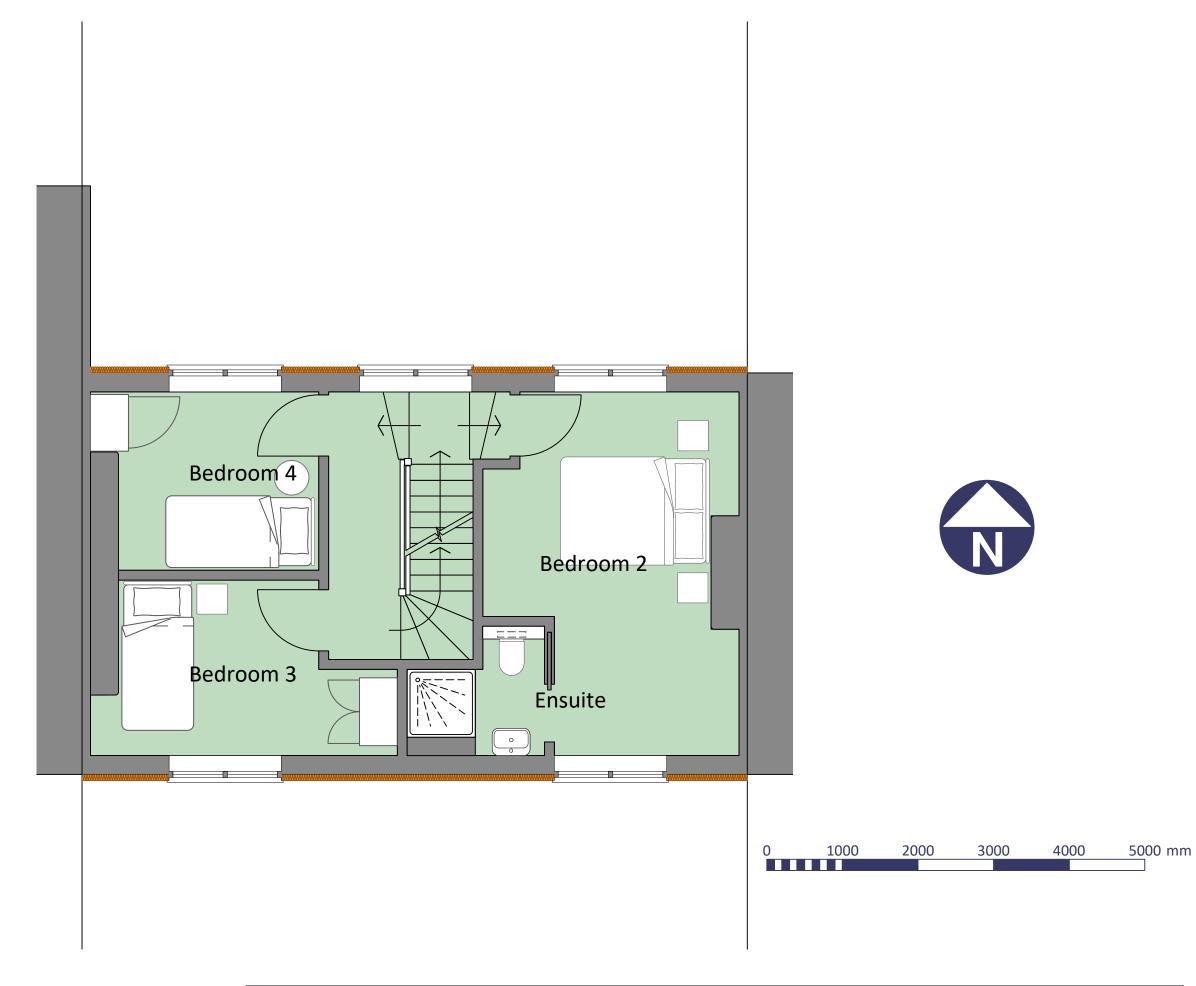

First Floor -Proposed 1:50

Hamways House 104 Station Road East Oxted Surrey 01883 730890

www.hamways.com

enquiries@hamways.com

Job Title
4 Orchard Terrace
Cotton Lane,
Greenhithe,
Kent DA9 9AX

Drawing Title
First Floor Proposed roof
extension.

Date drawnJanuary 2022Scale1:50Draw byDJW

**Drawing No.** 10E

Revisio B 24/4/

B 24/4/2023 North point & scale bar added C 06/7/2023 Drawing Title amended D 28/9/2023 Ground floor extension omitted E 3/11/2023 First Floor extension removed.