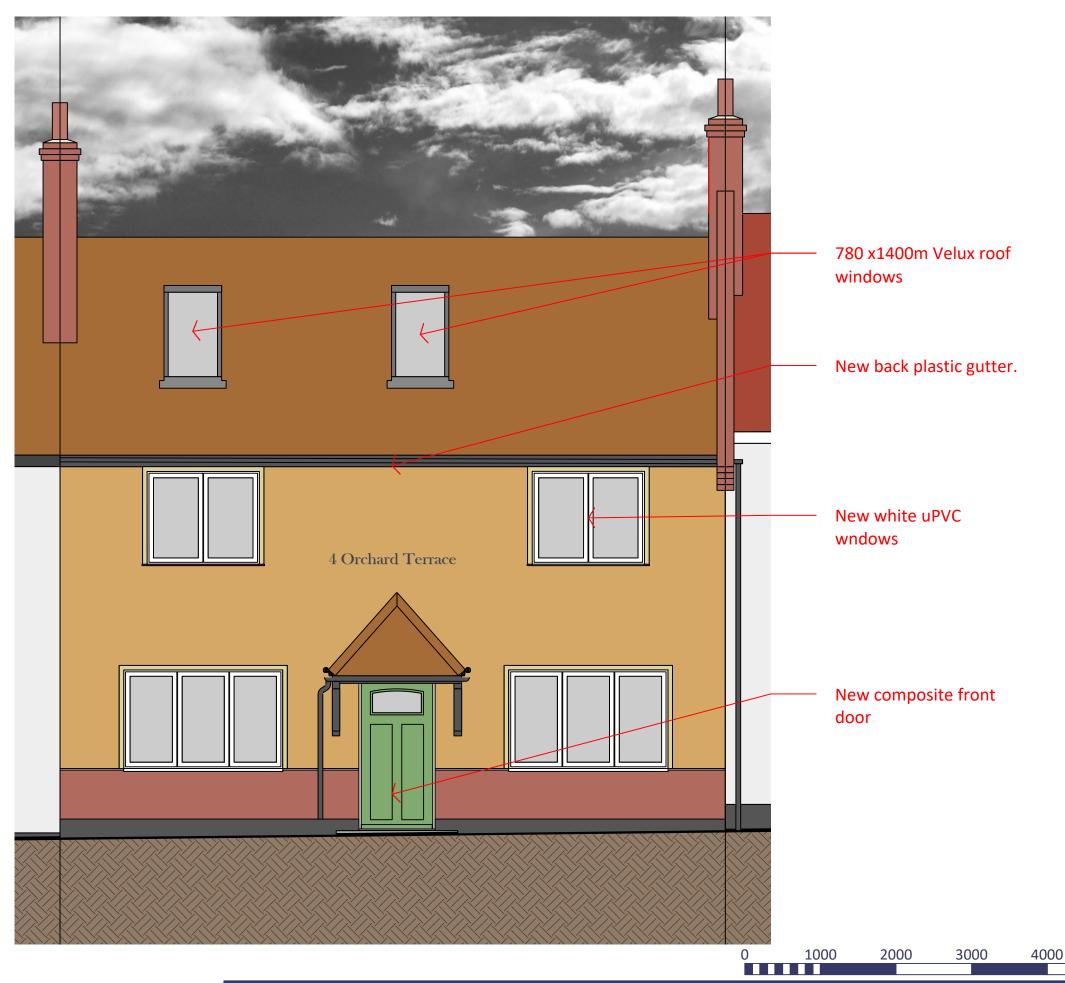

**Front Elevation** Proposed 1:50

Hamways House 104 Station Road East RH8 0QB

01883 730890

enquiries@hamways.com

www.hamways.com

Job Title 4 Orchard Terrace Cotton Lane, Greenhithe, Kent DA9 9AX

**Drawing Title** Front Elevation -Proposed roof extension.