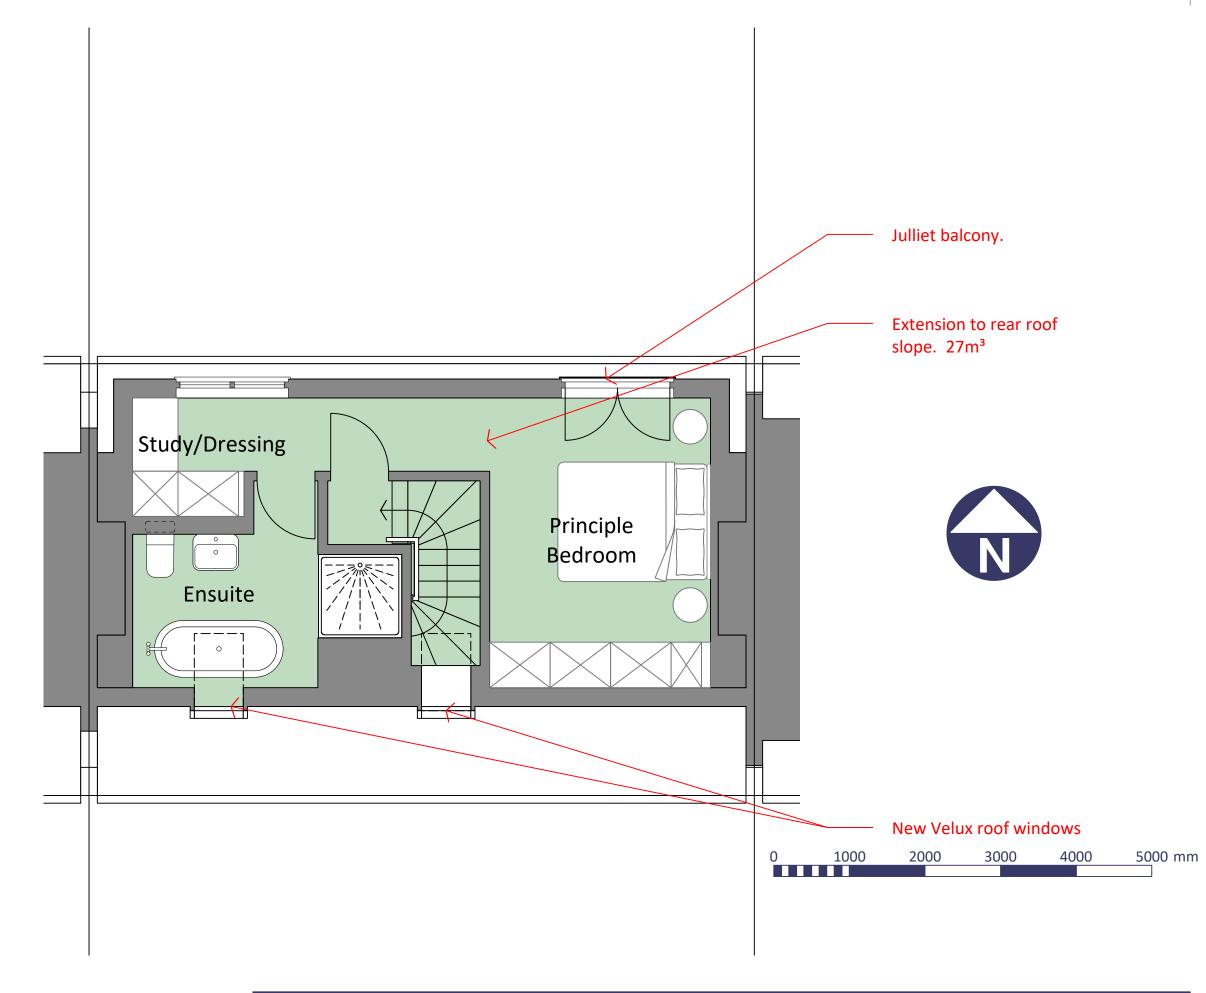

Second Floor -Proposed 1:50

Hamways House 104 Station Road East RH8 0QB

01883 730890

enquiries@hamways.com

4 Orchard Terrace Cotton Lane, www.hamways.com Greenhithe, Kent DA9 9AX

Job Title

**Drawing Title** Second Floor -Proposed