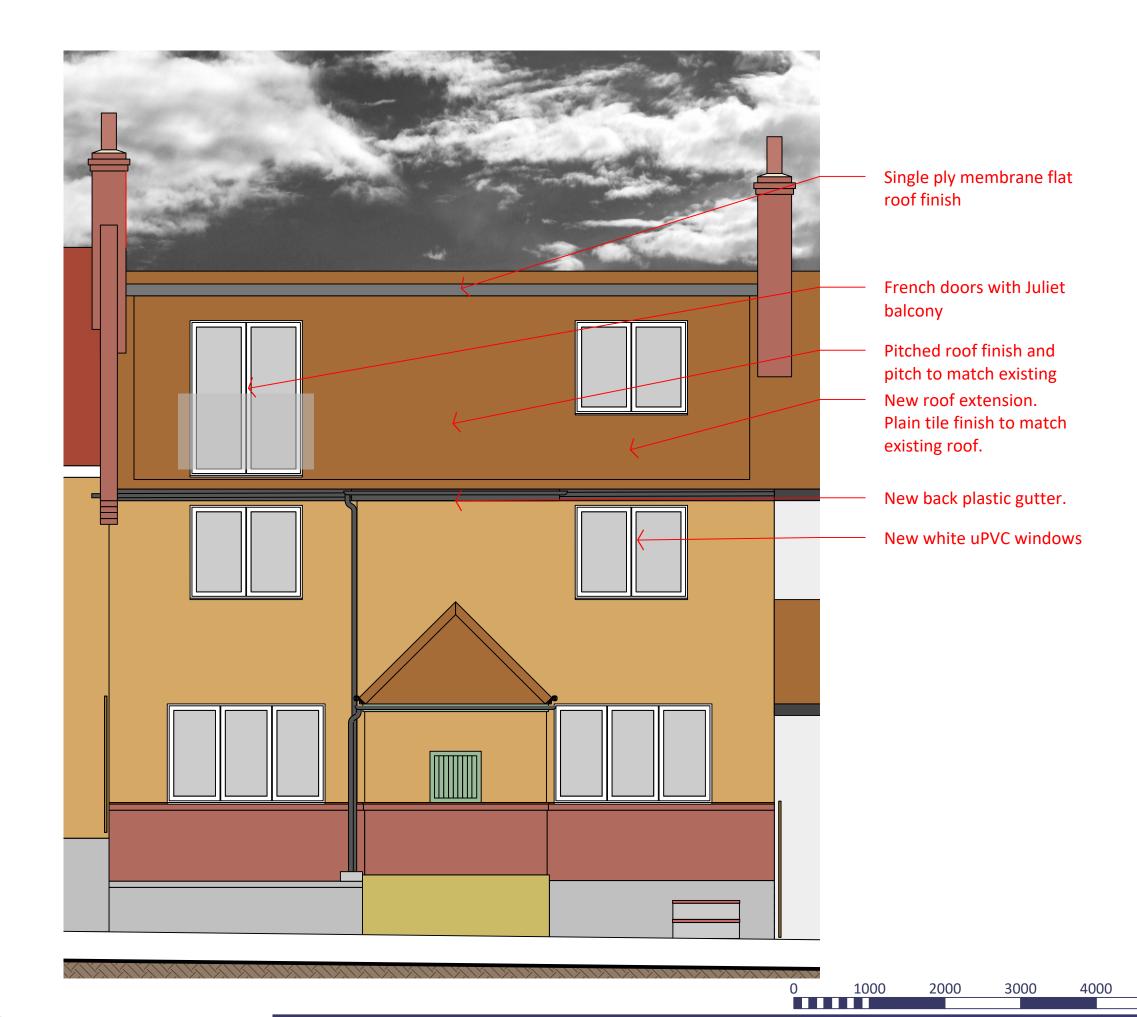

**Rear Elevation** Proposed 1:50

Hamways House 104 Station Road East RH8 0QB

01883 730890

www.hamways.com

enquiries@hamways.com

4 Orchard Terrace Cotton Lane, Greenhithe, Kent DA9 9AX

Job Title

**Drawing Title** Rear Elevation -Proposed roof extension.