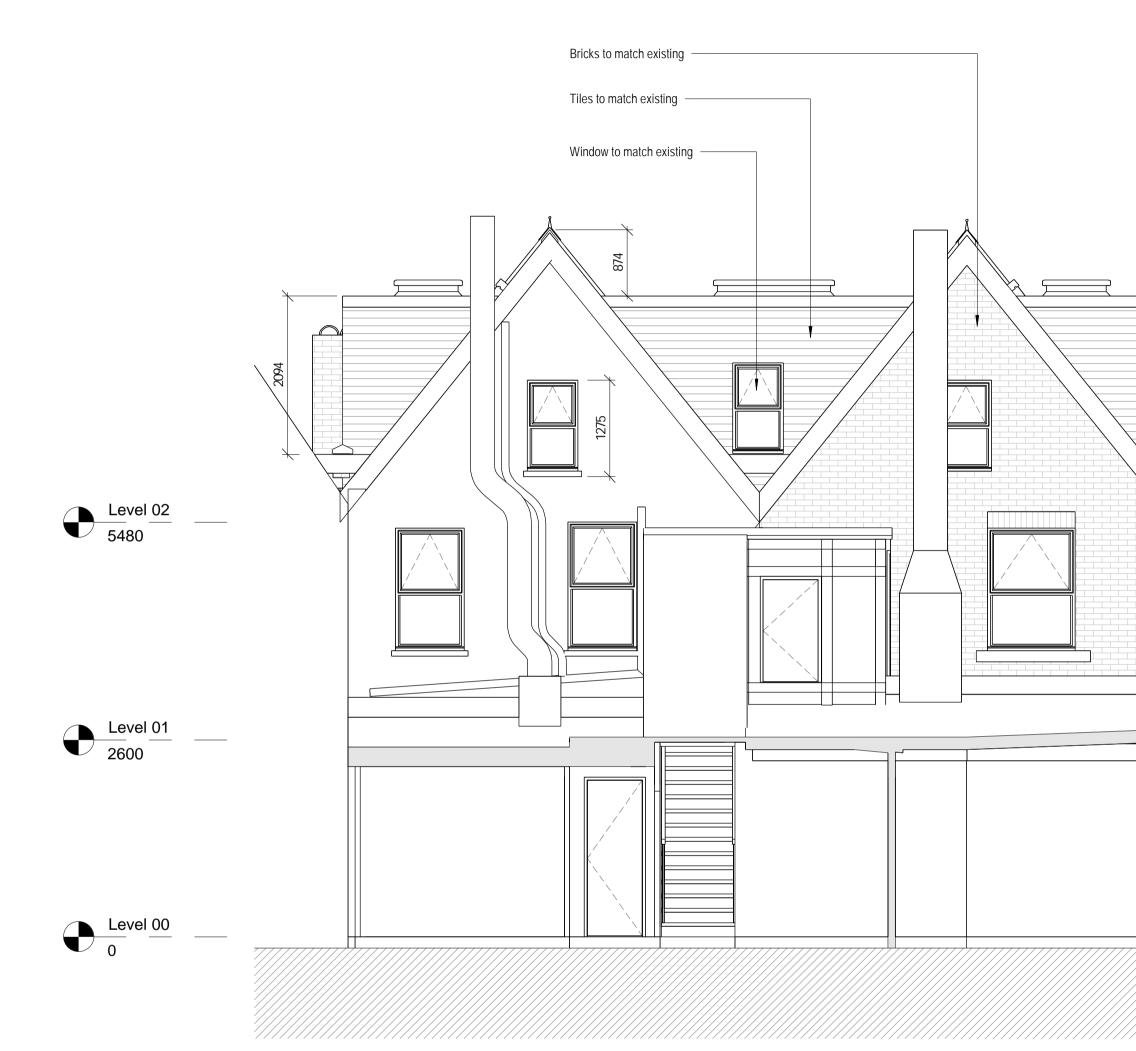

## Rear -South Elevation (Proposed)

|                                                  | <ul><li>2 Dimensions added</li><li>1 Planning Application</li></ul>                                                                                                                                                                                                                                                              | AG/NF 28/11/23<br>AG/NF 16/11/23                                                                                     |
|--------------------------------------------------|----------------------------------------------------------------------------------------------------------------------------------------------------------------------------------------------------------------------------------------------------------------------------------------------------------------------------------|----------------------------------------------------------------------------------------------------------------------|
|                                                  | rev description<br>revisions                                                                                                                                                                                                                                                                                                     | drawn / checked date                                                                                                 |
|                                                  | Status: PLANNING<br>This drawing is to be used for design intent only. This drawing is protected<br>under The Copyright, Designs and Patents Act 1988. Do not scale. Figured<br>dimensions only are to be taken from this drawing. All dimensions are to be<br>checked on site before any work is put in hand. If in doubt, ASK. |                                                                                                                      |
|                                                  | <b>CURIO</b><br>ARCHITECTS                                                                                                                                                                                                                                                                                                       | a: Bakerloo, 17 Hanover Square,<br>London, W1S 1BN<br>w: www.curioarchitects.co.uk<br>e: hello@curioarchitects.co.uk |
|                                                  | Project: 79-81 Kingston Roa<br>New Malden                                                                                                                                                                                                                                                                                        | d                                                                                                                    |
|                                                  | Title: Proposed GA Elevat<br>North & South                                                                                                                                                                                                                                                                                       | tions                                                                                                                |
|                                                  | Scale: 1 : 50 @ A1<br>Date: 05/30/23                                                                                                                                                                                                                                                                                             | Drawn: AG<br>Checked: AG                                                                                             |
| 3 4 5 6m<br>++++++++++++++++++++++++++++++++++++ | Job no: Drawing no: 23020                                                                                                                                                                                                                                                                                                        | Revision: 08003 2                                                                                                    |