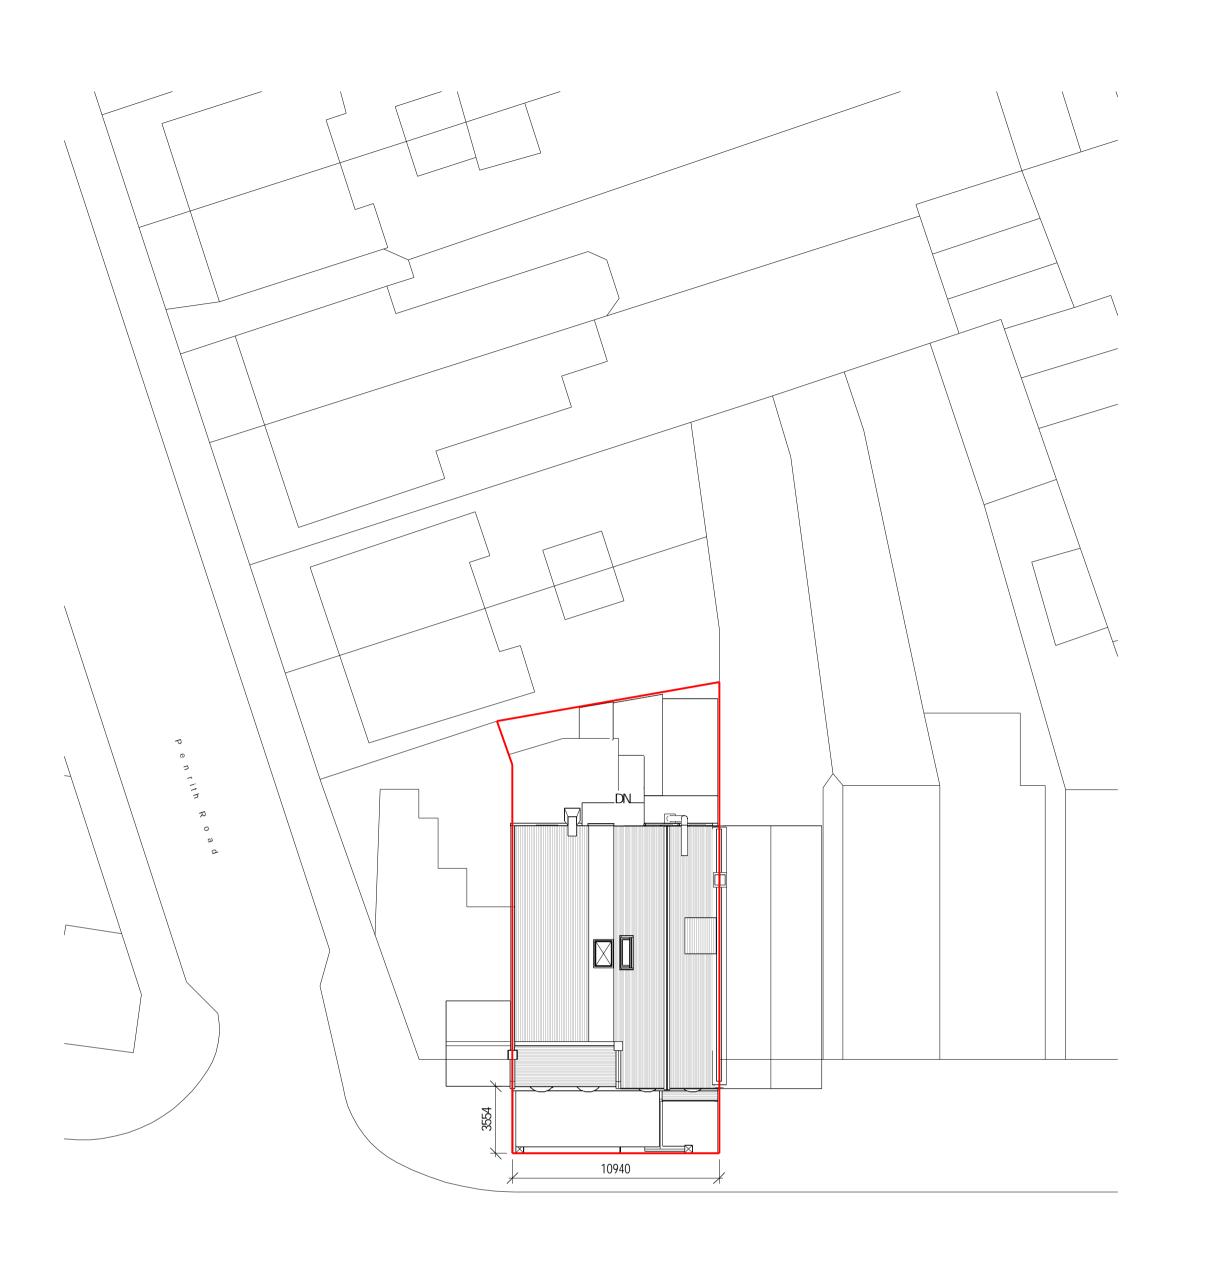

## Existing Site Plan 1:200

Proposed Site Plan
1:200

Bakerloo, 17 Hanover Square, London, W1S 1BN w: www.curioarchitects.co.uk e: hello@curioarchitects.co.uk

This drawing is to be used for design intent only. This drawing is protected under The Copyright, Designs and Patents Act 1988. Do not scale. Figured dimensions only are to be taken from this drawing. All dimensions are to be checked on site before any work is put in hand. If in doubt, ASK.

Project: 79-81 Kingston Road New Malden

Existing & Proposed Site Plan

1 : 200 @ A1 Date: 07/04/23

2 Drawing labels added

PLANNING

1 Planning Application

rev description

revisions