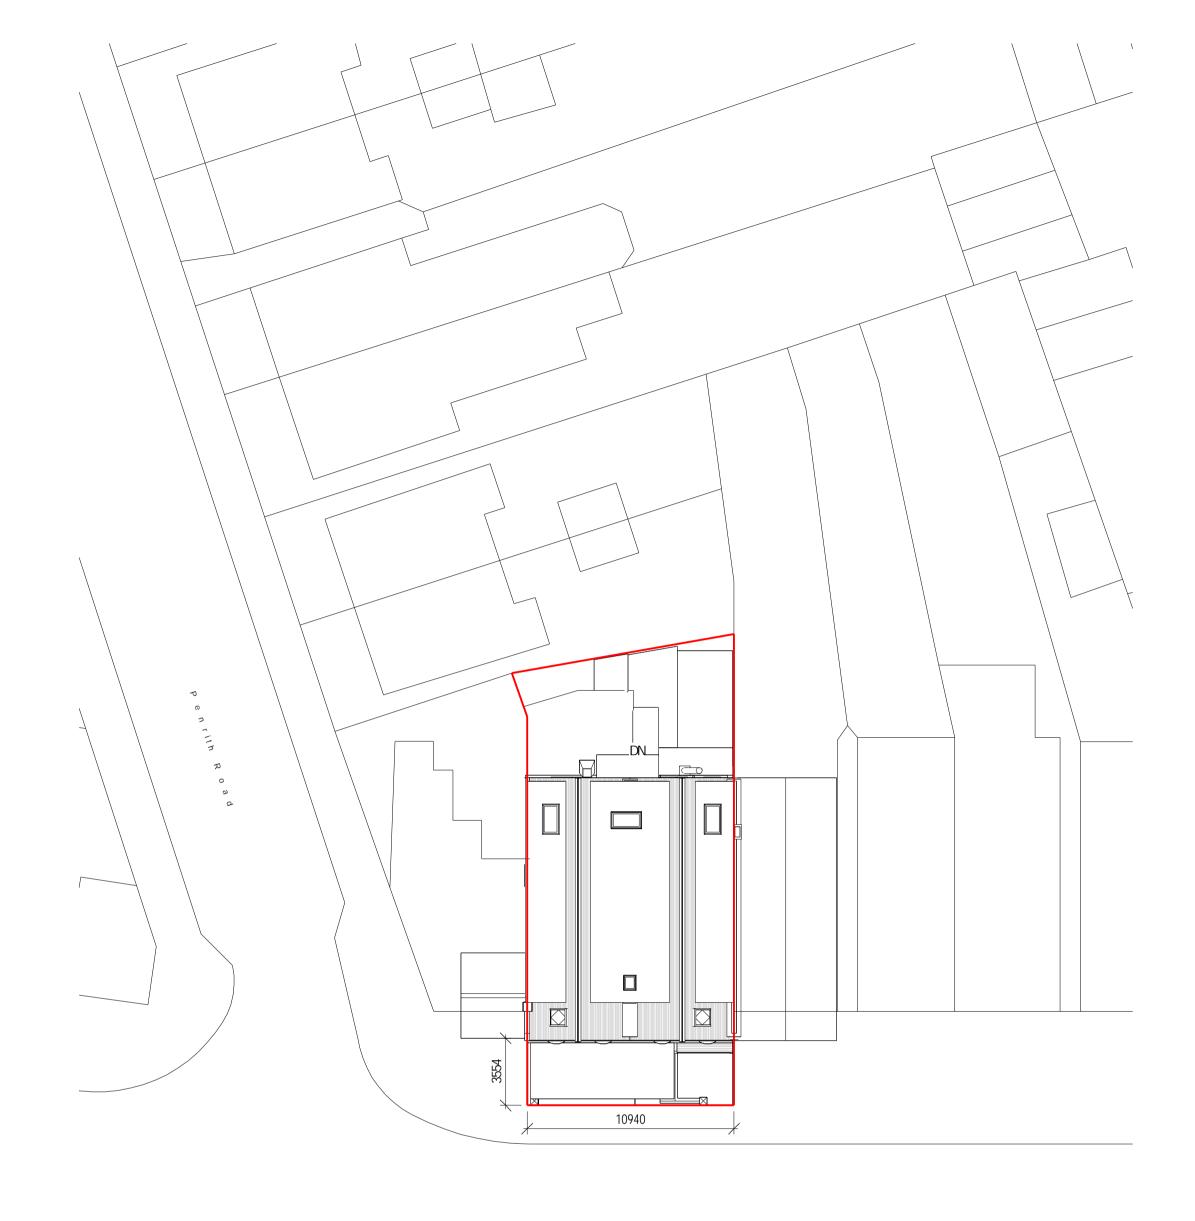

## Existing Site Plan 1:200

Proposed Site Plan
1:200

Bakerloo, 17 Hanover Square, London, W1S 1BN w: www.curioarchitects.co.uk e: hello@curioarchitects.co.uk

This drawing is to be used for design intent only. This drawing is protected under The Copyright, Designs and Patents Act 1988. Do not scale. Figured dimensions only are to be taken from this drawing. All dimensions are to be checked on site before any work is put in hand. If in doubt, ASK.

Project: 79-81 Kingston Road New Malden

Existing & Proposed Site Plan

1 : 200 @ A1 Date: 07/04/23

2 Drawing labels added

PLANNING

1 Planning Application

rev description

revisions