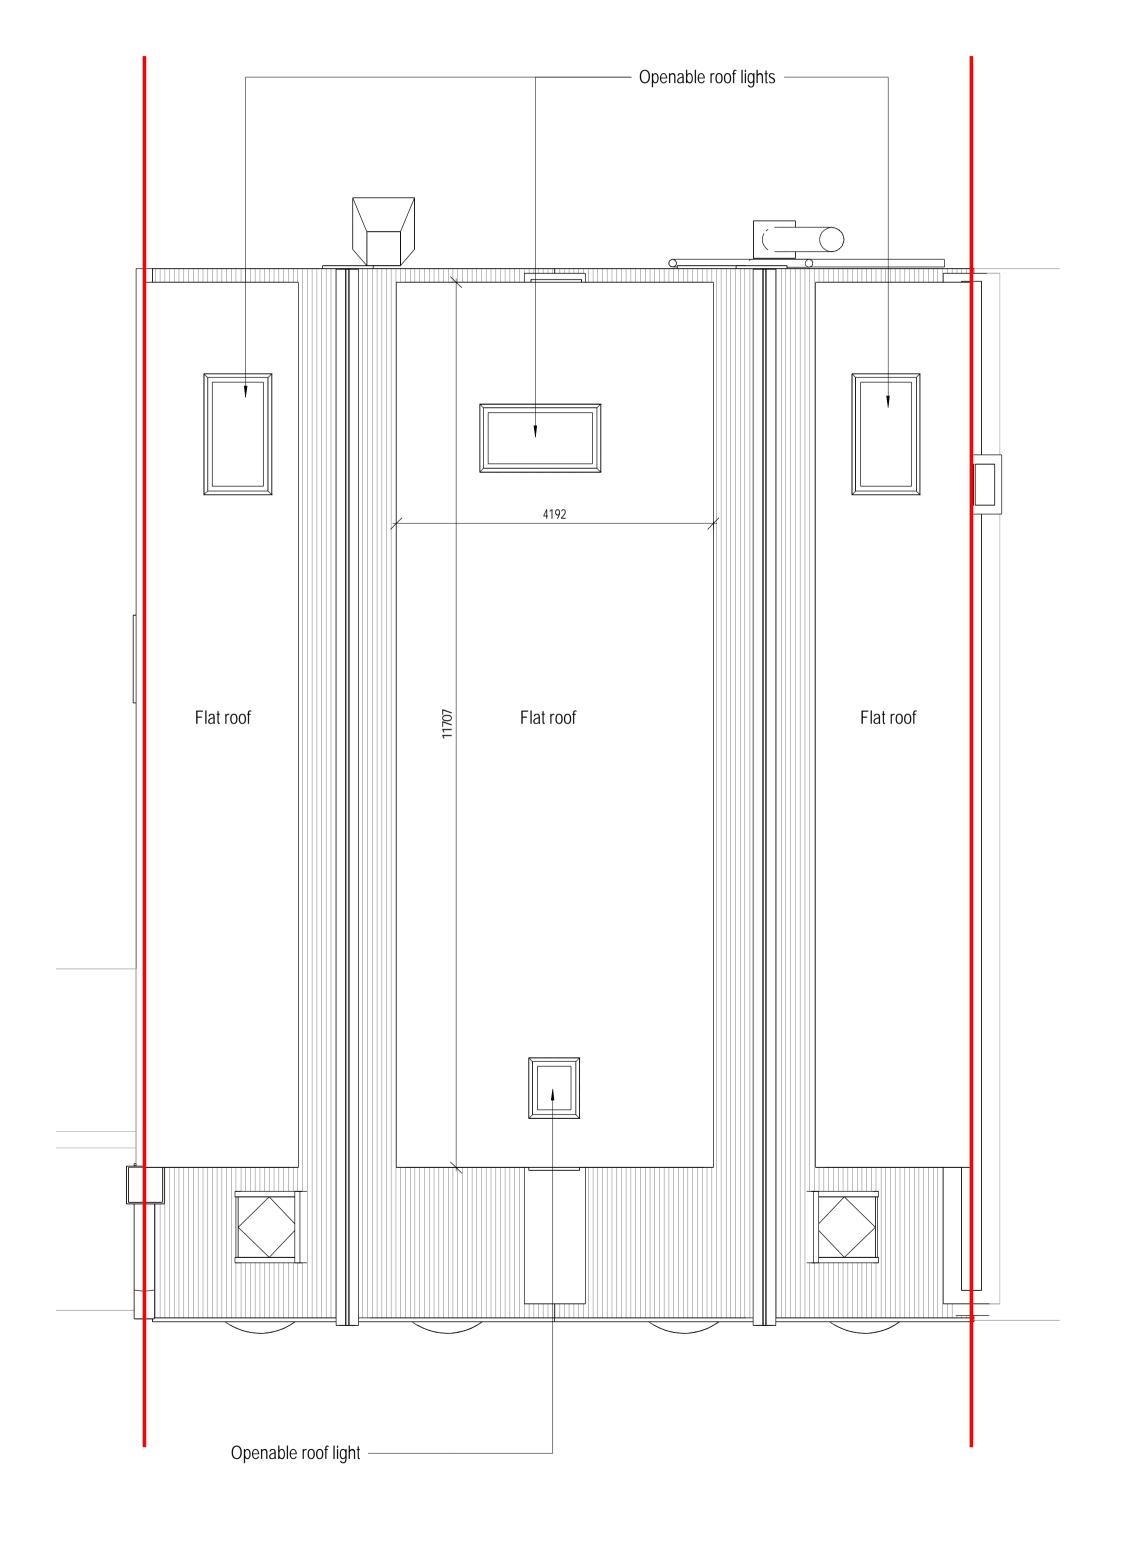

Second Floor -GA Plan (Proposed)

A Plan (Proposed)

RF -GA Plan (Proposed)

Project: 79-81 Kingston Road New Malden

Title: Proposed GA Plans 02 & RF

Scale: 1:50 @ A1 Drawn: AG
Date: 05/30/23 Checked: AG

1:50 Job no: Drawing no: 23020 Prawing no: 23020