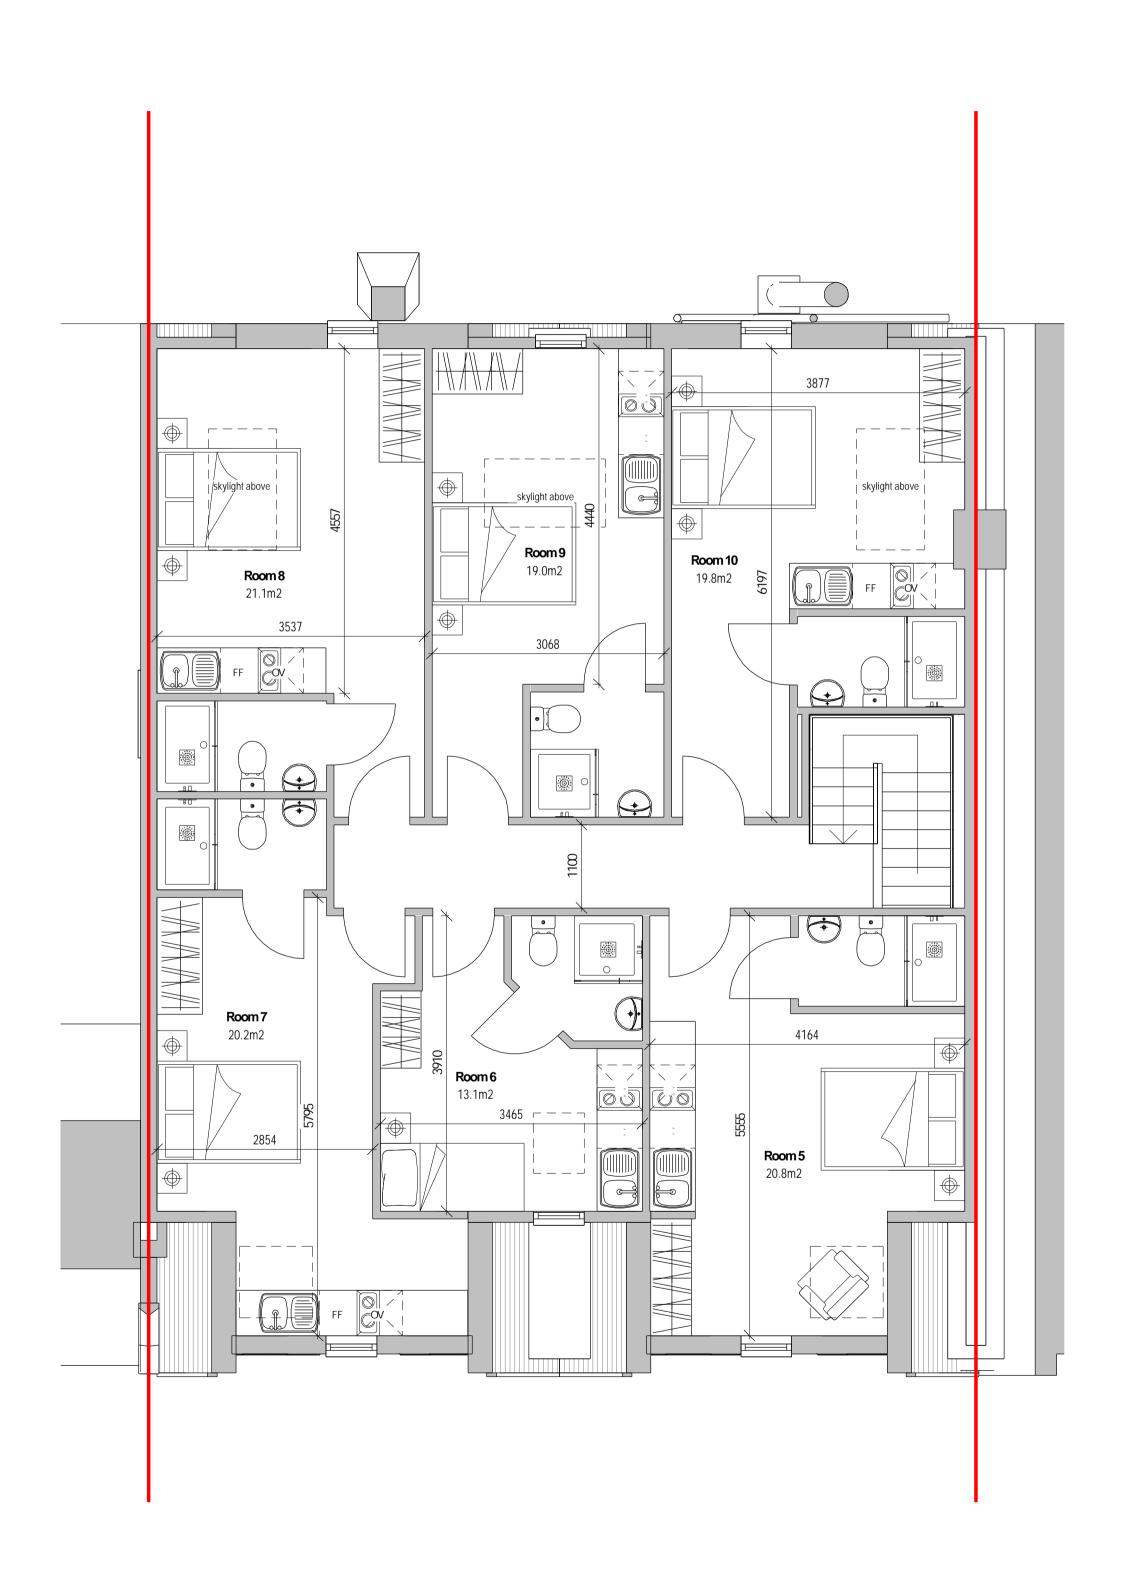

Second Floor -GA Plan (Proposed)

A Plan (Proposed)

RF -GA Plan (Proposed)

Project: 79-81 Kingston Road New Malden

Title: Proposed GA Plans 02 & RF

Scale: 1:50 @ A1 Drawn: AG
Date: 05/30/23 Checked: AG

1:50 Job no: Drawing no: 23020 Prawing no: 23020