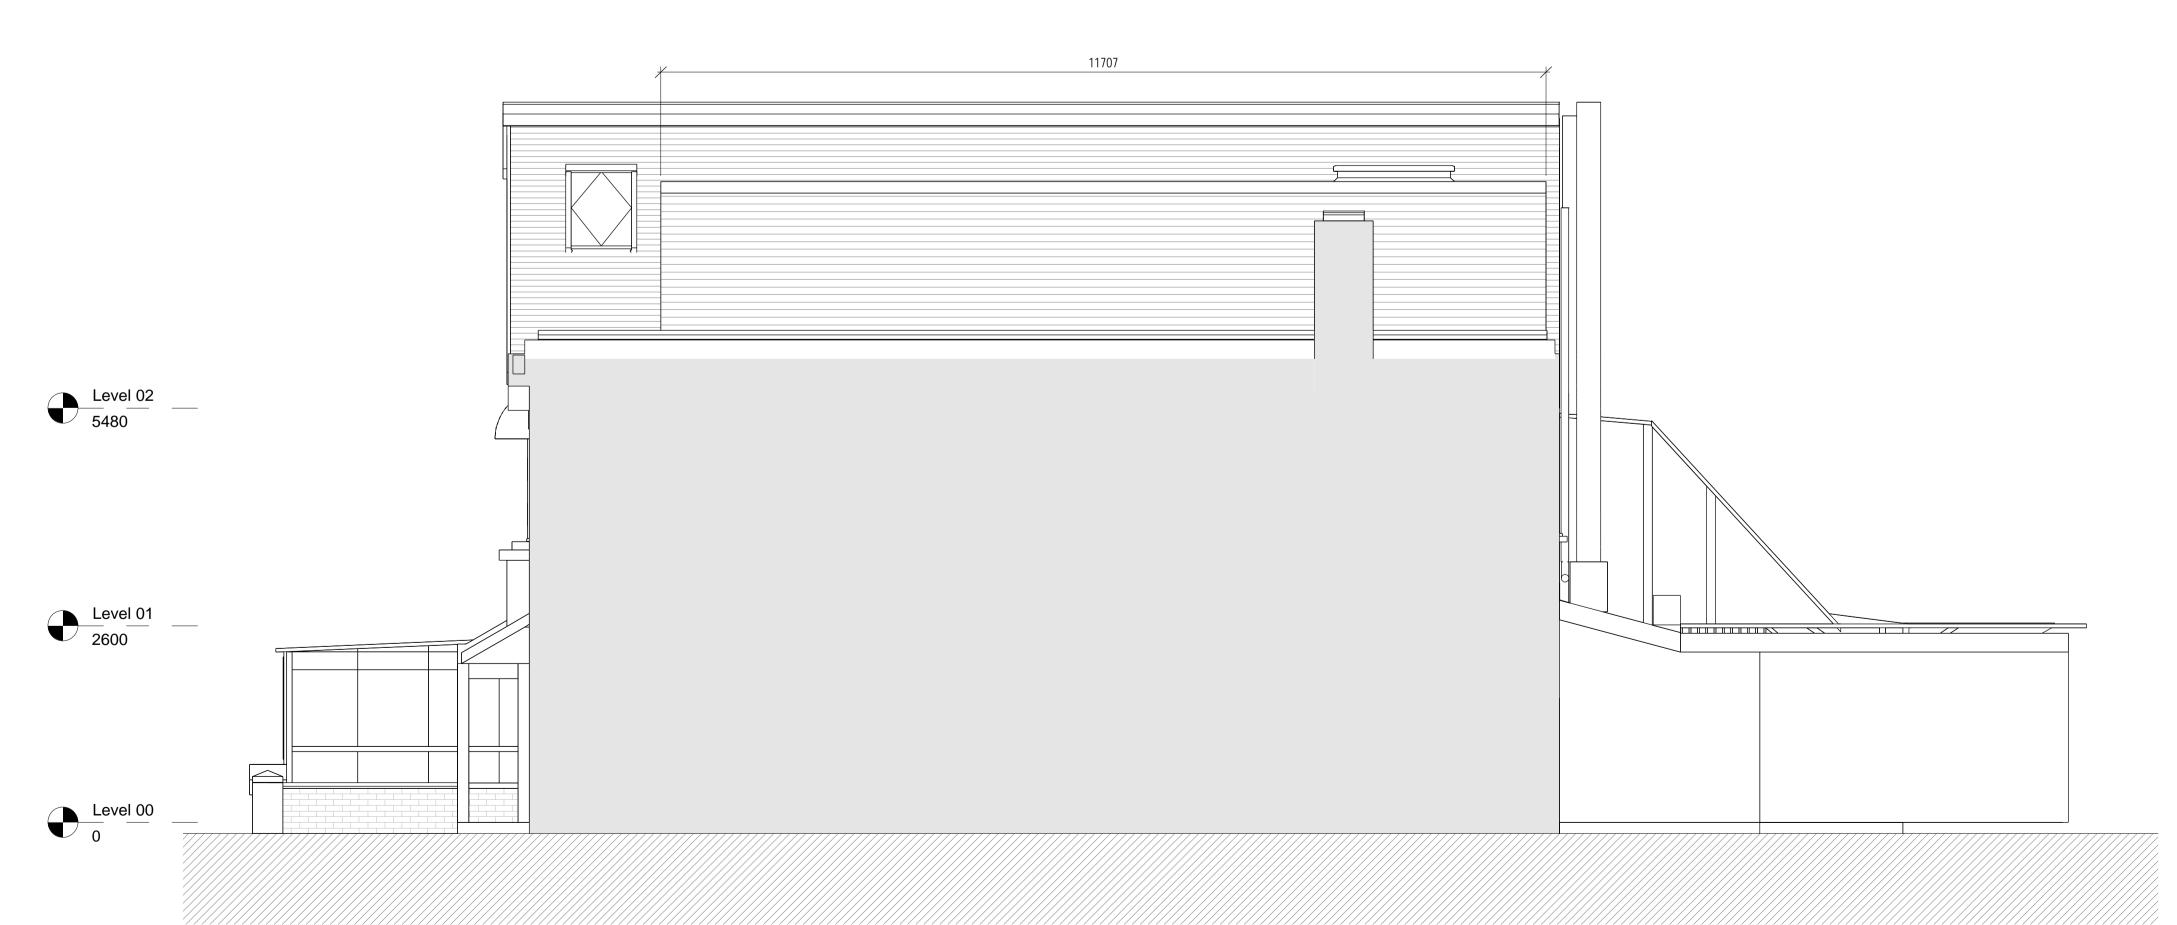

## Side -East Elevation (Proposed)

| SI | de -W | est E | levation | ı (Pro | oposed | d) |
|----|-------|-------|----------|--------|--------|----|
| 4  |       |       |          |        |        |    |

1:50

AG/NF 28/11/23 2 Dimensions added 1 Planning Application AG/NF 16/11/23 rev description drawn / checked date revisions

PLANNING Status:

This drawing is to be used for design intent only. This drawing is protected under The Copyright, Designs and Patents Act 1988. Do not scale. Figured dimensions only are to be taken from this drawing. All dimensions are to be checked on site before any work is put in hand. If in doubt, ASK.

w: www.curioarchitects.co.uk e: hello@curioarchitects.co.uk

Project: 79-81 Kingston Road New Malden

Proposed GA Elevations East & West

1 : 50 @ A1 Date: 05/30/23

Job no: Drawing no:

**08004** 2

Drawn: AG

Checked: AG