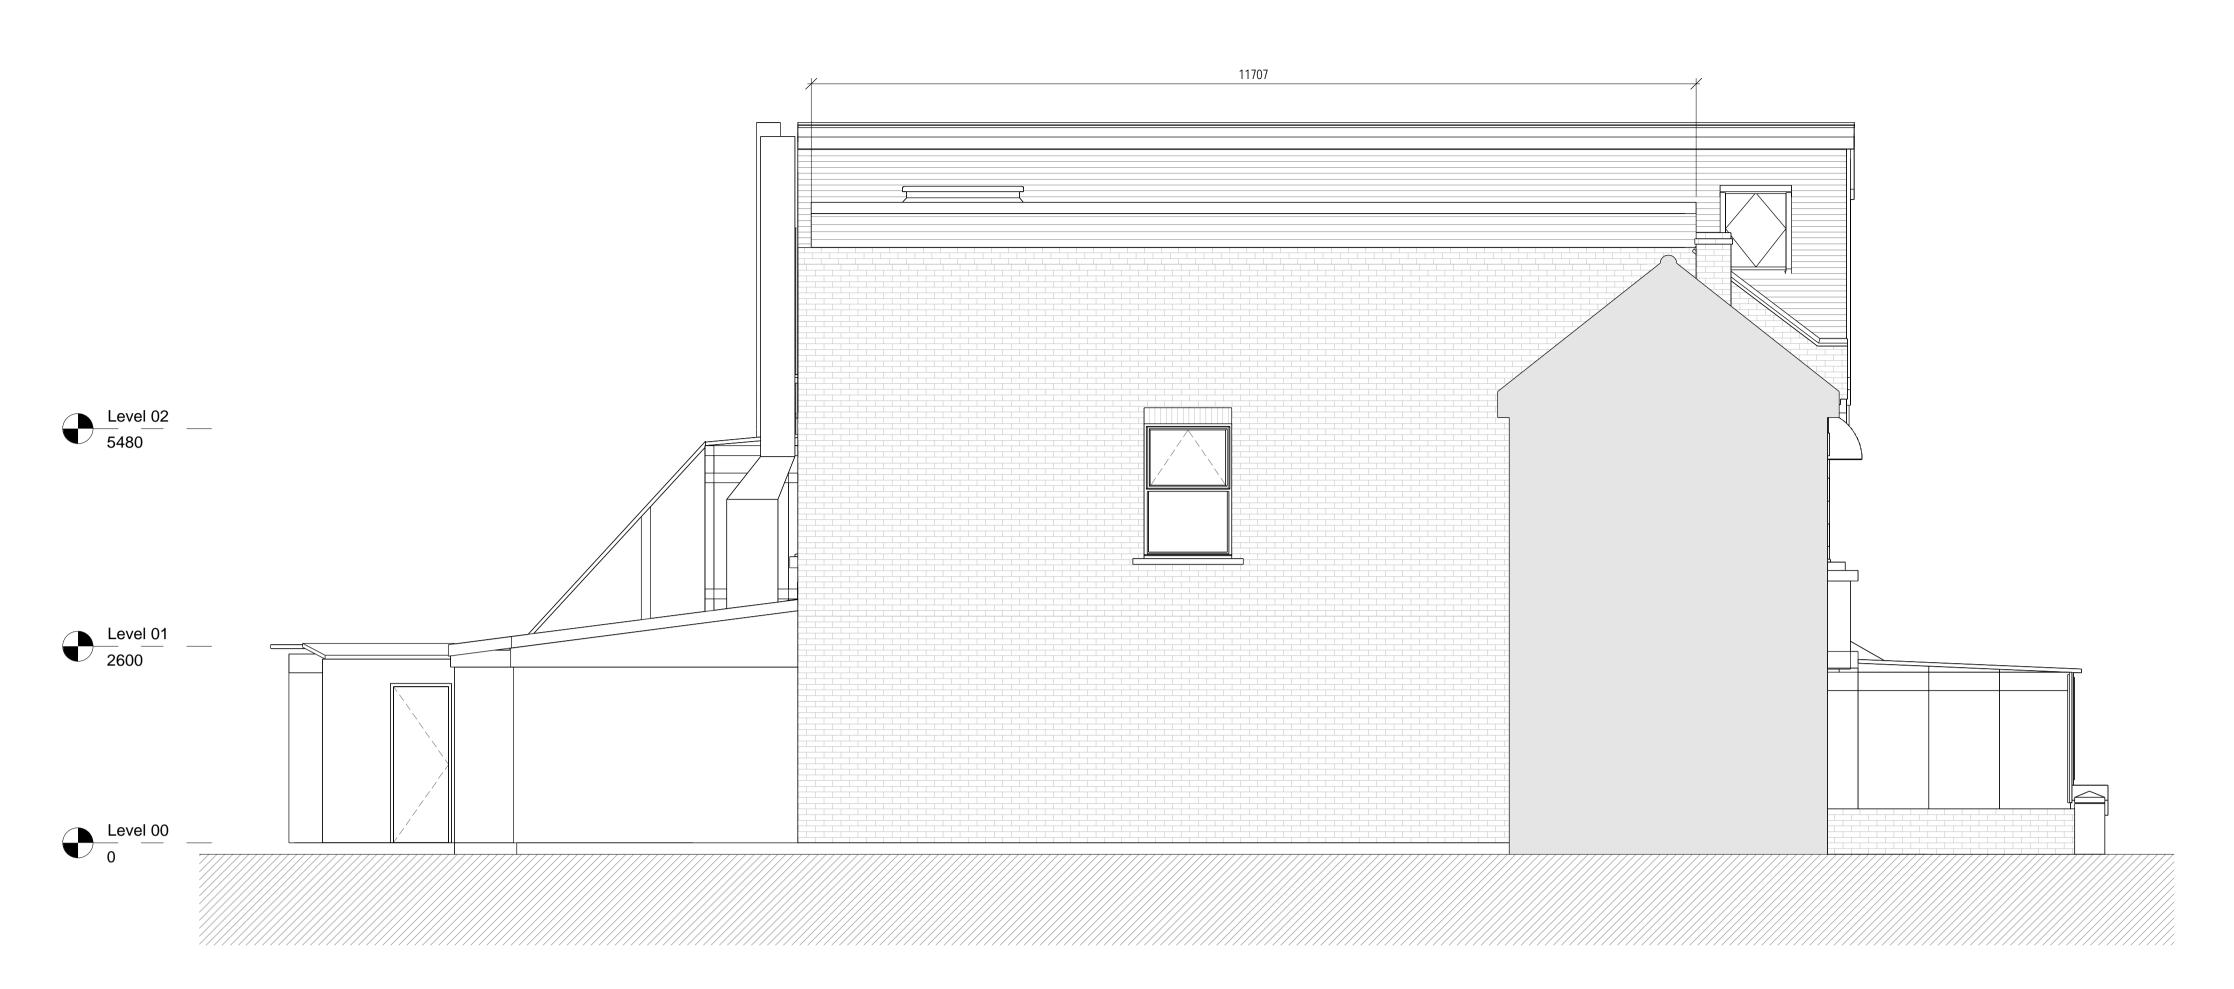

## Side -East Elevation (Proposed)

| SI | de -W | est E | levation | ı (Pro | oposed | d) |
|----|-------|-------|----------|--------|--------|----|
| 4  |       |       |          |        |        |    |

1:50

AG/NF 28/11/23 2 Dimensions added 1 Planning Application AG/NF 16/11/23 rev description drawn / checked date revisions

PLANNING Status:

This drawing is to be used for design intent only. This drawing is protected under The Copyright, Designs and Patents Act 1988. Do not scale. Figured dimensions only are to be taken from this drawing. All dimensions are to be checked on site before any work is put in hand. If in doubt, ASK.

w: www.curioarchitects.co.uk e: hello@curioarchitects.co.uk

Project: 79-81 Kingston Road New Malden

Proposed GA Elevations East & West

1 : 50 @ A1 Date: 05/30/23

Job no: Drawing no:

**08004** 2

Drawn: AG

Checked: AG