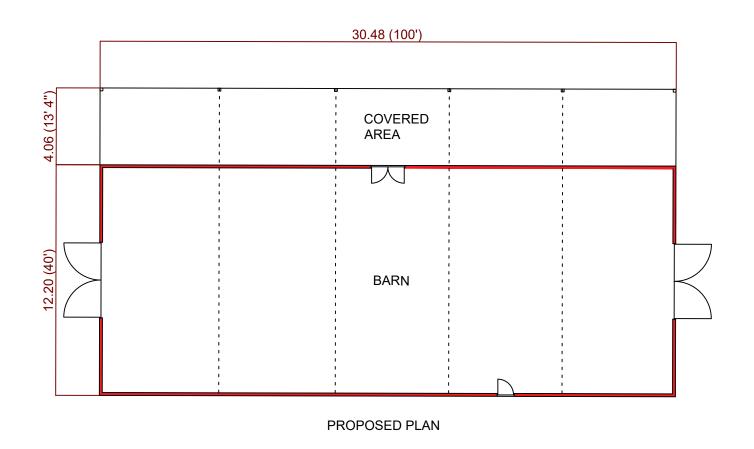

## PLANNING

EMMA CALLAGHAN

LITTLE OWL BARN, DENMARK HILL, PALGRAVE, SUFFOLK, IP22 1AB

PERMITTED AGRICULTURAL BARN PROPOSED PLAN AND ELEVATIONS

|  | Drawn.<br>JR          | Checked.<br>JP | Size.<br>A3 | Scale.<br>1:200 | Date.<br>OCTOBER 2023 |           |
|--|-----------------------|----------------|-------------|-----------------|-----------------------|-----------|
|  | Project No.<br>304712 |                |             | Drawing No.     |                       | Revision. |
|  |                       |                |             | 20-04           |                       | Α         |