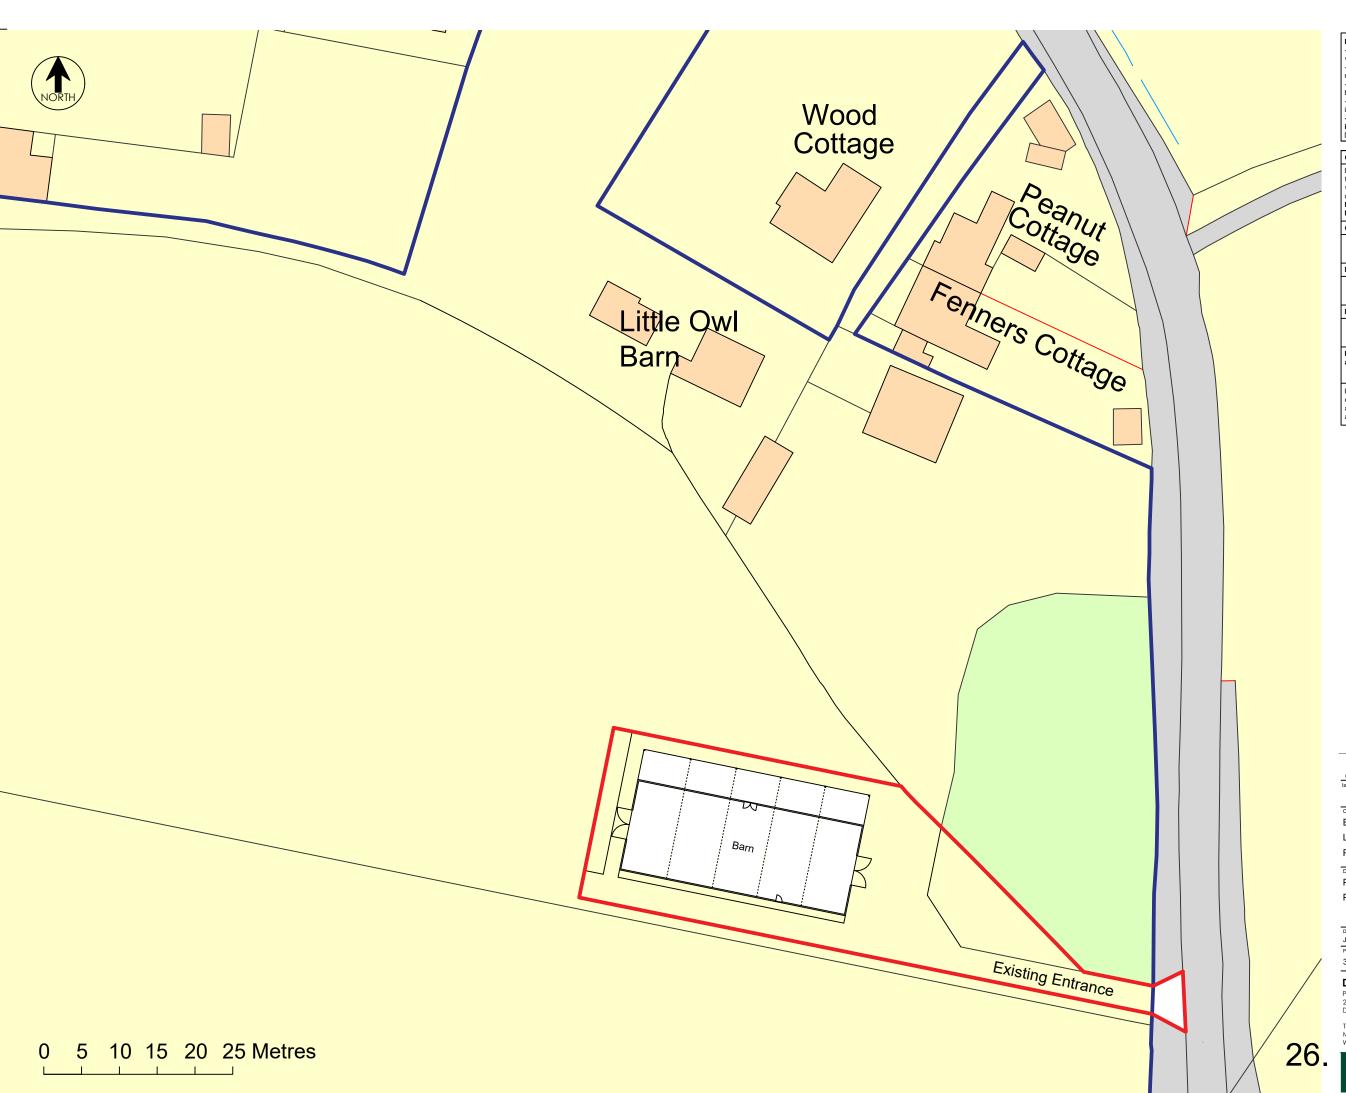

A 10-11-2023 BOUNDARY AMENDED AROUND JR JP LITTLE OWL BARN; DOORS REPOSITIONED

## PLANNING

EMMA CALLAGHAN

LITTLE OWL BARN, DENMARK HILL,

PALGRAVE, SUFFOLK. IP22 1AB

Drawing Title:

PERMITTED AGRICULTURAL BARN PROPOSED SITE PLAN

| JR          | JP |  |             | OCTOBER 2023 |          |
|-------------|----|--|-------------|--------------|----------|
| Project No. |    |  | Drawing No. |              | Revision |
| 304712      |    |  | 20-03       |              | Α        |