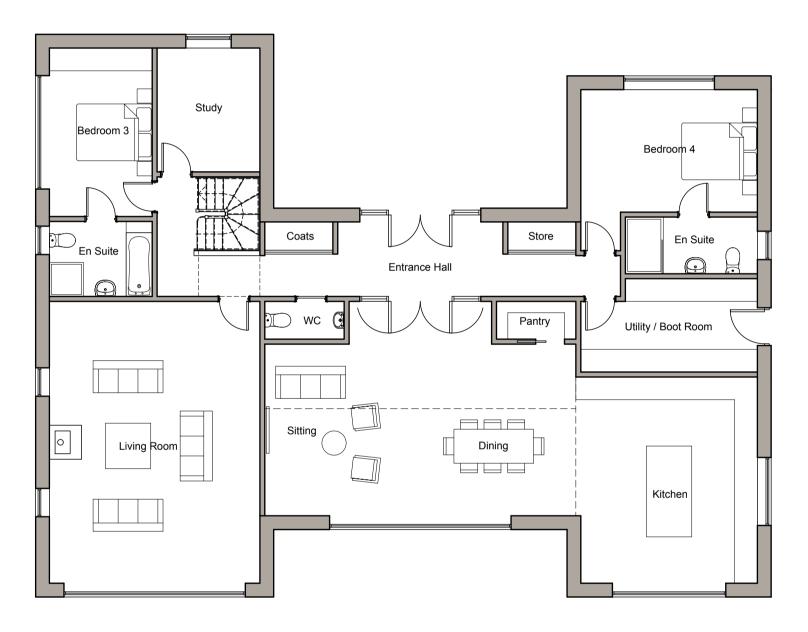

Plot 1 - Proposed First Floor Plan

Plot 1 - Proposed Ground Floor Plan Total GIFA for dwelling (excluding garage) = 244.49m<sup>2</sup>

Plot 1 - Garage Front Elevation

Plot 1 - Proposed Front (South) Elevation