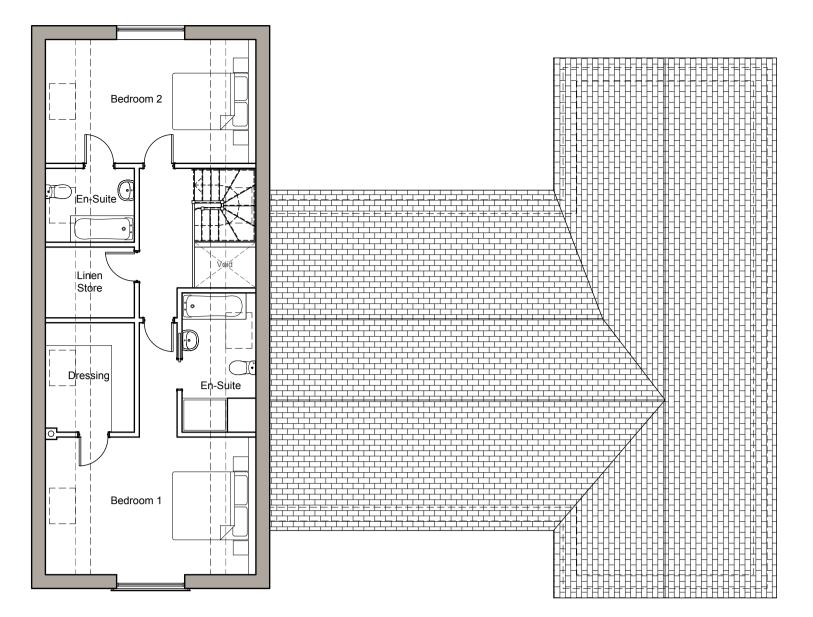

Plot 1 - Proposed First Floor Plan

Plot 1 - Proposed Ground Floor Plan Total GIFA for dwelling (excluding garage) = 244.49m<sup>2</sup>

Plot 1 - Garage Front Elevation

Plot 1 - Proposed Front (South) Elevation