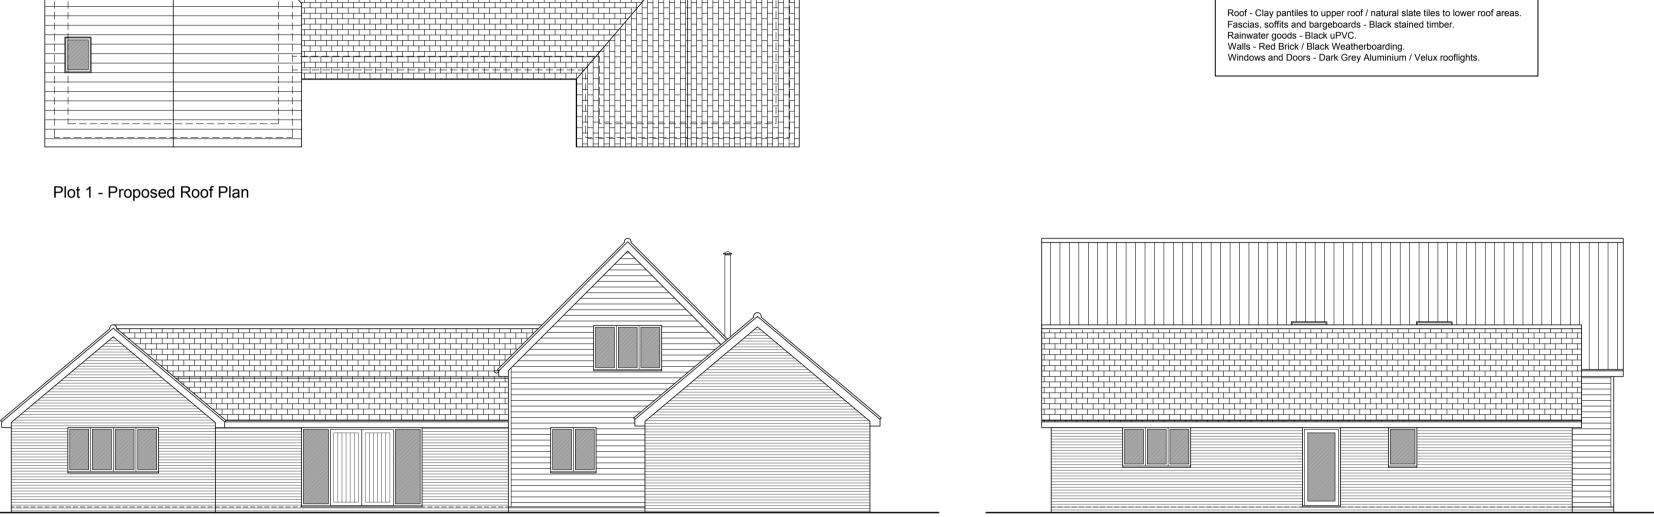

Plot 1 - Proposed Side (East) Elevation

Plot 1 - Proposed Rear (North) Elevation

Plot 1 - Garage Side Elevation

Plot 1 - Garage Rear Elevation

Plot 1 - Garage Side Elevation

PLOT 1 GARAGE - Notes on Materials: Roof - Clay pantiles. Fascias, soffits and bargeboards - Black stained timber. Rainwater goods - Black uPVC. Walls - Red Brick. Plot 1 - Proposed Side (West) Elevation

PLOT 1 - Notes on Materials:

| Date            | Revision | Description                                                           |           | Drawn Cł | hecked |
|-----------------|----------|-----------------------------------------------------------------------|-----------|----------|--------|
| Project:        |          | New Dwelling (Plot 1)<br>Red House Farm, Otley Rd, Framsden, IP14 6HU |           |          |        |
| Client:         |          | Mr & Mrs Ruffles                                                      |           |          |        |
| Drawing Title:  |          | Proposed Dwelling Floor Plans and Elevations                          |           |          |        |
| Drawing Number: |          | PW1385-PL101                                                          |           |          |        |
| Drawing         | Status:  | Planning                                                              | Drawn By: | AAB      |        |
| Scale:          |          | 1:100 (at A1)                                                         | Date:     | Nov 2023 |        |