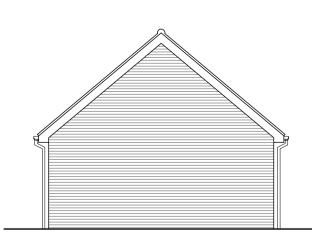

Plot 1 - Proposed Side (East) Elevation

Plot 1 - Proposed Rear (North) Elevation

Plot 1 - Garage Side Elevation

Plot 1 - Garage Rear Elevation

Plot 1 - Garage Side Elevation

PLOT 1 GARAGE - Notes on Materials: Roof - Clay pantiles. Fascias, soffits and bargeboards - Black stained timber. Rainwater goods - Black uPVC. Walls - Red Brick. Plot 1 - Proposed Side (West) Elevation