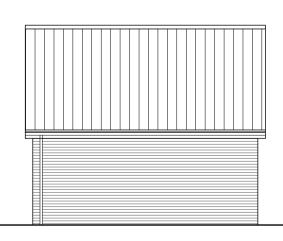

Plot 1 - Proposed Side (East) Elevation

Plot 1 - Proposed Rear (North) Elevation

Plot 1 - Garage Side Elevation

Plot 1 - Garage Rear Elevation

Plot 1 - Garage Side Elevation

PLOT 1 GARAGE - Notes on Materials: Roof - Clay pantiles. Fascias, soffits and bargeboards - Black stained timber. Rainwater goods - Black uPVC. Walls - Red Brick. Plot 1 - Proposed Side (West) Elevation