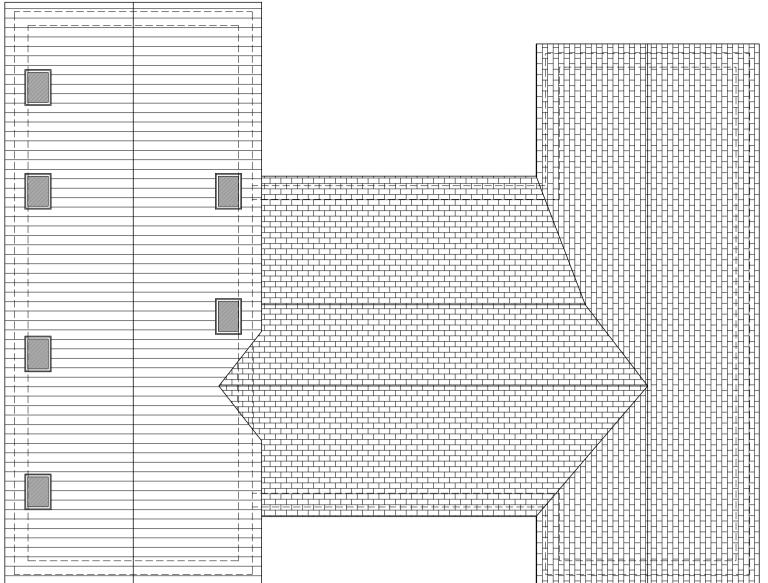

Plot 1 - Proposed Side (East) Elevation

Plot 1 - Proposed Rear (North) Elevation

Plot 1 - Garage Side Elevation

Plot 1 - Garage Rear Elevation

Plot 1 - Garage Side Elevation

PLOT 1 GARAGE - Notes on Materials: Roof - Clay pantiles. Fascias, soffits and bargeboards - Black stained timber. Rainwater goods - Black uPVC. Walls - Red Brick. Plot 1 - Proposed Side (West) Elevation