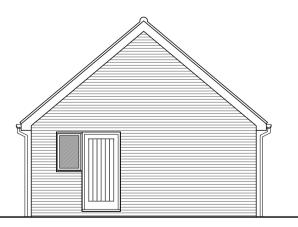

Plot 1 - Proposed Side (East) Elevation

Plot 1 - Proposed Rear (North) Elevation

Plot 1 - Garage Side Elevation

Plot 1 - Garage Rear Elevation

Plot 1 - Garage Side Elevation

PLOT 1 GARAGE - Notes on Materials: Roof - Clay pantiles. Fascias, soffits and bargeboards - Black stained timber. Rainwater goods - Black uPVC. Walls - Red Brick. Plot 1 - Proposed Side (West) Elevation