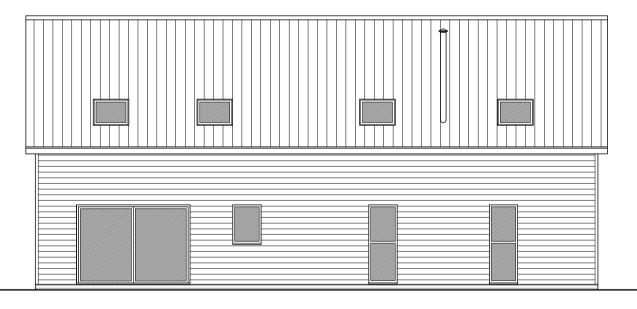

Plot 1 - Proposed Side (East) Elevation

Plot 1 - Proposed Rear (North) Elevation

Plot 1 - Garage Side Elevation

Plot 1 - Garage Rear Elevation

Plot 1 - Garage Side Elevation

PLOT 1 GARAGE - Notes on Materials: Roof - Clay pantiles. Fascias, soffits and bargeboards - Black stained timber. Rainwater goods - Black uPVC. Walls - Red Brick. Plot 1 - Proposed Side (West) Elevation