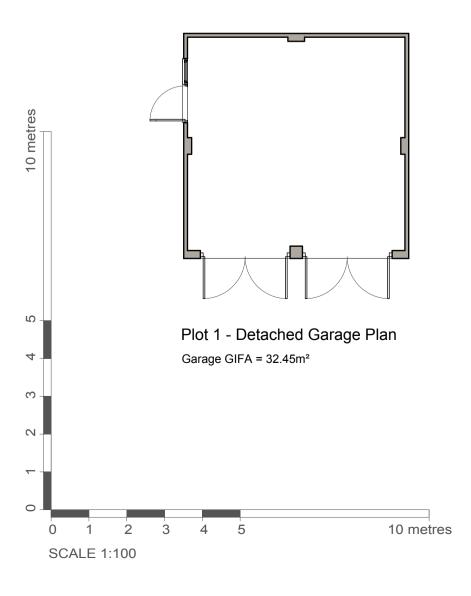

Plot 1 - Proposed First Floor Plan

Plot 1 - Proposed Ground Floor Plan Total GIFA for dwelling (excluding garage) = 244.49m<sup>2</sup>

Plot 1 - Garage Front Elevation

Plot 1 - Proposed Front (South) Elevation