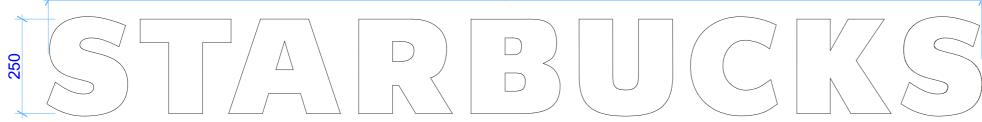

2,468

Elevation - Scale 1:10

J

| Evo 1 Wordmark - Wall Mounted<br>Wordmark:<br>5mm 050 opal face, 3mm clear returns<br>10mm foamex with white face & black returns bonded to 3mm powder coated aluminium backs<br>Letter returns finished white then black externally using block out vinyl<br>LEDs mounted within letter to provide even illumination throughout full face | 5mm opal 050 acrylic letter face<br>with a 1.5mm deep x 3.5mm wide —<br>rear edge rebate<br>3mm clear acrylic returns<br>wrapped externally with<br>first white vinyl & then<br>matt black vinyl | *   |  |
|--------------------------------------------------------------------------------------------------------------------------------------------------------------------------------------------------------------------------------------------------------------------------------------------------------------------------------------------|--------------------------------------------------------------------------------------------------------------------------------------------------------------------------------------------------|-----|--|
|                                                                                                                                                                                                                                                                                                                                            | LED modules.                                                                                                                                                                                     |     |  |
|                                                                                                                                                                                                                                                                                                                                            | Cable entry hole with grommet.                                                                                                                                                                   | 250 |  |
|                                                                                                                                                                                                                                                                                                                                            |                                                                                                                                                                                                  |     |  |
| 10mm                                                                                                                                                                                                                                                                                                                                       | n black foamex backs to fit inside returns<br>with white vinyl applied to the face.                                                                                                              |     |  |
|                                                                                                                                                                                                                                                                                                                                            |                                                                                                                                                                                                  |     |  |
|                                                                                                                                                                                                                                                                                                                                            | backs to fit over the end of the returns to the rear of the foamex via D/S tape                                                                                                                  |     |  |
|                                                                                                                                                                                                                                                                                                                                            |                                                                                                                                                                                                  |     |  |
|                                                                                                                                                                                                                                                                                                                                            | No. 4 x 5/8 Countersunk fixings, covered with Matt black vinyl discs.                                                                                                                            |     |  |
|                                                                                                                                                                                                                                                                                                                                            |                                                                                                                                                                                                  |     |  |

| Evo 1 | Wordmark              | (250mm)   |
|-------|-----------------------|-----------|
|       | <b>VV</b> OI UIIIai K | (2301111) |

|     |     | 1:10 |
|-----|-----|------|
| 0.0 | 0.2 | 0.4  |