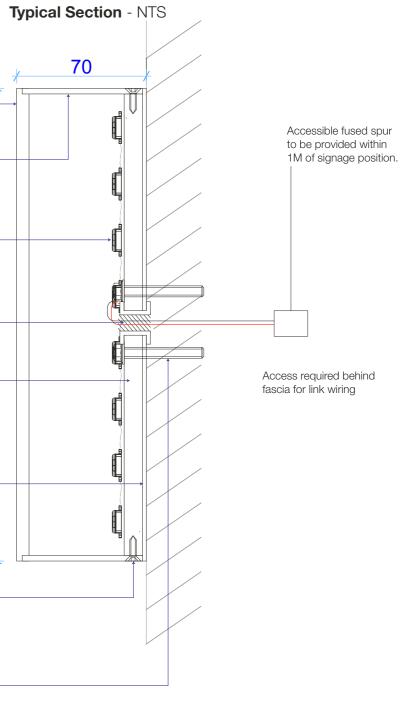

Wall fixings site specific to suit fascia.

| architecture             | design limited                               |                                                                                                                                                                    |                            |                                                |                                        |
|--------------------------|----------------------------------------------|--------------------------------------------------------------------------------------------------------------------------------------------------------------------|----------------------------|------------------------------------------------|----------------------------------------|
| The Fitted Rigging House | +44 (0)1634 791166                           | This document and its design content is copyright ©. It shall be read in conjunction                                                                               | Originator: Lee Ironmonger | site address: as per planning application form | Starbucks Signage Pack                 |
| Anchor Wharf,            | www.adesign.ltd                              | with all other associated project information including models, specifications,                                                                                    |                            |                                                | Drawing no: ##/SBS.J9 Status: Planning |
| The Historic Dockyard,   | Adesignlimited                               | schedules and related consultants documents. Do not scale from documents. All<br>dimensions to be checked on site. Immediately report any discrepancies, errors or |                            |                                                | Date: 08/02/2021 Time: 12:34           |
|                          | registered in England and Wales, No.08419252 | omissions on this document to the Originator. If in doubt ASK.                                                                                                     | Client: ##                 |                                                | Scale: 1:10@A3                         |