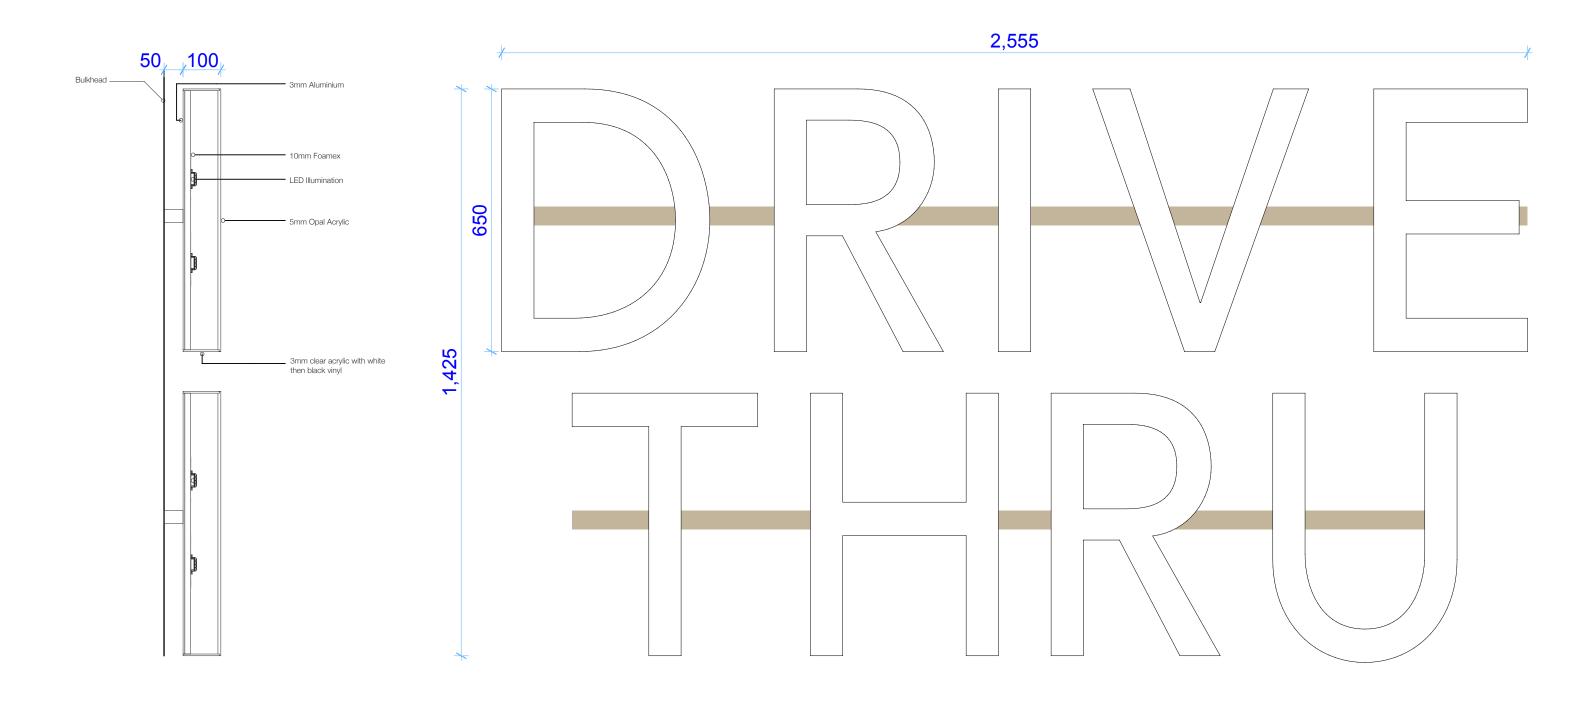

5mm 050 opal face, 3mm clear returns.

10mm foamex with white face & black returns bonded to 3mm powder coated aluminium backs.

Letter returns finished white then black externally using block out vinyl.

LEDs mounted within letter can to provide even illumination throughout full face.

Letters mounted onto bulkhead via 50mm x 50mm channel supports and rails.

architecture design limited

The Fitted Rigging House Anchor Wharf, The Historic Dockyard, Chatham Kent ME4 4TZ

+44 (0)1634 791166 www.adesign.ltd (2) (1) (a) /adesignlimited This document and its design content is copyright ©. It shall be read in conjunction with all other associated project information including models, specifications, schedules and related consultants documents. Do not scale from documents. All dimensions to be checked on site. Immediately report any discrepancies, errors or omissions on this document to the Originator. If in doubt ASK.

Originator: Lee Ironmonger
Checked by: MAP

site address: as per planning application form

Starbucks Signage Pack
Drawing no: ##/SBS.S3 Status: Planning
Date: 13/05/2021 Time: 13:42
Scale: 1:10@A3

0.0

Drive Thru Text