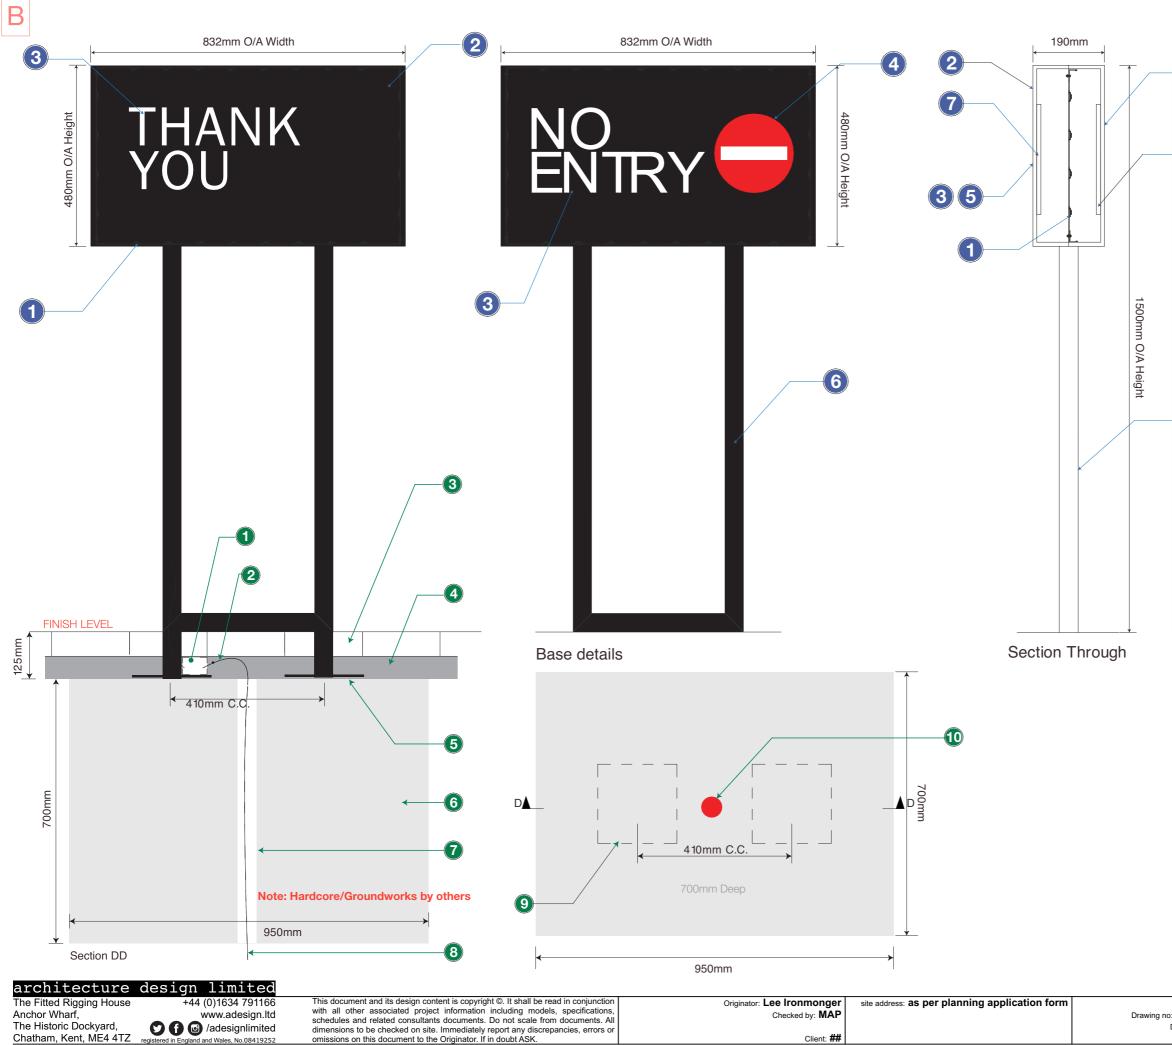

|   | Кеу                                                                                                                                                                                                                                                                                                                 |
|---|---------------------------------------------------------------------------------------------------------------------------------------------------------------------------------------------------------------------------------------------------------------------------------------------------------------------|
| 6 | 1 Chiplite CL-ELI Modules                                                                                                                                                                                                                                                                                           |
|   | Folded Aluminium back to back trays finished RAL 9005 Gloss Black.                                                                                                                                                                                                                                                  |
|   | 3 Inlaid flush Opal 050 Acrylic Lettering                                                                                                                                                                                                                                                                           |
|   | Inlaid flush Opal 050 Acrylic Symbols                                                                                                                                                                                                                                                                               |
|   | <ul> <li>Inlaid flush Opal 050 Acrlic Siren complete<br/>with S/A translucent vinyl to match<br/>3M Translucent Green</li> </ul>                                                                                                                                                                                    |
|   | 6 40mm x 40mm Box section frame finished<br>RAL 9005 Gloss Black                                                                                                                                                                                                                                                    |
|   | 3M Opal 050 Acrylic Backing                                                                                                                                                                                                                                                                                         |
| 6 | Base Details Key                                                                                                                                                                                                                                                                                                    |
| 6 | Base Details Key                                                                                                                                                                                                                                                                                                    |
| 6 |                                                                                                                                                                                                                                                                                                                     |
| 6 | Base Details Key  Junction box                                                                                                                                                                                                                                                                                      |
| 6 | <ul> <li>Base Details Key</li> <li>Junction box</li> <li>Armoured cable</li> </ul>                                                                                                                                                                                                                                  |
| 6 | <ul> <li>Base Details Key</li> <li>Junction box</li> <li>Armoured cable</li> <li>Block paving (NOTE: Block cut around legs</li> </ul>                                                                                                                                                                               |
| 6 | <ul> <li>Base Details Key</li> <li>Junction box</li> <li>Armoured cable</li> <li>Block paving (NOTE: Block cut around legs</li> <li>Sand screed</li> <li>210mm x 210mm x 6mm thick base plates.</li> </ul>                                                                                                          |
| 5 | <ul> <li>Base Details Key</li> <li>Junction box</li> <li>Armoured cable</li> <li>Block paving (NOTE: Block cut around legs</li> <li>Sand screed</li> <li>210mm x 210mm x 6mm thick base plates.<br/>Chemical fiz &amp; bolted to concrete.</li> </ul>                                                               |
| 6 | <ul> <li>Base Details Key</li> <li>Junction box</li> <li>Armoured cable</li> <li>Block paving (NOTE: Block cut around legs</li> <li>Sand screed</li> <li>210mm x 210mm x 6mm thick base plates.<br/>Chemical fiz &amp; bolted to concrete.</li> <li>Concrete by MC</li> </ul>                                       |
| 6 | <ul> <li>Base Details Key</li> <li>Junction box</li> <li>Armoured cable</li> <li>Block paving (NOTE: Block cut around legs</li> <li>Sand screed</li> <li>Sand screed</li> <li>210mm x 210mm x 6mm thick base plates.<br/>Chemical fiz &amp; bolted to concrete.</li> <li>Concrete by MC</li> <li>Ducting</li> </ul> |

**Directional Sign B**