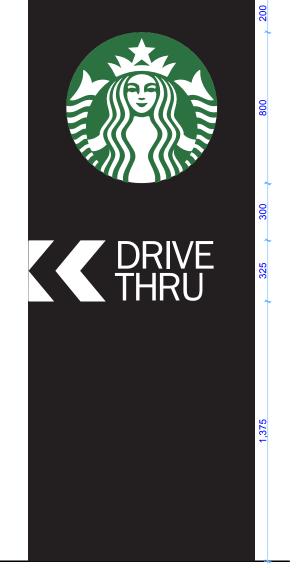

3000mm x 12000mm x 175mm free standing double sided mini totem. Consisting of a central aluminium face tray finished satin black with face trays to have fret cut apertures to accept flush fitting acrylic circular 'Starbucks logo' and 'Drive Thru' text and chevrons. Starbucks logo with green self adhesive vinyl to face, all illuminated with LEDs mounted within the sign.

Front View