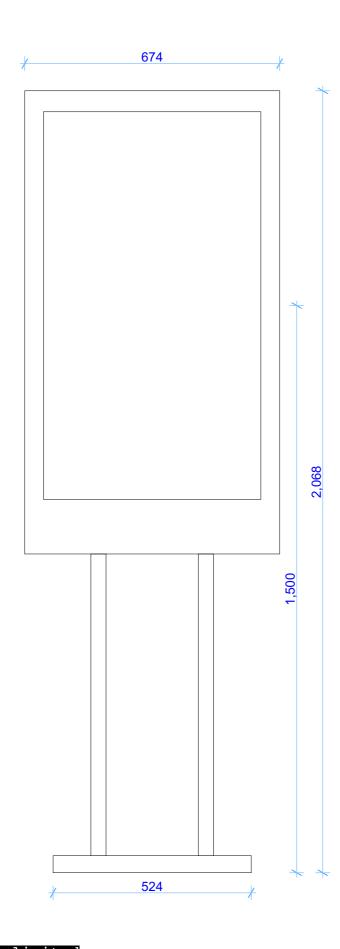

Mild steel digital display enclosure comprising the following:

Screen surround - 1.5 to 2mm thick sheet metal

Base plate - 10mm thick with 1.5mm cover plate

Legs - 38mm diameter tube

The Fitted Rigging House Anchor Wharf, The Historic Dockyard, Chatham, Kent, ME4 4TZ +44 (0)1634 791166 www.adesign.ltd (2) (1) (2) /adesignlimited This document and its design content is copyright ©. It shall be read in conjunction with all other associated project information including models, specifications, schedules and related consultants documents. Do not scale from documents. All dimensions to be checked on site. Immediately report any discrepancies, errors or omissions on this document to the Originator. If in doubt ASK.