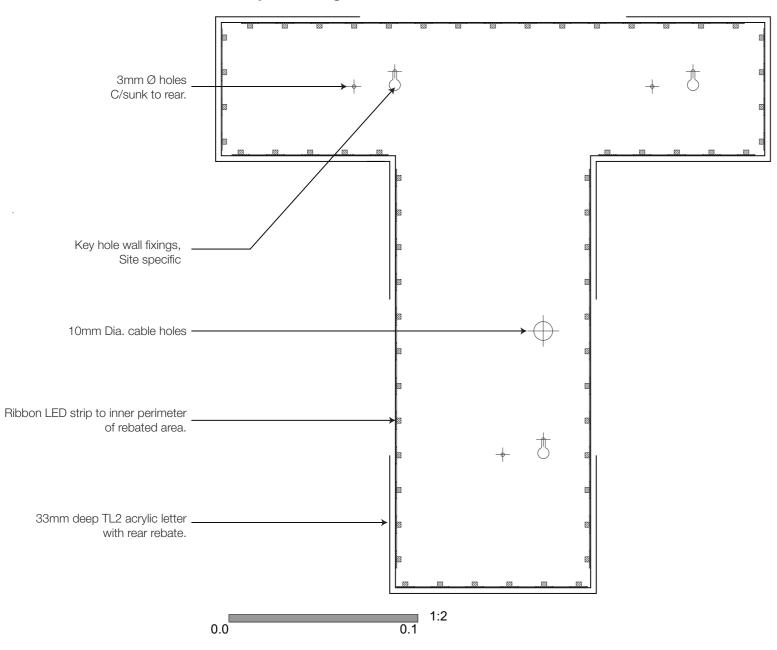

## **EVO-2** Illuminated Wordmark

30mm thick TL2 acrylic with 3mm routed acrylic light trap detail to rear and 3mm aluminium letter backs.

LEDs mounted within TL2 body to provide even illumination throughout face.

Signs affix to wall/fascia via keyhole arrangement with site specific mechanical fixings.

Evo 2 Wordmark (305mm)