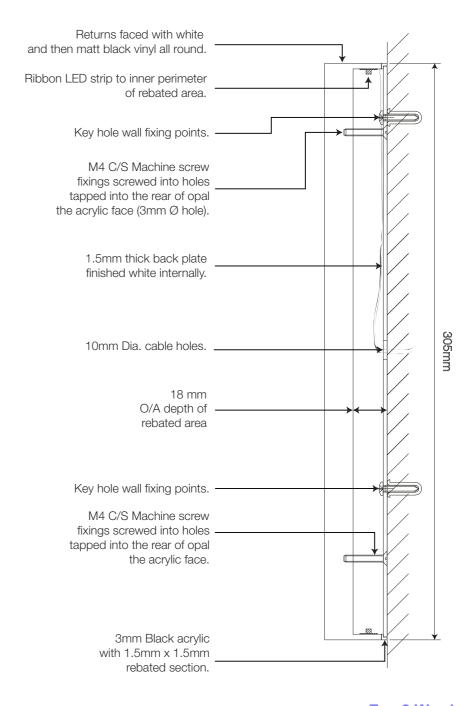

## **EVO-2** Illuminated Wordmark

30mm thick TL2 acrylic with 3mm routed acrylic light trap detail to rear and 3mm aluminium letter backs.

LEDs mounted within TL2 body to provide even illumination throughout face.

Signs affix to wall/fascia via keyhole arrangement with site specific mechanical fixings.

## Back plate fixing detail

Evo 2 Wordmark (305mm)