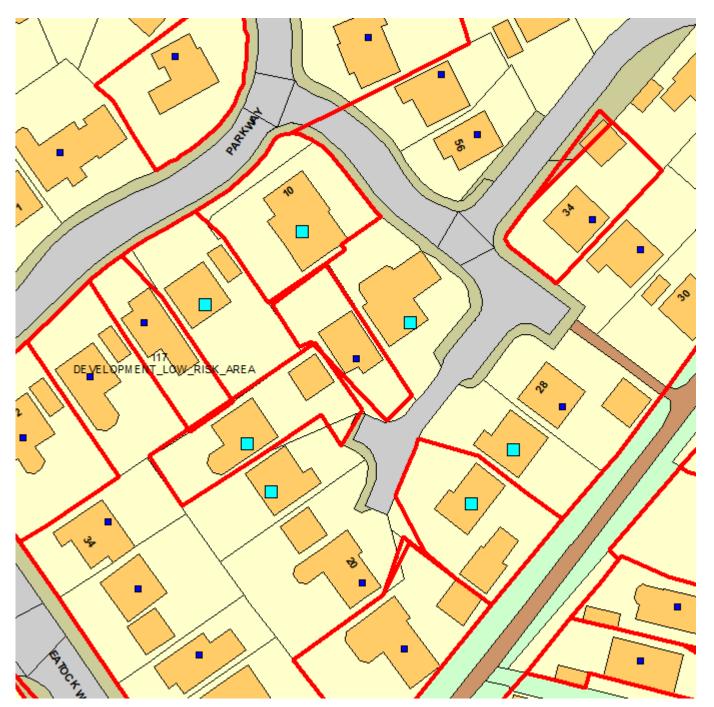

## 14 Parkway, Westhoughton, Bolton, BL5 2RY

Development & Regeneration Dept Development Management Section Town Hall, Bolton, Lancashire, BL1 1RU Telephone (01204) 333 333

EC.Aid Case No: 17254/23

Reproduction from the Ordnance Survey Map with the permission of the Controller of H.M. Stationery Office. Crown Copyright and may lead to prosecution or civil proceedings.

## List of Neighbours Consulted on application

| Application No: | 17254/23                                   |
|-----------------|--------------------------------------------|
| Туре:           | Full Planning Permission                   |
| Site Address:   | 14 Parkway, Westhoughton, Bolton, BL5 2RY, |

| Neighbours                                                   | Consulted  | Respond By |
|--------------------------------------------------------------|------------|------------|
| <b>18 Parkway</b> 18 Parkway, Westhoughton, Bolton, BL5 2RY, | 28/11/2023 | 19/12/2023 |
| <b>24 Parkway</b> 24 Parkway, Westhoughton, Bolton, BL5 2RY, | 28/11/2023 | 19/12/2023 |
| <b>26 Parkway</b> 26 Parkway, Westhoughton, Bolton, BL5 2RY, | 28/11/2023 | 19/12/2023 |
| <b>16 Parkway</b> 16 Parkway, Westhoughton, Bolton, BL5 2RY, | 28/11/2023 | 19/12/2023 |
| 8 Parkway 8 Parkway, Westhoughton, Bolton, BL5 2RY,          | 28/11/2023 | 19/12/2023 |
| <b>10 Parkway</b> 10 Parkway, Westhoughton, Bolton, BL5 2RY, | 28/11/2023 | 19/12/2023 |
| <b>12 Parkway</b> 12 Parkway, Westhoughton, Bolton, BL5 2RY, | 28/11/2023 | 19/12/2023 |