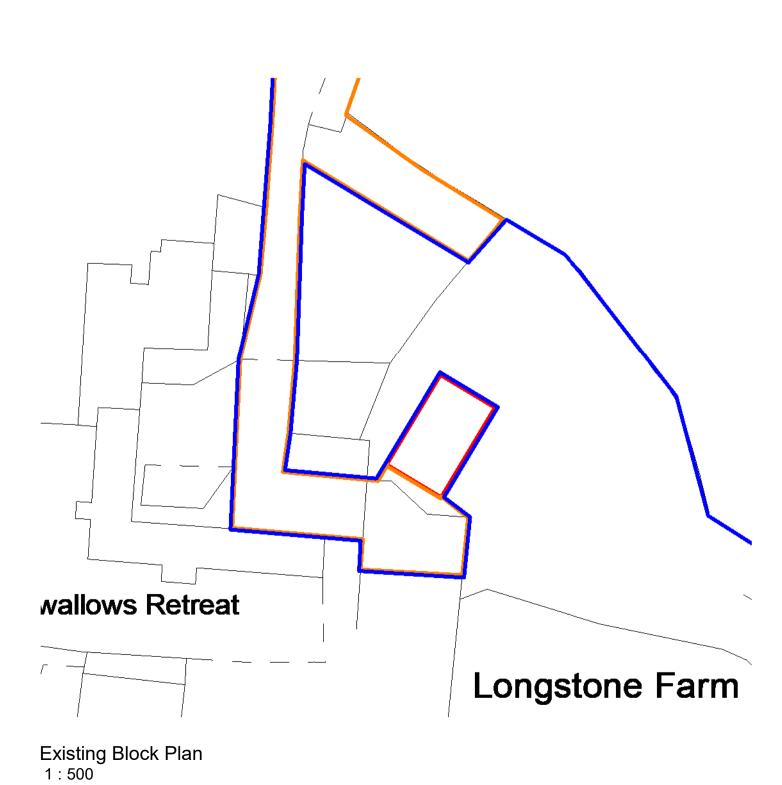

## **Chartered Practice**

NOTES line Site

Application Site Boundary

---- Blue line Ownership

Orange line Access

All dimensions and sizes to be verified by the Contractor on site. Any Discrepancies to be verified with the Architect/Designer before work proceeds. Contractor to not scale from this drawing. This drawing is subject to copyright of Kairos Architecture Ltd.

2 5

Stage: PLANNING
PROJECT

Class Q conversion of existing Farm Workshop/Storage Shed to domestic accomodation at Longstone Farm, Trenear, Helston, TR13 0HG

TITLE

Existing Location & Site Plans

CLIENT

Mr C Martins