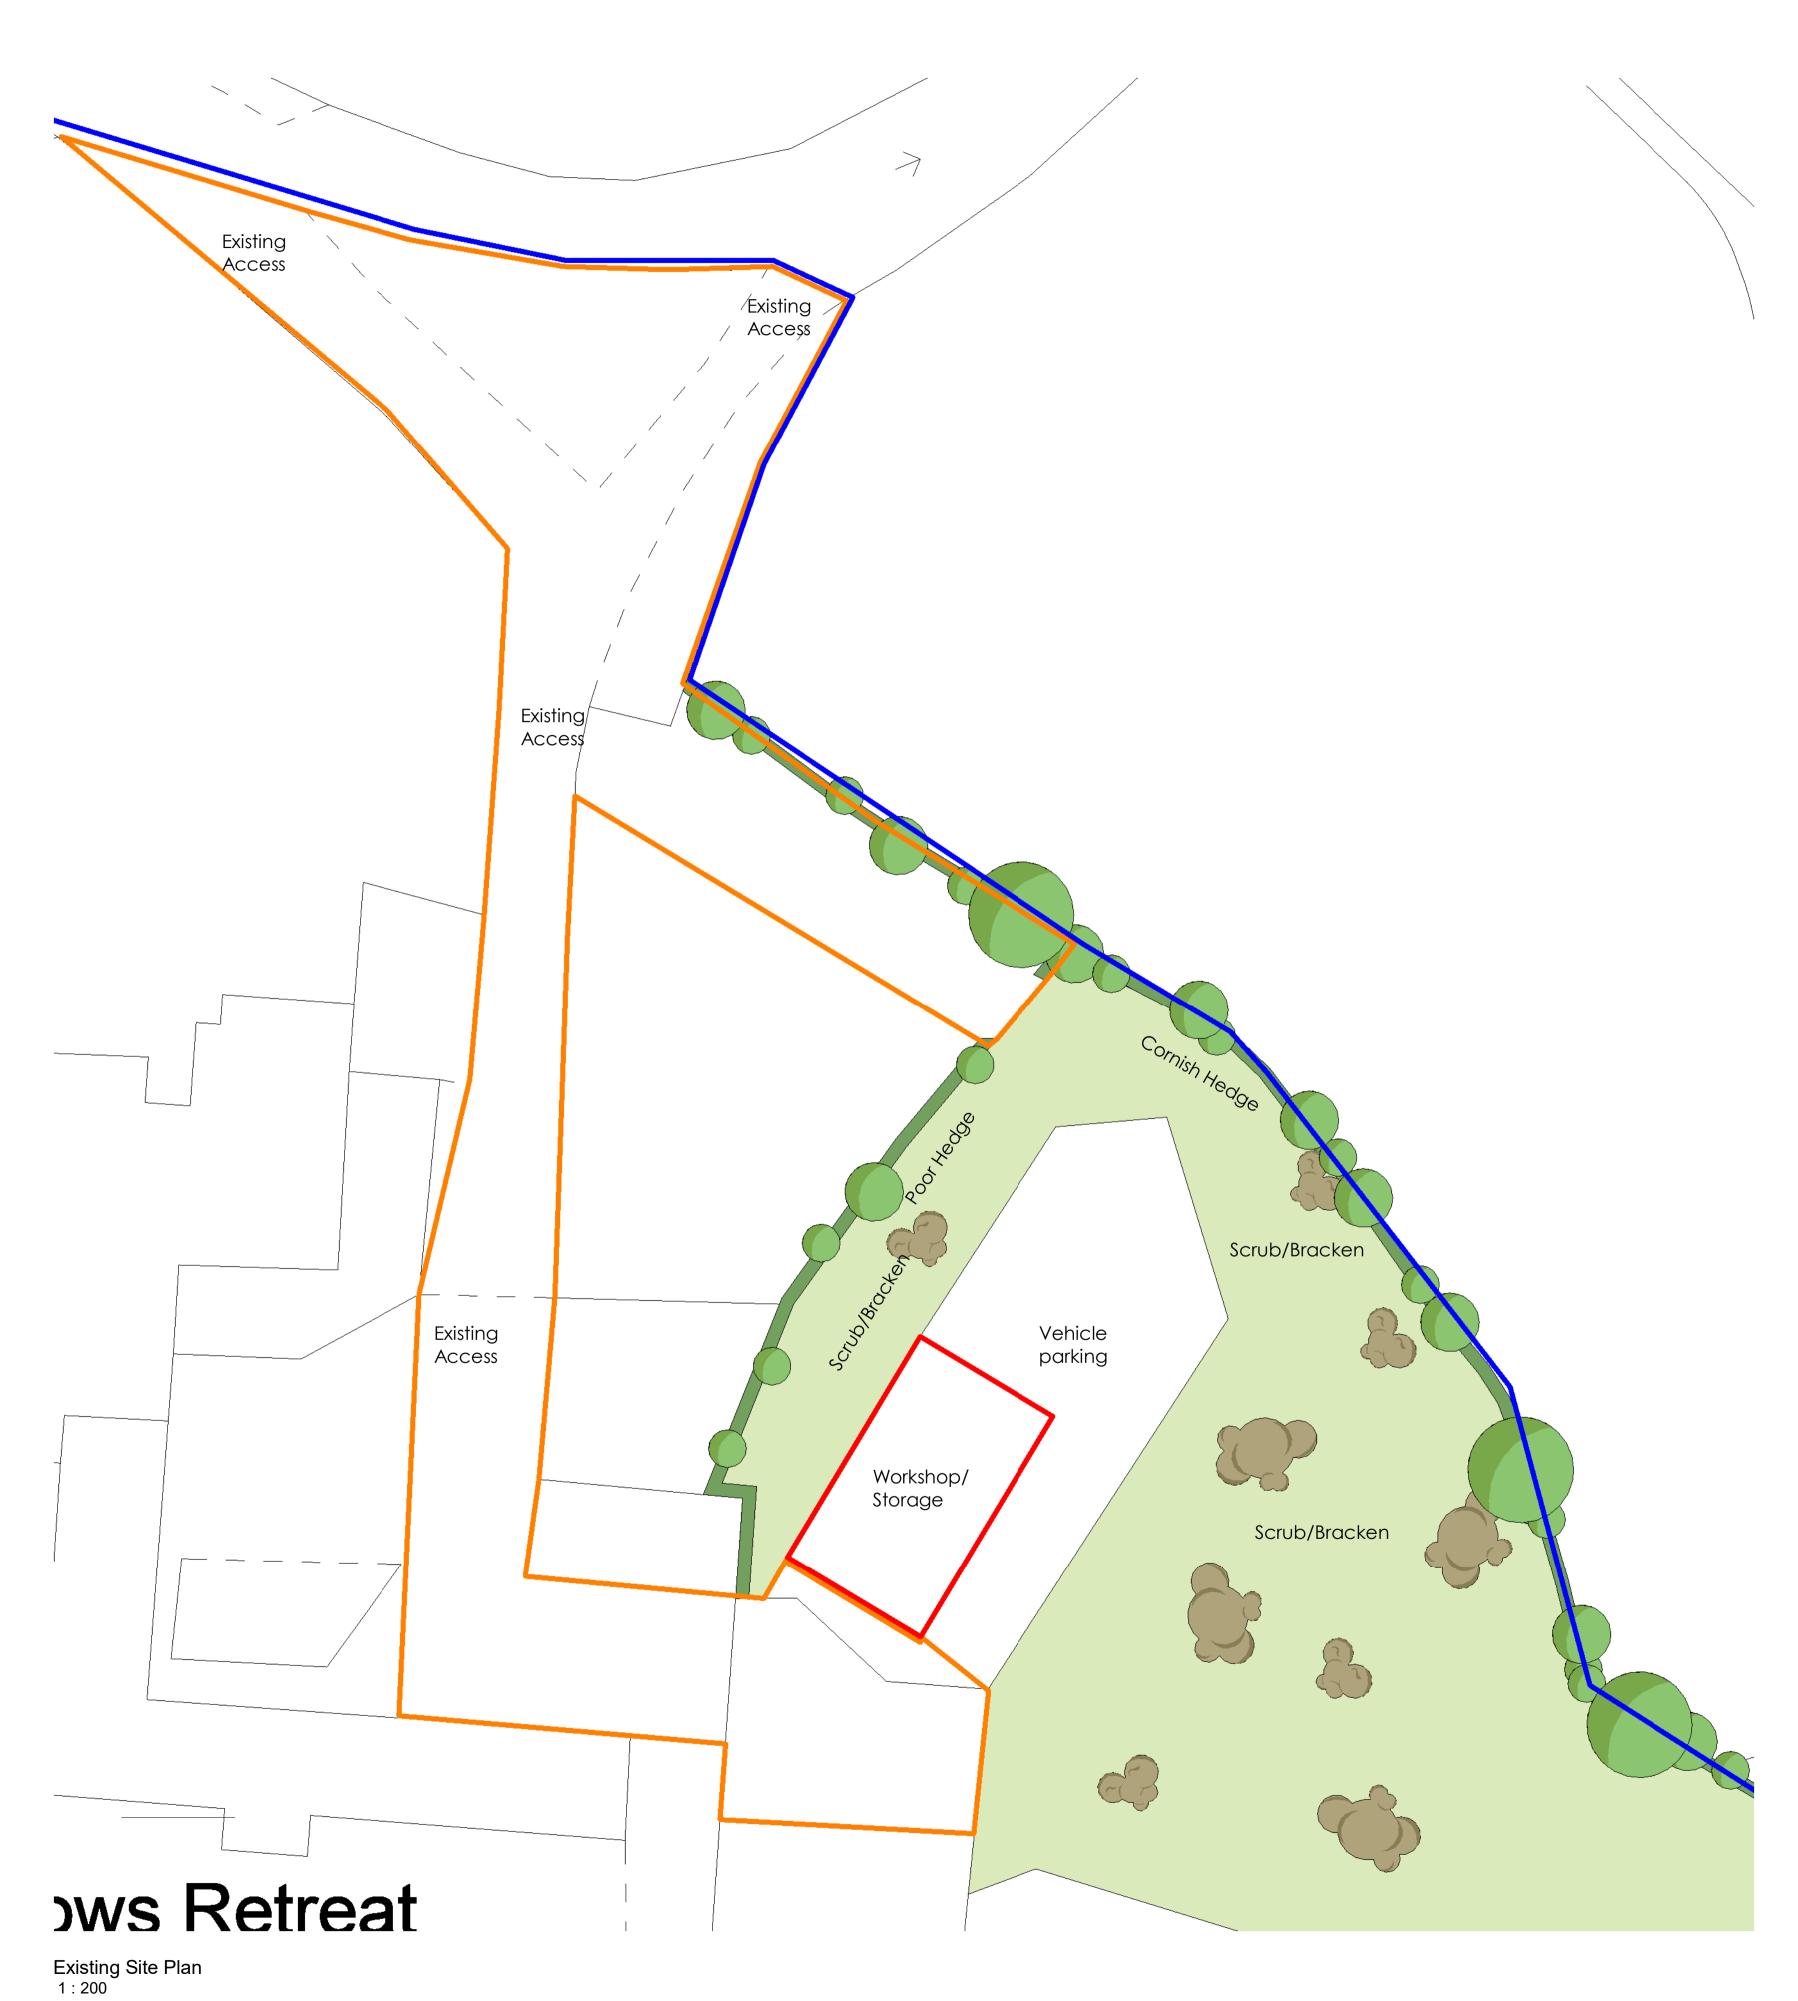

## **Chartered Practice**

NOTES line Site

Application Site Boundary

---- Blue line Ownership

Orange line Access

All dimensions and sizes to be verified by the Contractor on site. Any Discrepancies to be verified with the Architect/Designer before work proceeds. Contractor to not scale from this drawing. This drawing is subject to copyright of Kairos Architecture Ltd.

2 5

Stage: PLANNING
PROJECT

Class Q conversion of existing Farm Workshop/Storage Shed to domestic accomodation at Longstone Farm, Trenear, Helston, TR13 0HG

TITLE

Existing Location & Site Plans

CLIENT

Mr C Martins