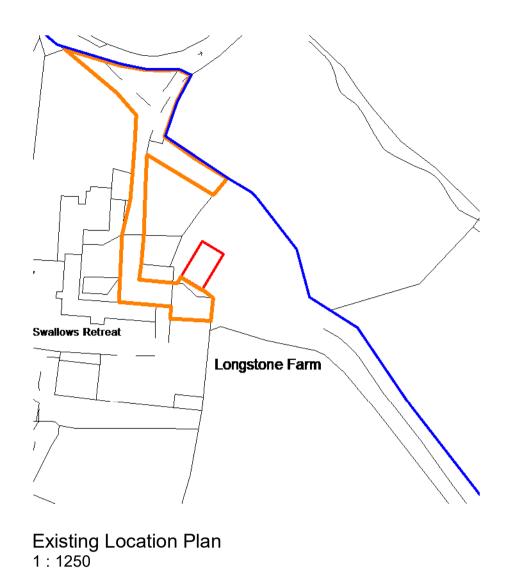

## **Chartered Practice**

NOTES line Site

Application Site Boundary

---- Blue line Ownership

Orange line Access

All dimensions and sizes to be verified by the Contractor on site. Any Discrepancies to be verified with the Architect/Designer before work proceeds. Contractor to not scale from this drawing. This drawing is subject to copyright of Kairos Architecture Ltd.

2 5

Stage: PLANNING
PROJECT

Class Q conversion of existing Farm Workshop/Storage Shed to domestic accomodation at Longstone Farm, Trenear, Helston, TR13 0HG

TITLE

Existing Location & Site Plans

CLIENT

Mr C Martins