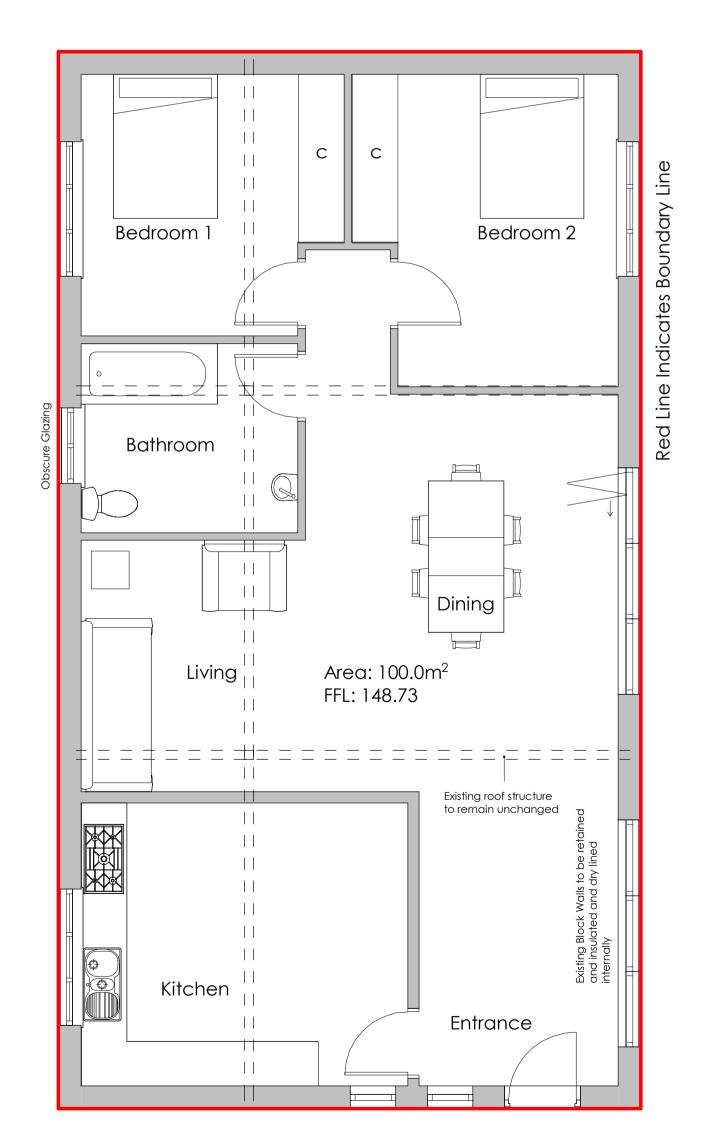

Proposed Ground Floor 1:50

Proposed North East Elevation 1:50

Roof Plan 1:50

NOTES

All dimensions and sizes to be verified by the Contractor on site. Any Discrepancies to be verified with the Architect/Designer before work proceeds. Contractor to not scale from this drawing. This drawing is subject to copyright of Kairos Architecture Ltd.