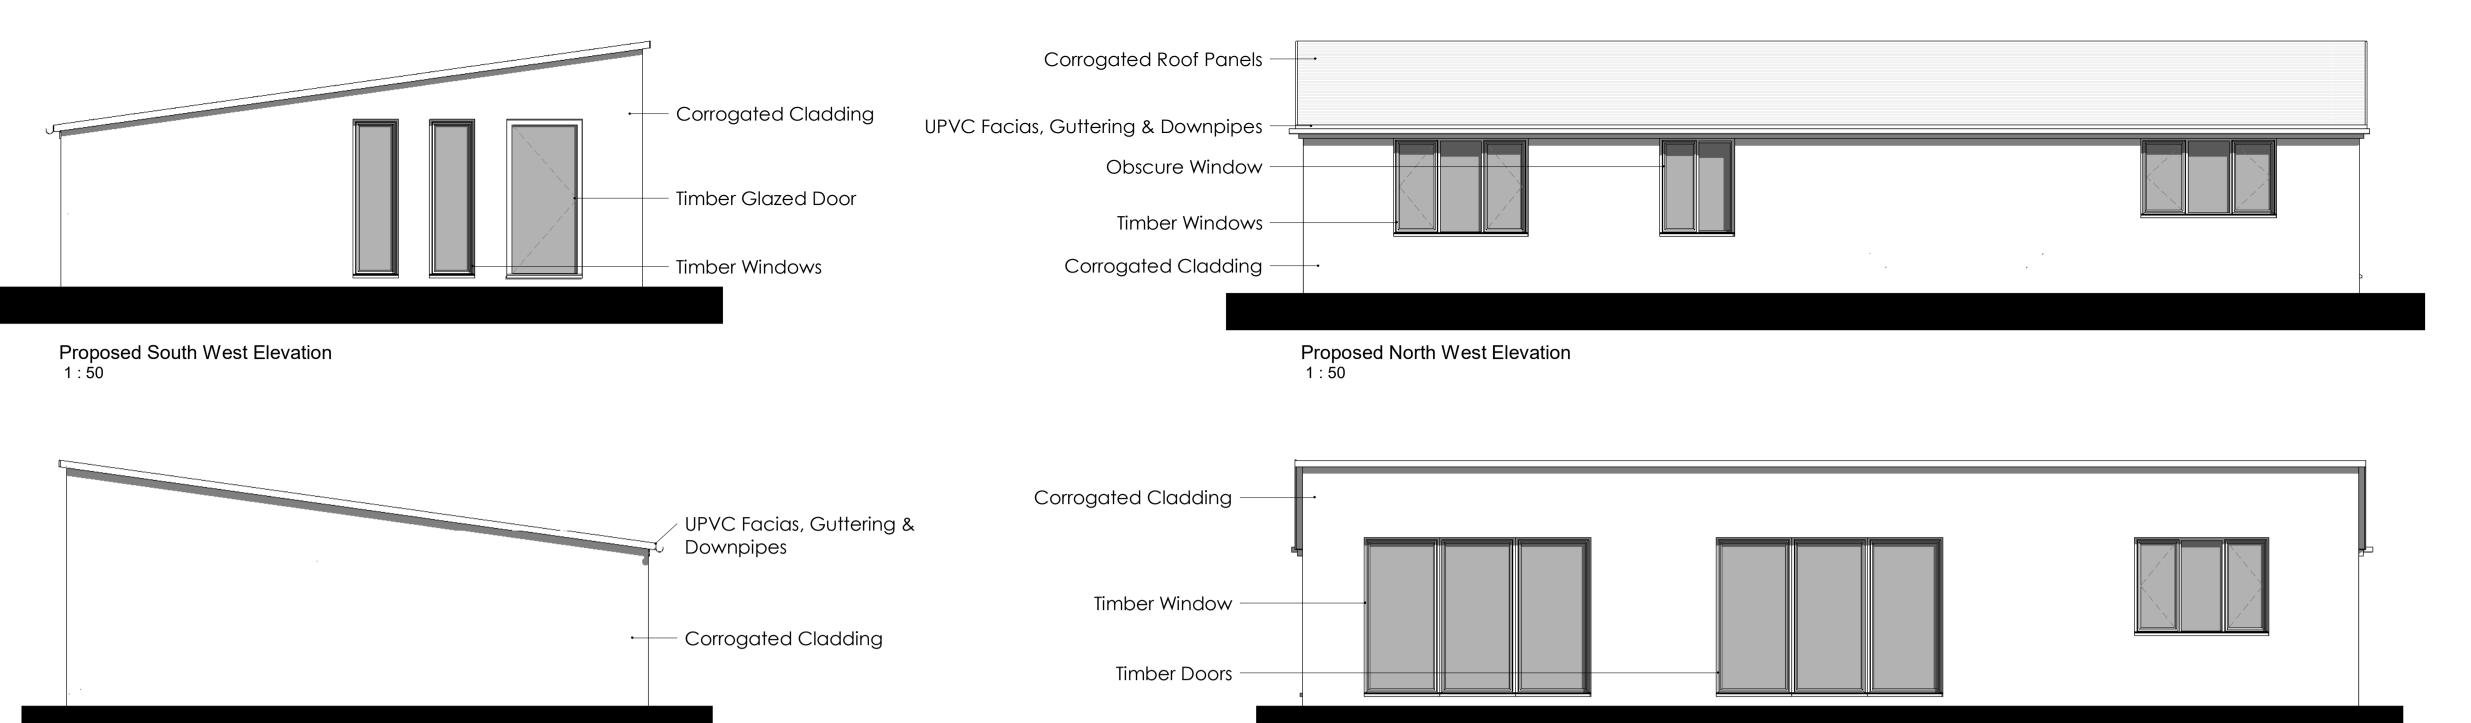

Proposed Ground Floor 1:50

Proposed North East Elevation 1:50

Roof Plan 1:50

NOTES

All dimensions and sizes to be verified by the Contractor on site. Any Discrepancies to be verified with the Architect/Designer before work proceeds. Contractor to not scale from this drawing. This drawing is subject to copyright of Kairos Architecture Ltd.