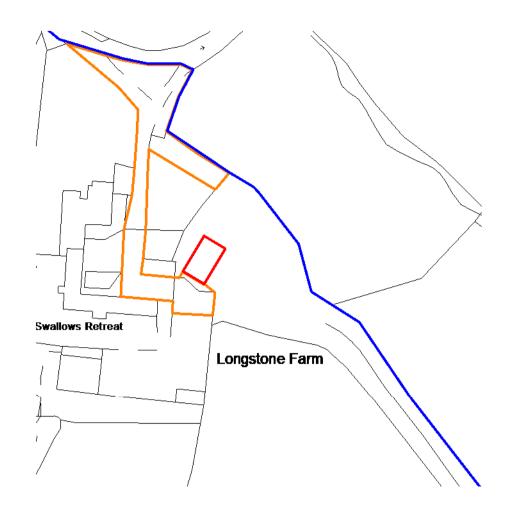

Proposed Location Plan 1: 1250

Proposed Block Plan 1 : 500

www.Kairosarchitecture.co.uk Studio@kairosarchitecture.co.uk Tel - 01872 713329

## **Chartered Practice**

NOTES line Site

Application Site Boundary

Blue line Ownership

Orange line Access

All dimensions and sizes to be verified by the Contractor on site. Any Discrepancies to be verified with the Architect/Designer before work proceeds. Contractor to not scale from this drawing. This drawing is subject to copyright of Kairos Architecture Ltd.