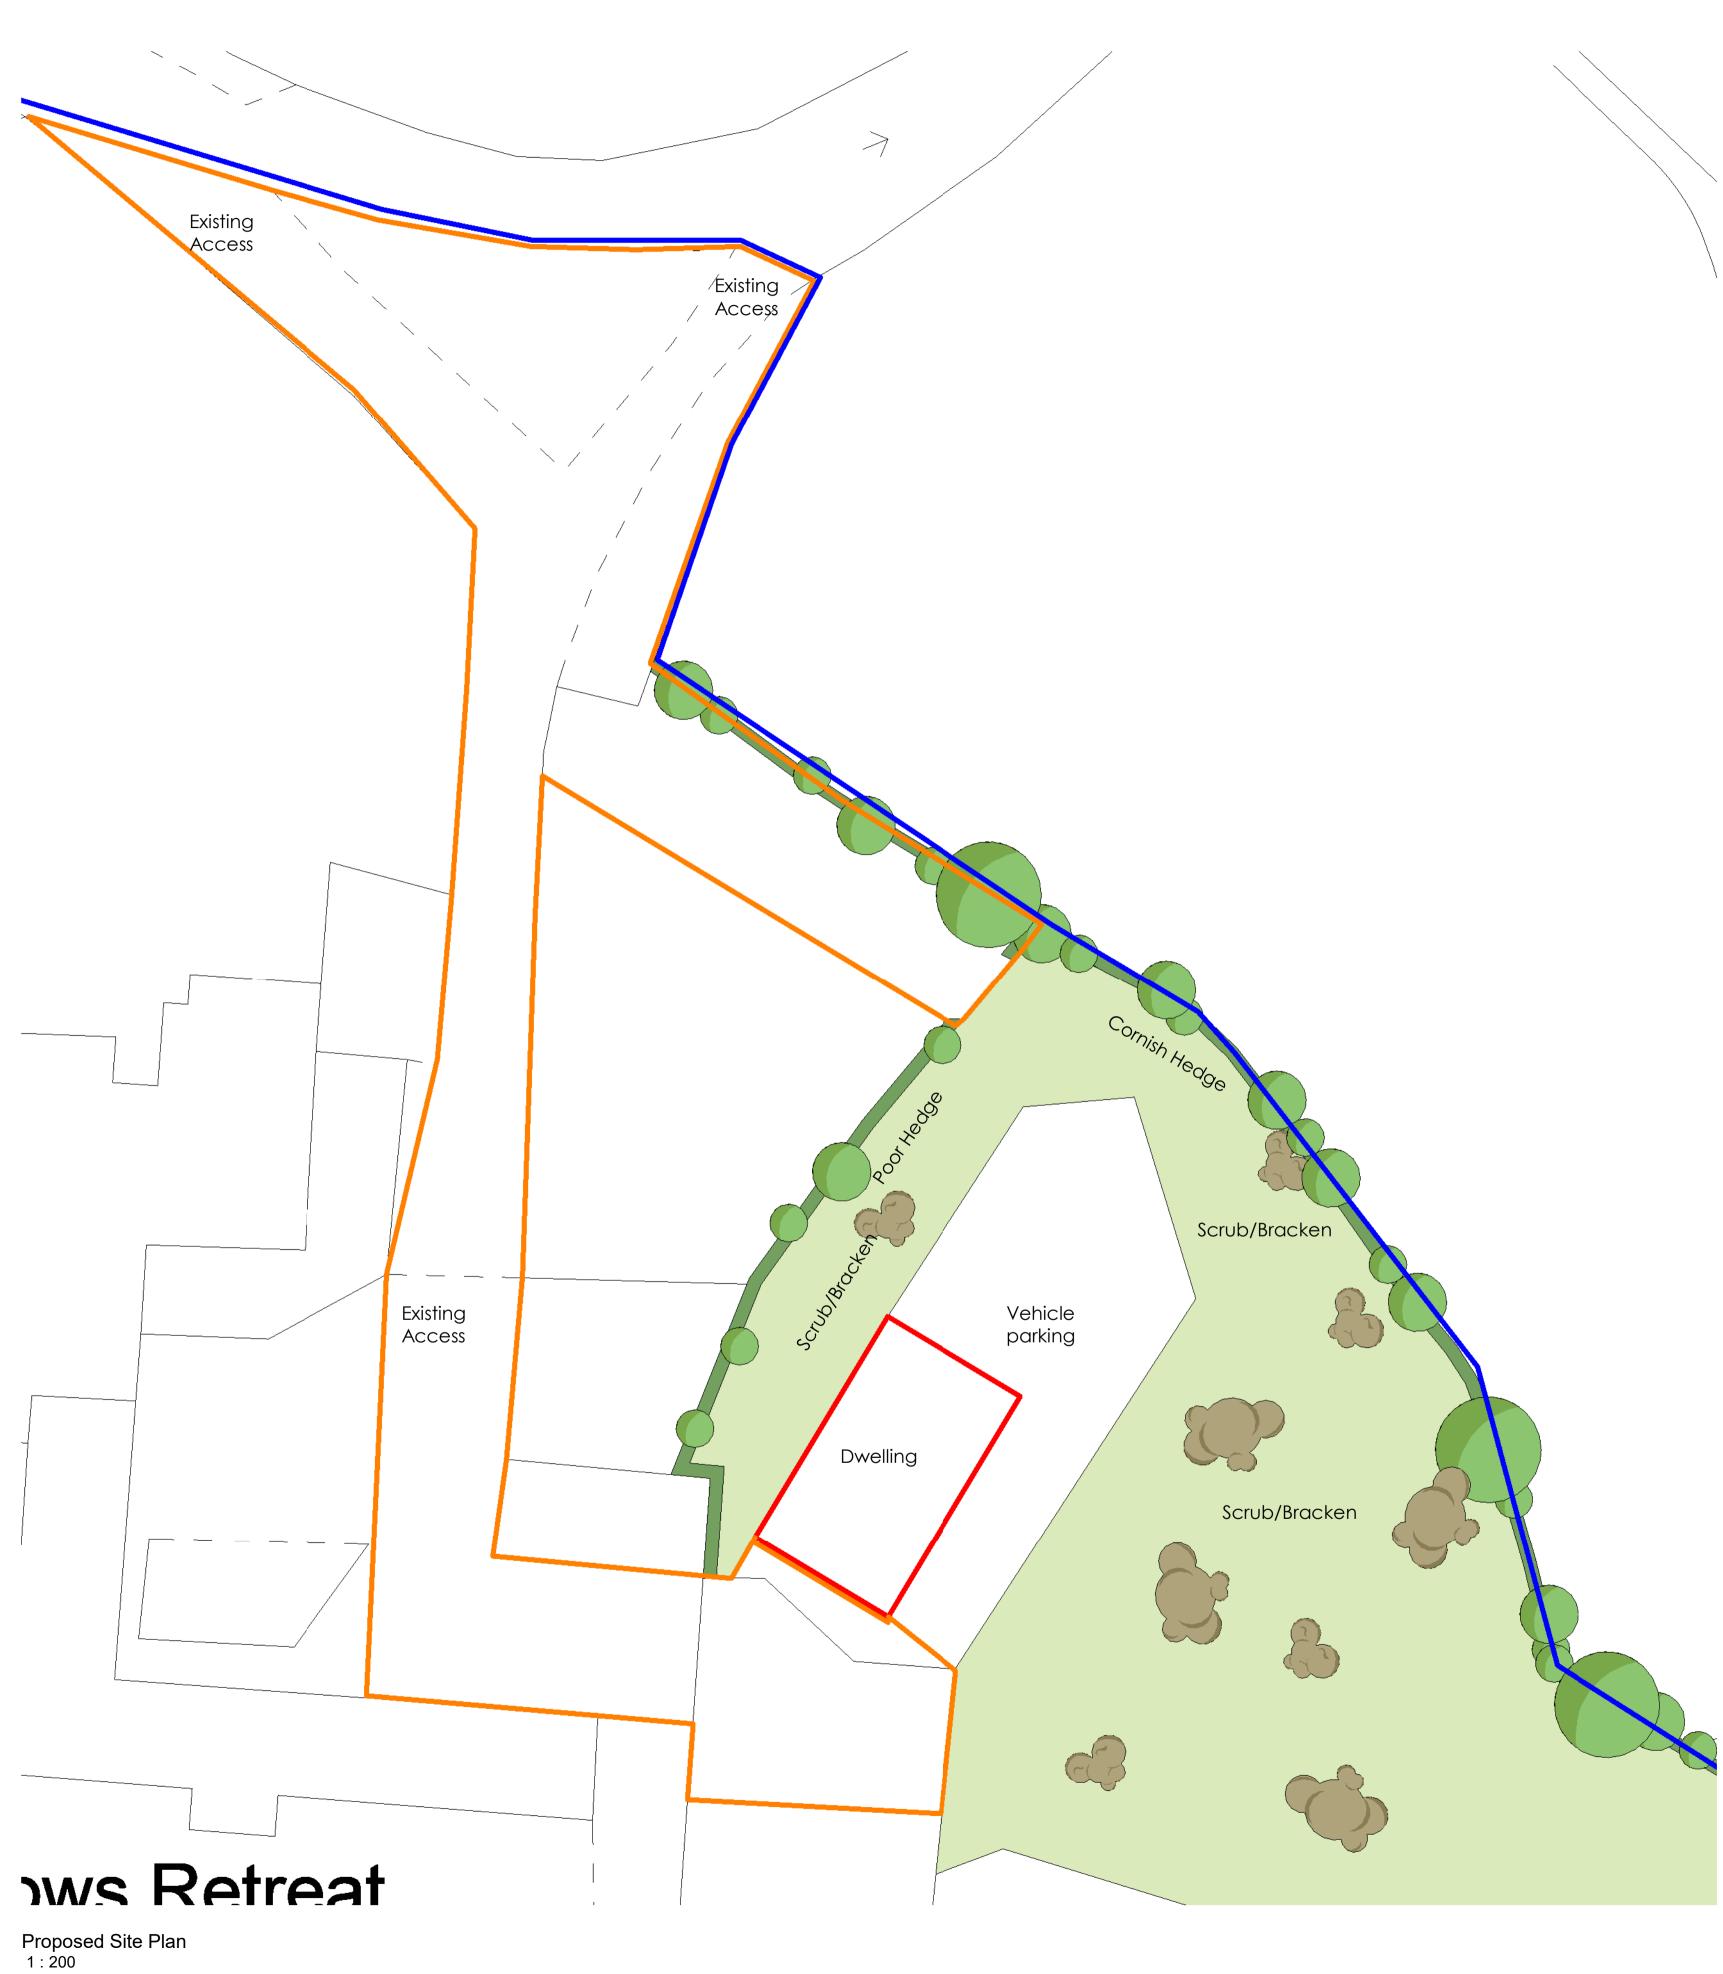

Proposed Location Plan 1: 1250

Proposed Block Plan 1 : 500

www.Kairosarchitecture.co.uk Studio@kairosarchitecture.co.uk Tel - 01872 713329

## **Chartered Practice**

NOTES line Site

Application Site Boundary

Blue line Ownership

Orange line Access

All dimensions and sizes to be verified by the Contractor on site. Any Discrepancies to be verified with the Architect/Designer before work proceeds. Contractor to not scale from this drawing. This drawing is subject to copyright of Kairos Architecture Ltd.

TITLE

Proposed Location & Site Plans

CLIENT

Mr C Martins

DRAWN BY
CM
CM
CM
CM
CM
CM
DATE
30/01/23

SCALE (@ A1)
As indicated

CHECKED BY
PROJECT NUMBER
KA344

DRAWING NUMBER REV