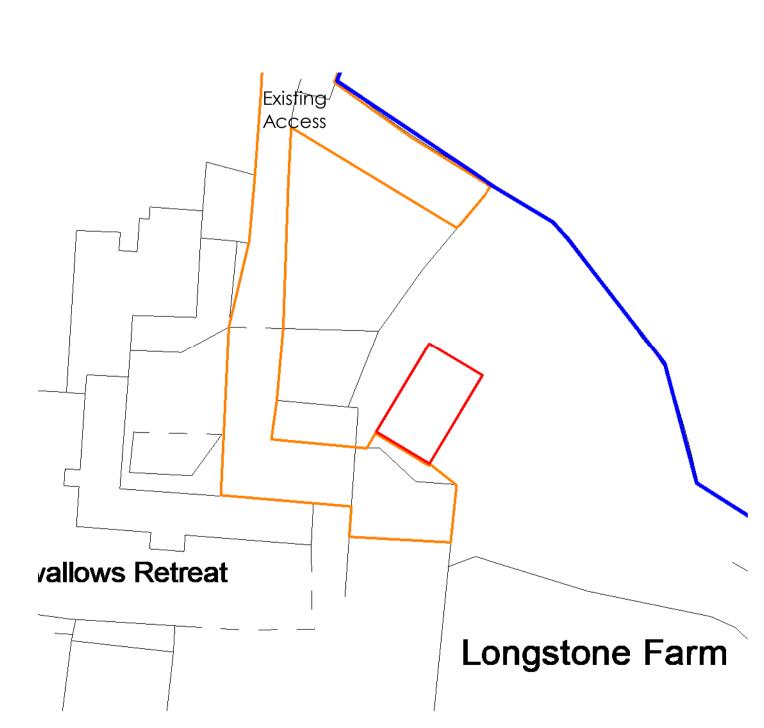

Proposed Location Plan 1: 1250

Proposed Block Plan 1 : 500

www.Kairosarchitecture.co.uk Studio@kairosarchitecture.co.uk Tel - 01872 713329

## **Chartered Practice**

NOTES line Site

Application Site Boundary

Blue line Ownership

Orange line Access

All dimensions and sizes to be verified by the Contractor on site. Any Discrepancies to be verified with the Architect/Designer before work proceeds. Contractor to not scale from this drawing. This drawing is subject to copyright of Kairos Architecture Ltd.