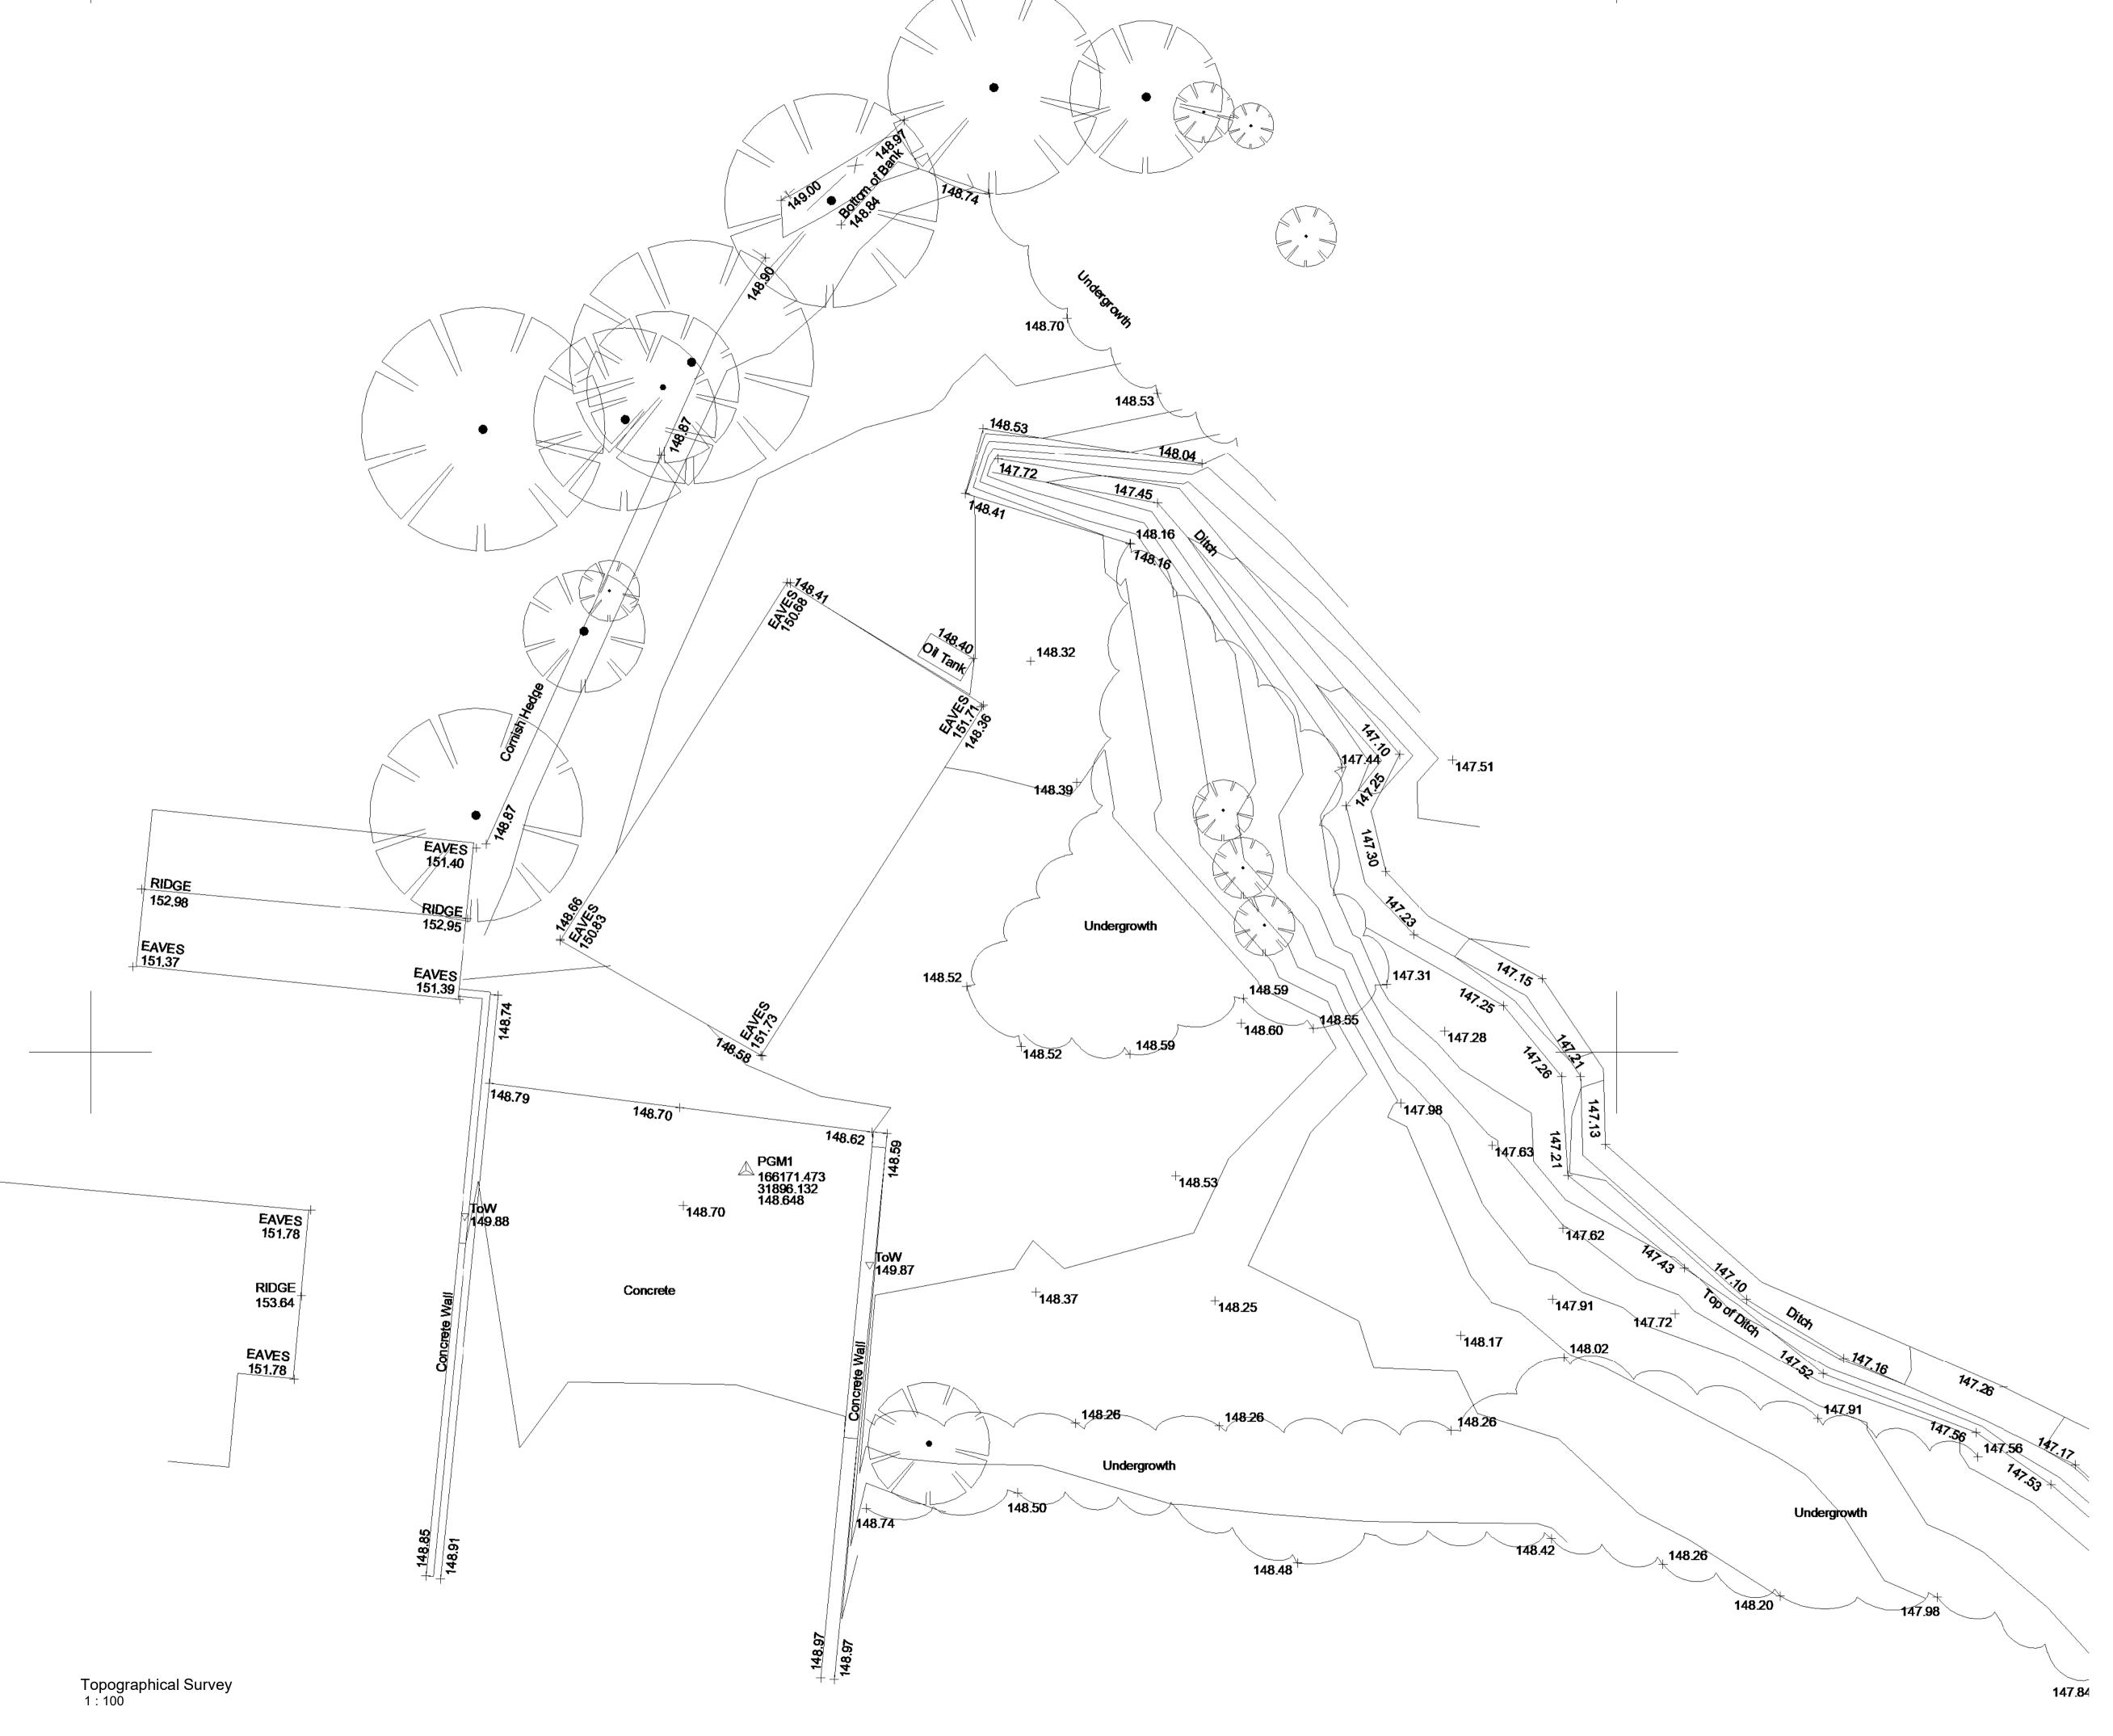

Stage: PLANNING
PROJECT

Class O conversion of exist

Class Q conversion of existing Farm Workshop/Storage Shed to domestic accomodation at Longstone Farm, Trenear, Helston, TR13 0HG

TITLE

Topographical Survey

CLIENT

Mr C Martins

| DRAWN BY<br>PC        | CHECKE | D BY          | DATE<br>30/01/2 | 23  |
|-----------------------|--------|---------------|-----------------|-----|
| SCALE (@ A1)<br>1:100 |        | PROJECT KA344 | NUMBER          |     |
| DRAWING NUMBER        | ₹      | ı             |                 | REV |
| 003                   |        |               |                 |     |