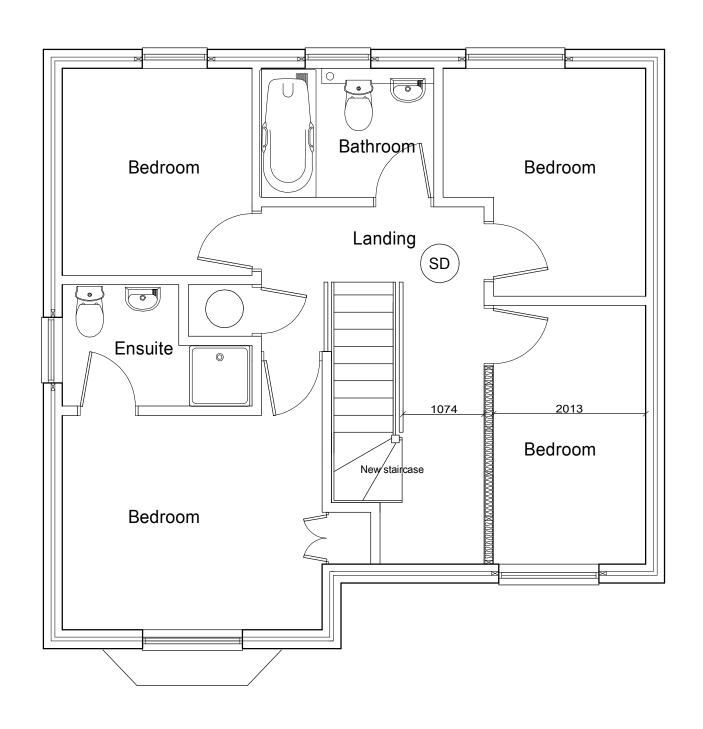

#### PROPOSED FIRST FLOOR PLAN

Client: Mr & Mrs N Lett

At: 2 Barwell Cres
Biggin Hill
Kent
TN16 3GD

 Project:
 Proposed 1st Flr & Loft Plan

 Date:
 November 2023

 Drg. No.
 TP/BR/02

 Scale: (At A3 Plot)
 1:50/1:100