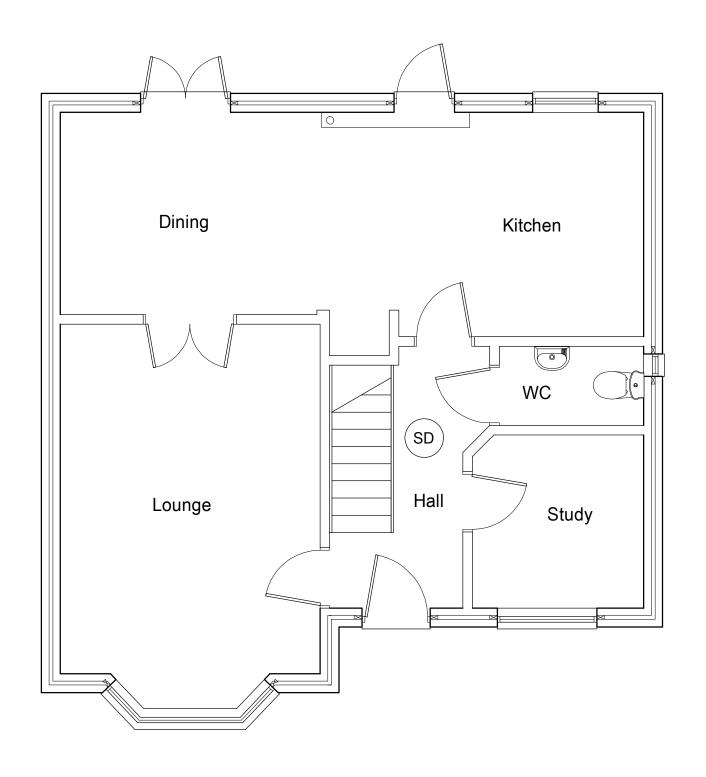

**EXISTING GROUND FLOOR PLAN** 

: 2 Barwell Cres Biggin Hill Kent TN16 3GD

 Project:
 Existing Survey

 Date:
 November 2023

 Drg. No.
 TP/BR/01

 Scale: (At A3 Plot)
 1:50/1:100