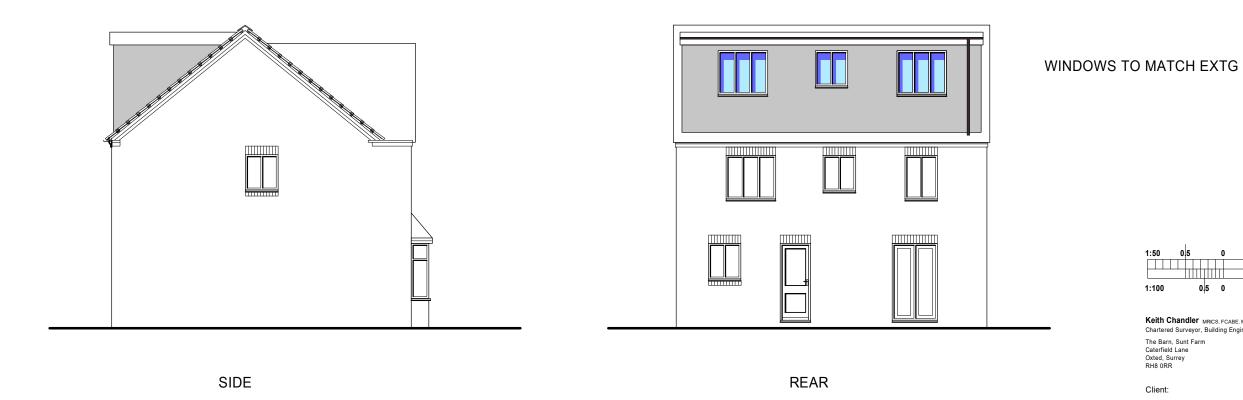

#### PROPOSED ELEVATIONS

PROPOSED REAR DORMER AND VELUX ROOF LIGHTS COMPLY WITH PD LIMITS HOWER PD HAS BEEN REMOVED FOM THE HOUSE BY CONDITION ON ORIGINAL APPROVAL

Keith Chandler MRICS. FCABE. MFPWS
Chartered Surveyor, Building Engineer & Party Wall Surveyor

The Barn, Sunt Farm Caterfield Lane Oxted, Surrey RH8 0RR

Tel: 07764 578781 email: keith@keithchandler.co.uk Client: Mr & Mrs N Lett

2 Barwell Cres TN16 3GD

Date: November 2023 Drg. No. TP/BR/05 Scale: (At A3 Plot) 1:50/1:100