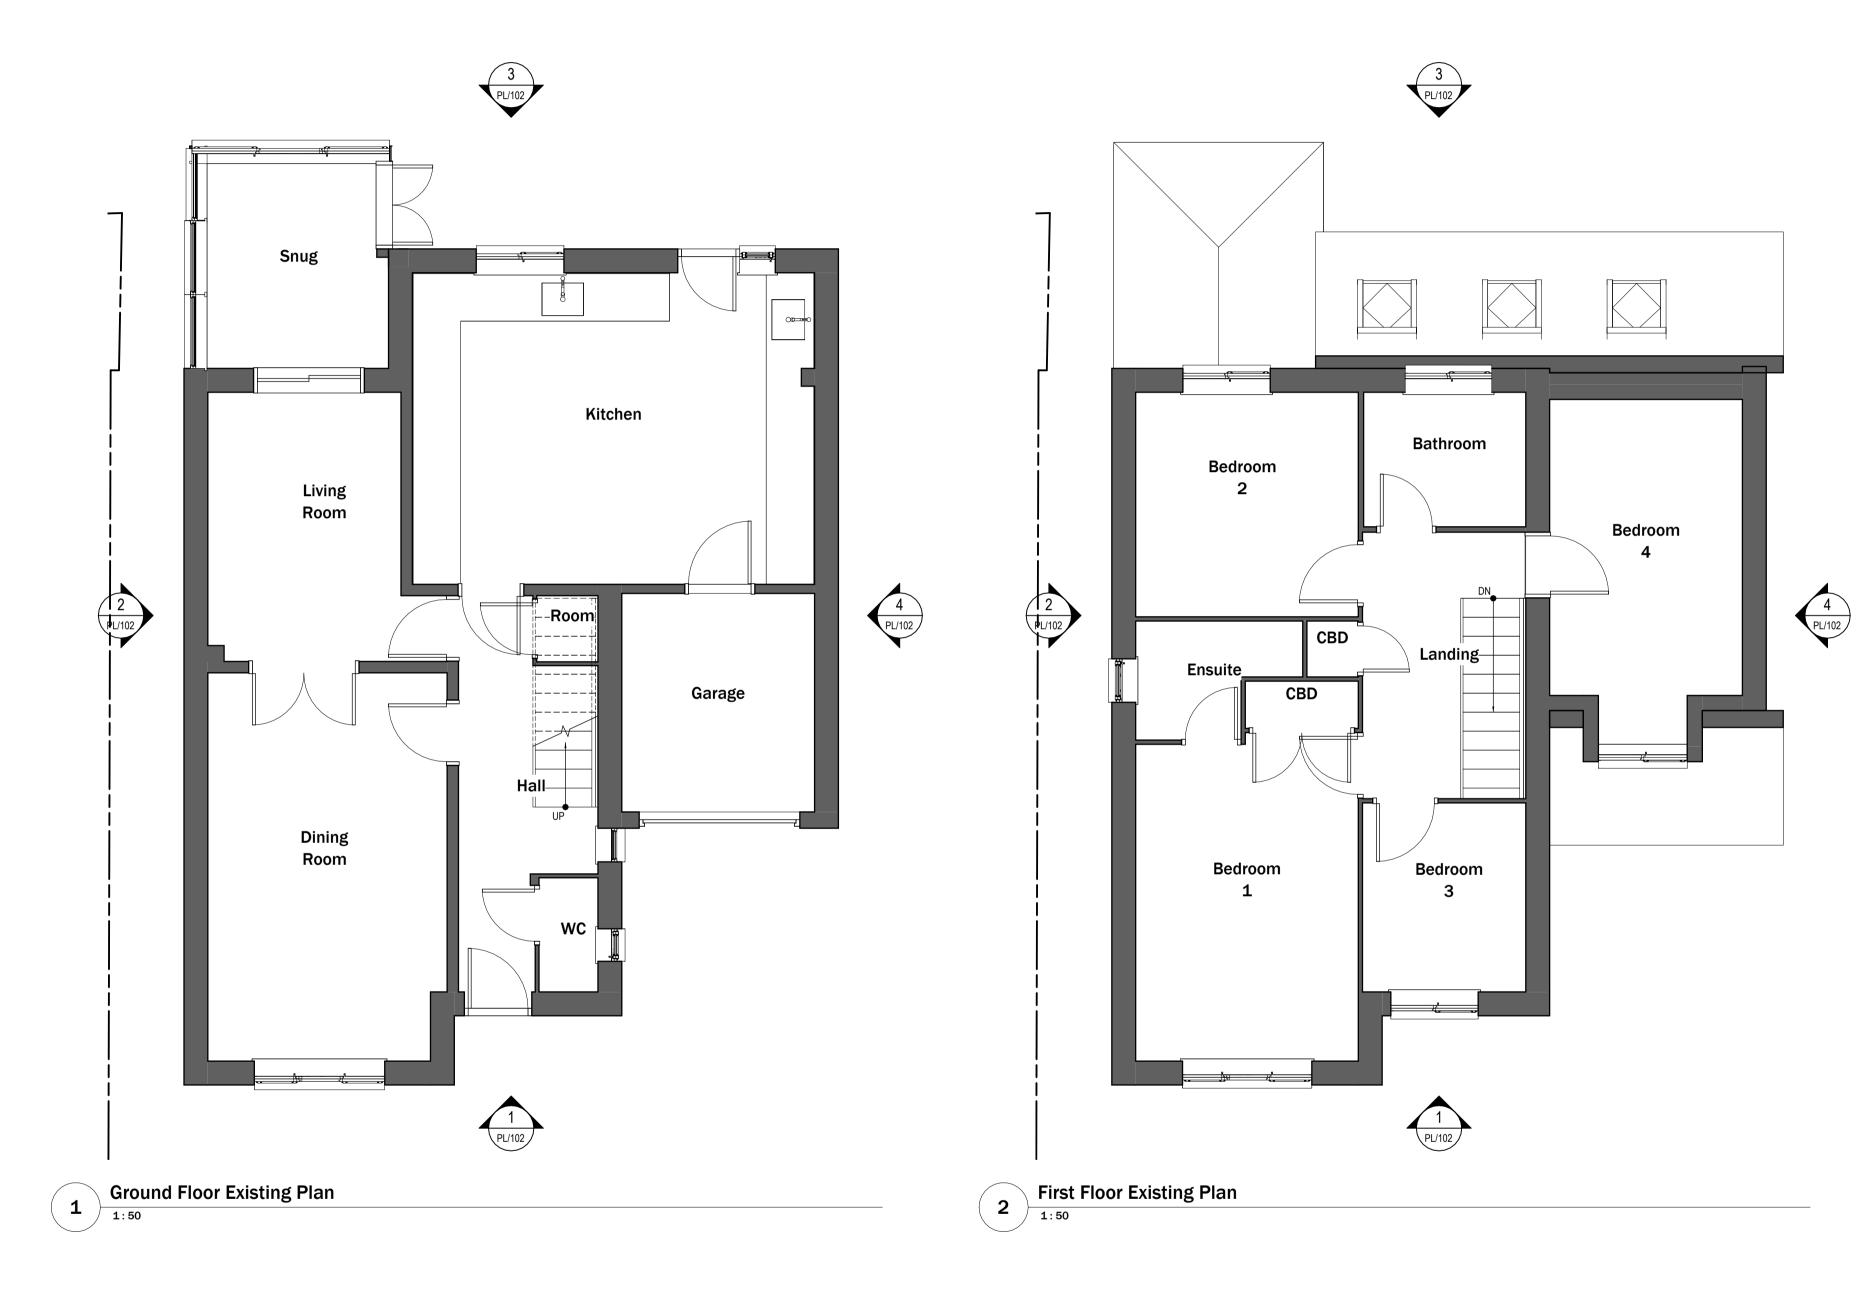

| 0       | 4            | 8 | 12 |  |
|---------|--------------|---|----|--|
|         |              |   |    |  |
| GRAPHIC | SCALE: 1:200 |   |    |  |
| 0       | 1            | 2 | 3  |  |
|         |              |   |    |  |
| GRAPHIC | SCALE: 1:50  |   |    |  |

## Drawing Title: Existing Floor Plans

| Scale:<br>As indicated | Date Drawn:<br>16/10/2023 |  | Drawn by:<br>SOM |
|------------------------|---------------------------|--|------------------|
| Drawing no.            |                           |  |                  |
| ADS092/I               | PL/101                    |  |                  |