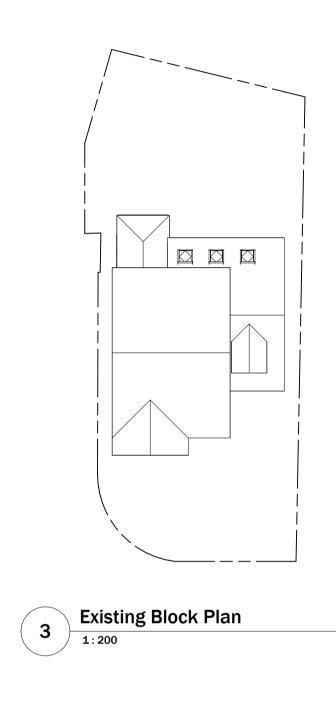

| 0       | 4            | 8 | 12 |  |
|---------|--------------|---|----|--|
|         |              |   |    |  |
| GRAPHIC | SCALE: 1:200 |   |    |  |
| 0       | 1            | 2 | 3  |  |
|         |              |   |    |  |
| GRAPHIC | SCALE: 1:50  |   |    |  |