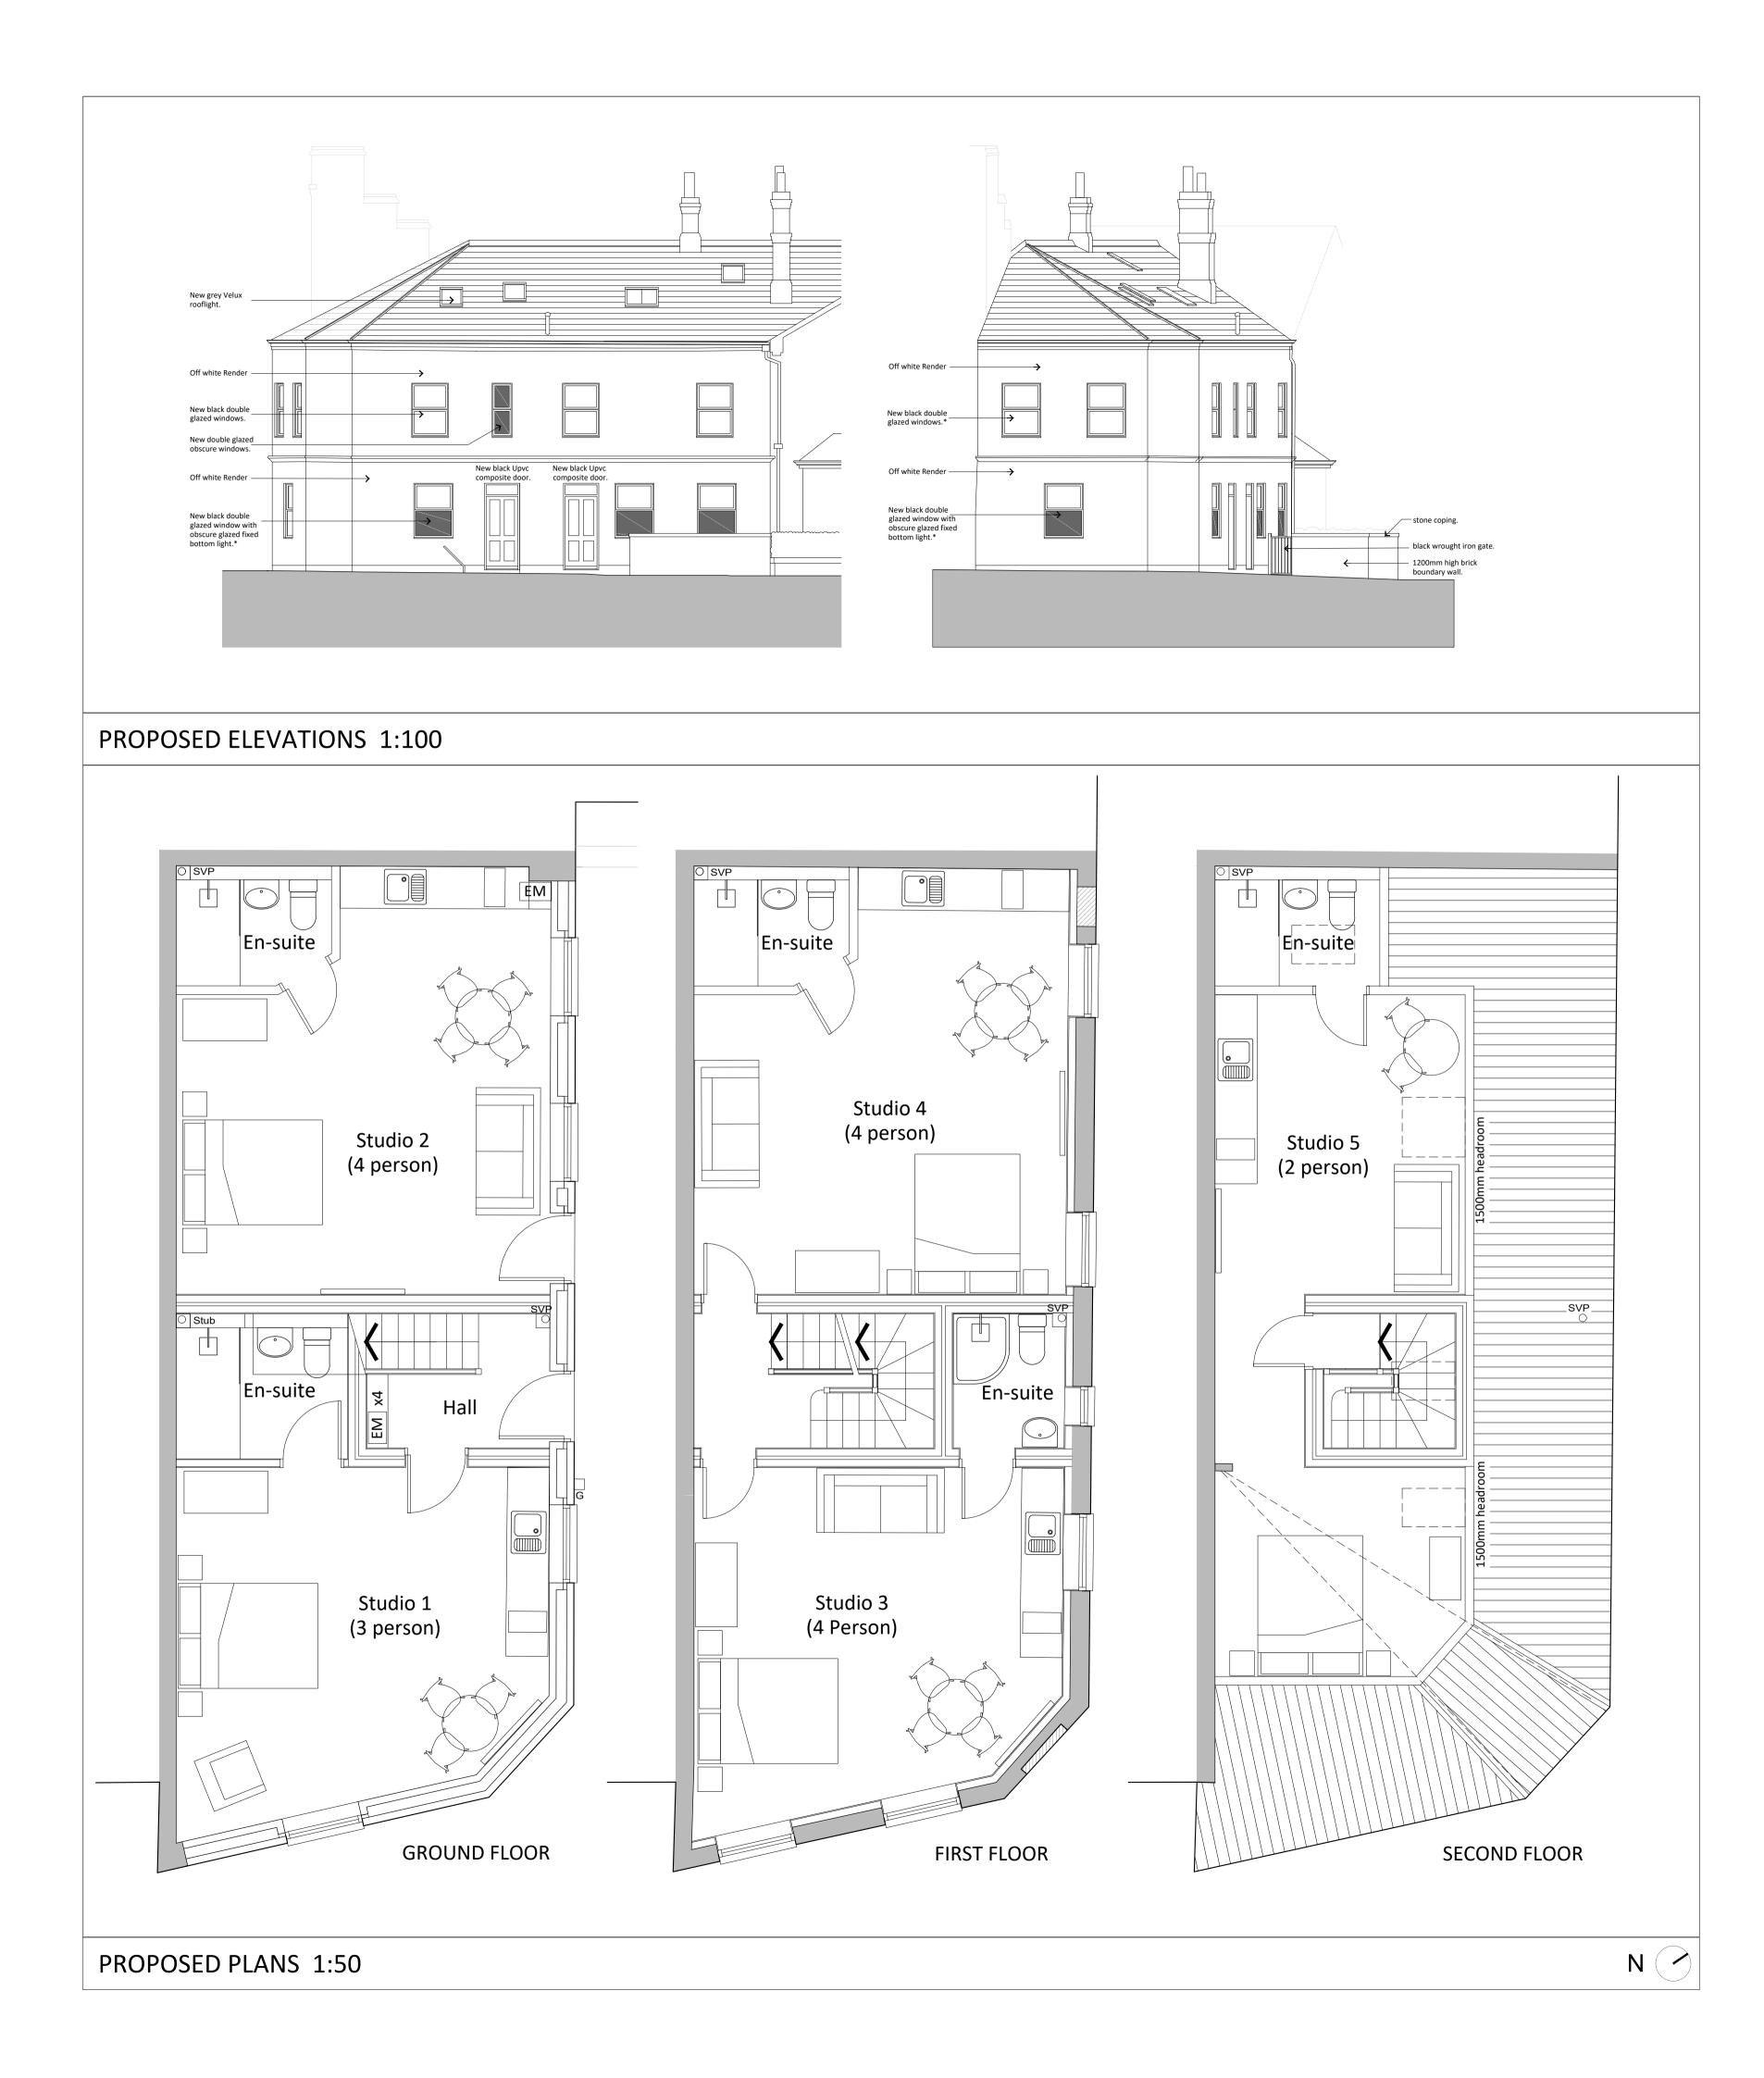

Drawing to be read in conjunction with the specification document Contractor to check all dimensions on site and notify Vincent and Brown of any discrepancies prior to commencement of the works

NOTES

\* Glazing to Gillygate to have laminated outer pane for sound reduction.
All Velux rooflights to have noise reduction glazing option.