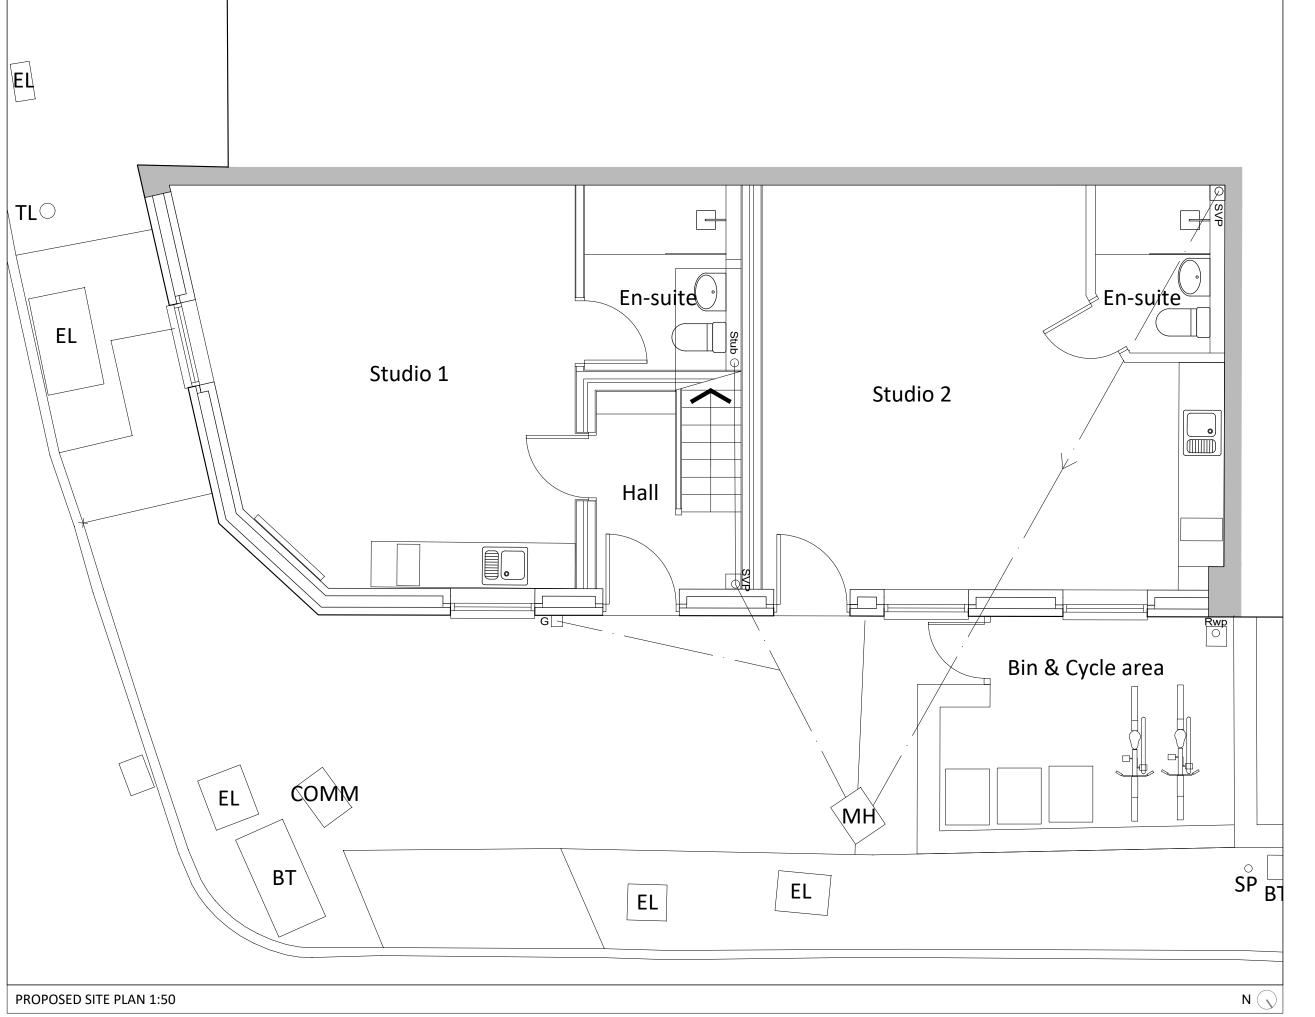

## Vincent & Partners

Studio 12, Middlethorpe Business Park Sim Balk Lane, Bishopthorpe, York. YO23 2BD

t: 01904 700941 e: studio@vincentandpa

project: CONVERSION AND CHANGE OF USE 75 GILLYGATE, YORK YO31 7EA

drawing: PROPOSED SITE PLAN

date: status: 10/11/23 PLANNING

scale: 1:50 @ A3

job number | originator | 23032 SAL 1101 P00