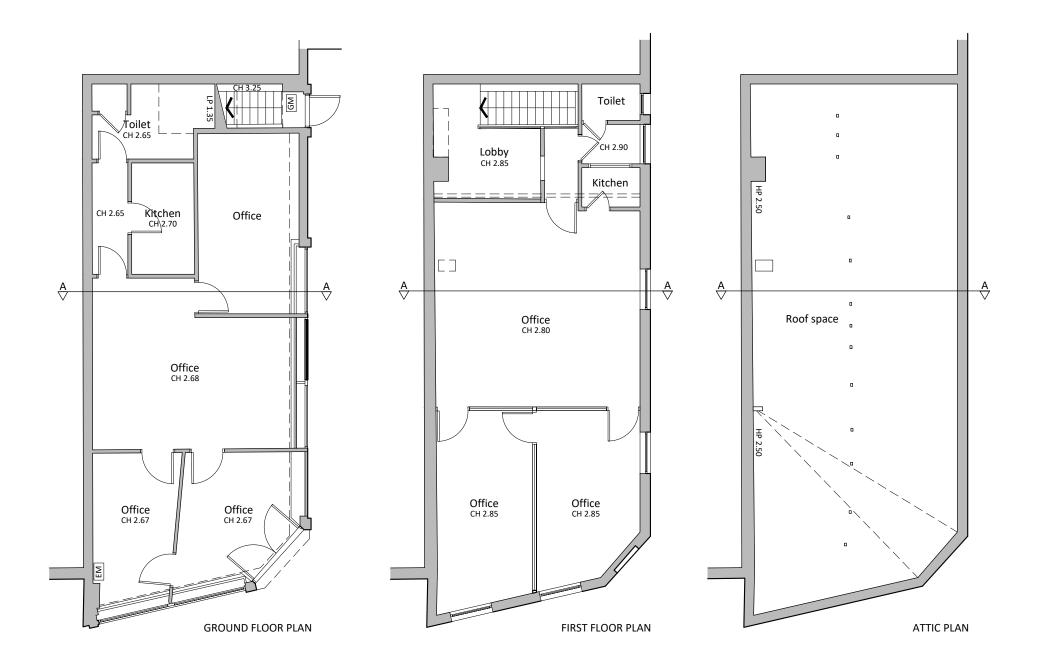

| P00        | 07/11/2      | 3 Planning             | SAL                                            | LV       |
|------------|--------------|------------------------|------------------------------------------------|----------|
| revision   | date         | description            | draw                                           | n ck'd   |
|            | \ <i>/</i> : |                        | Daurta                                         |          |
|            | VI           | ncent &                | Parine                                         | ərs      |
|            |              |                        | 2, Middlethorpe Busir<br>Bishopthorpe, York. Y |          |
|            |              | t: 01904 700941 e: stu | dio@vincentandpart                             | ners.com |
| project:   |              |                        |                                                |          |
|            |              | AND CHANGE O           |                                                |          |
| 75 GIL     | LYGATI       | E, YORK. YO31 7E       | A                                              |          |
| drawing:   |              |                        |                                                |          |
| EXISTI     | NG FLC       | OR PLANS               |                                                |          |
|            |              |                        |                                                |          |
|            |              |                        |                                                |          |
| date:      |              | status:                |                                                |          |
| 03/11,     | /2023        | PLANNING               |                                                |          |
| scale:     |              |                        |                                                |          |
| 1:100 (    | @ A3         |                        |                                                |          |
| 0          |              |                        |                                                | 5        |
|            |              |                        |                                                |          |
| job number | originato    | r zone level type ro   |                                                | revision |
| 23032      | SAL          |                        | 0100                                           | P00      |