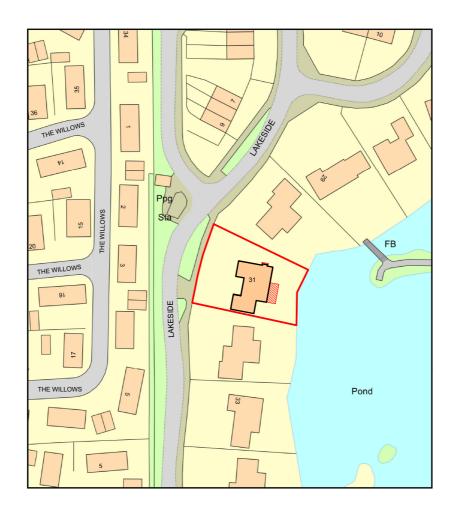

## 31 Lakeside Yo23 2TY

Plan Produced for: Henszel Design Architects

LEGEND:

BOUNDARY

E

EXISTING HOUSE

PROPOSED SINGLE STOREY EXTENSION

ALTERATIONS TO THE FIRE PLACE PROPOSED REAR SINGLE STOREY EXTENSION AND ALTERATIONS TO THE FIRE PLACE

Project

31 LAKESIDE ACASTER MALBIS YORK YO23 2TY for Mr Mrs EARL

ocation

LOCATION PLAN

| D.a.m.g               |                 |                  | ( |
|-----------------------|-----------------|------------------|---|
| November 2023<br>Date | 1:1250<br>Scale | A4<br>Paper size |   |
| L1<br>Drawing No.     | Job No.         | Revision         |   |