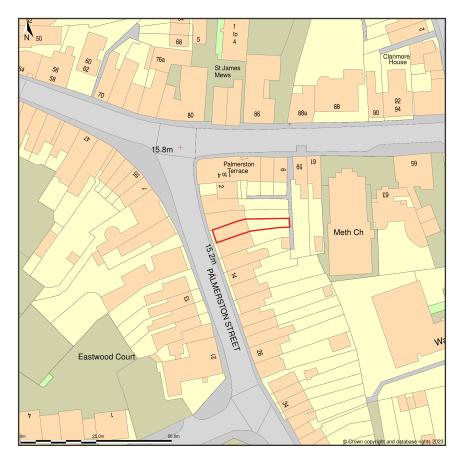

## 8, Palmerston Street, Romsey, Hampshire, SO51 8GG

Location Plan shows area bounded by: 435414.03, 121039.55 435555.45, 121180.98 (at a scale of 1:1250), OSGridRef: SU35482111. The representation of a road, track or path is no evidence of a right of way. The representation of features as lines is no evidence of a property boundary.