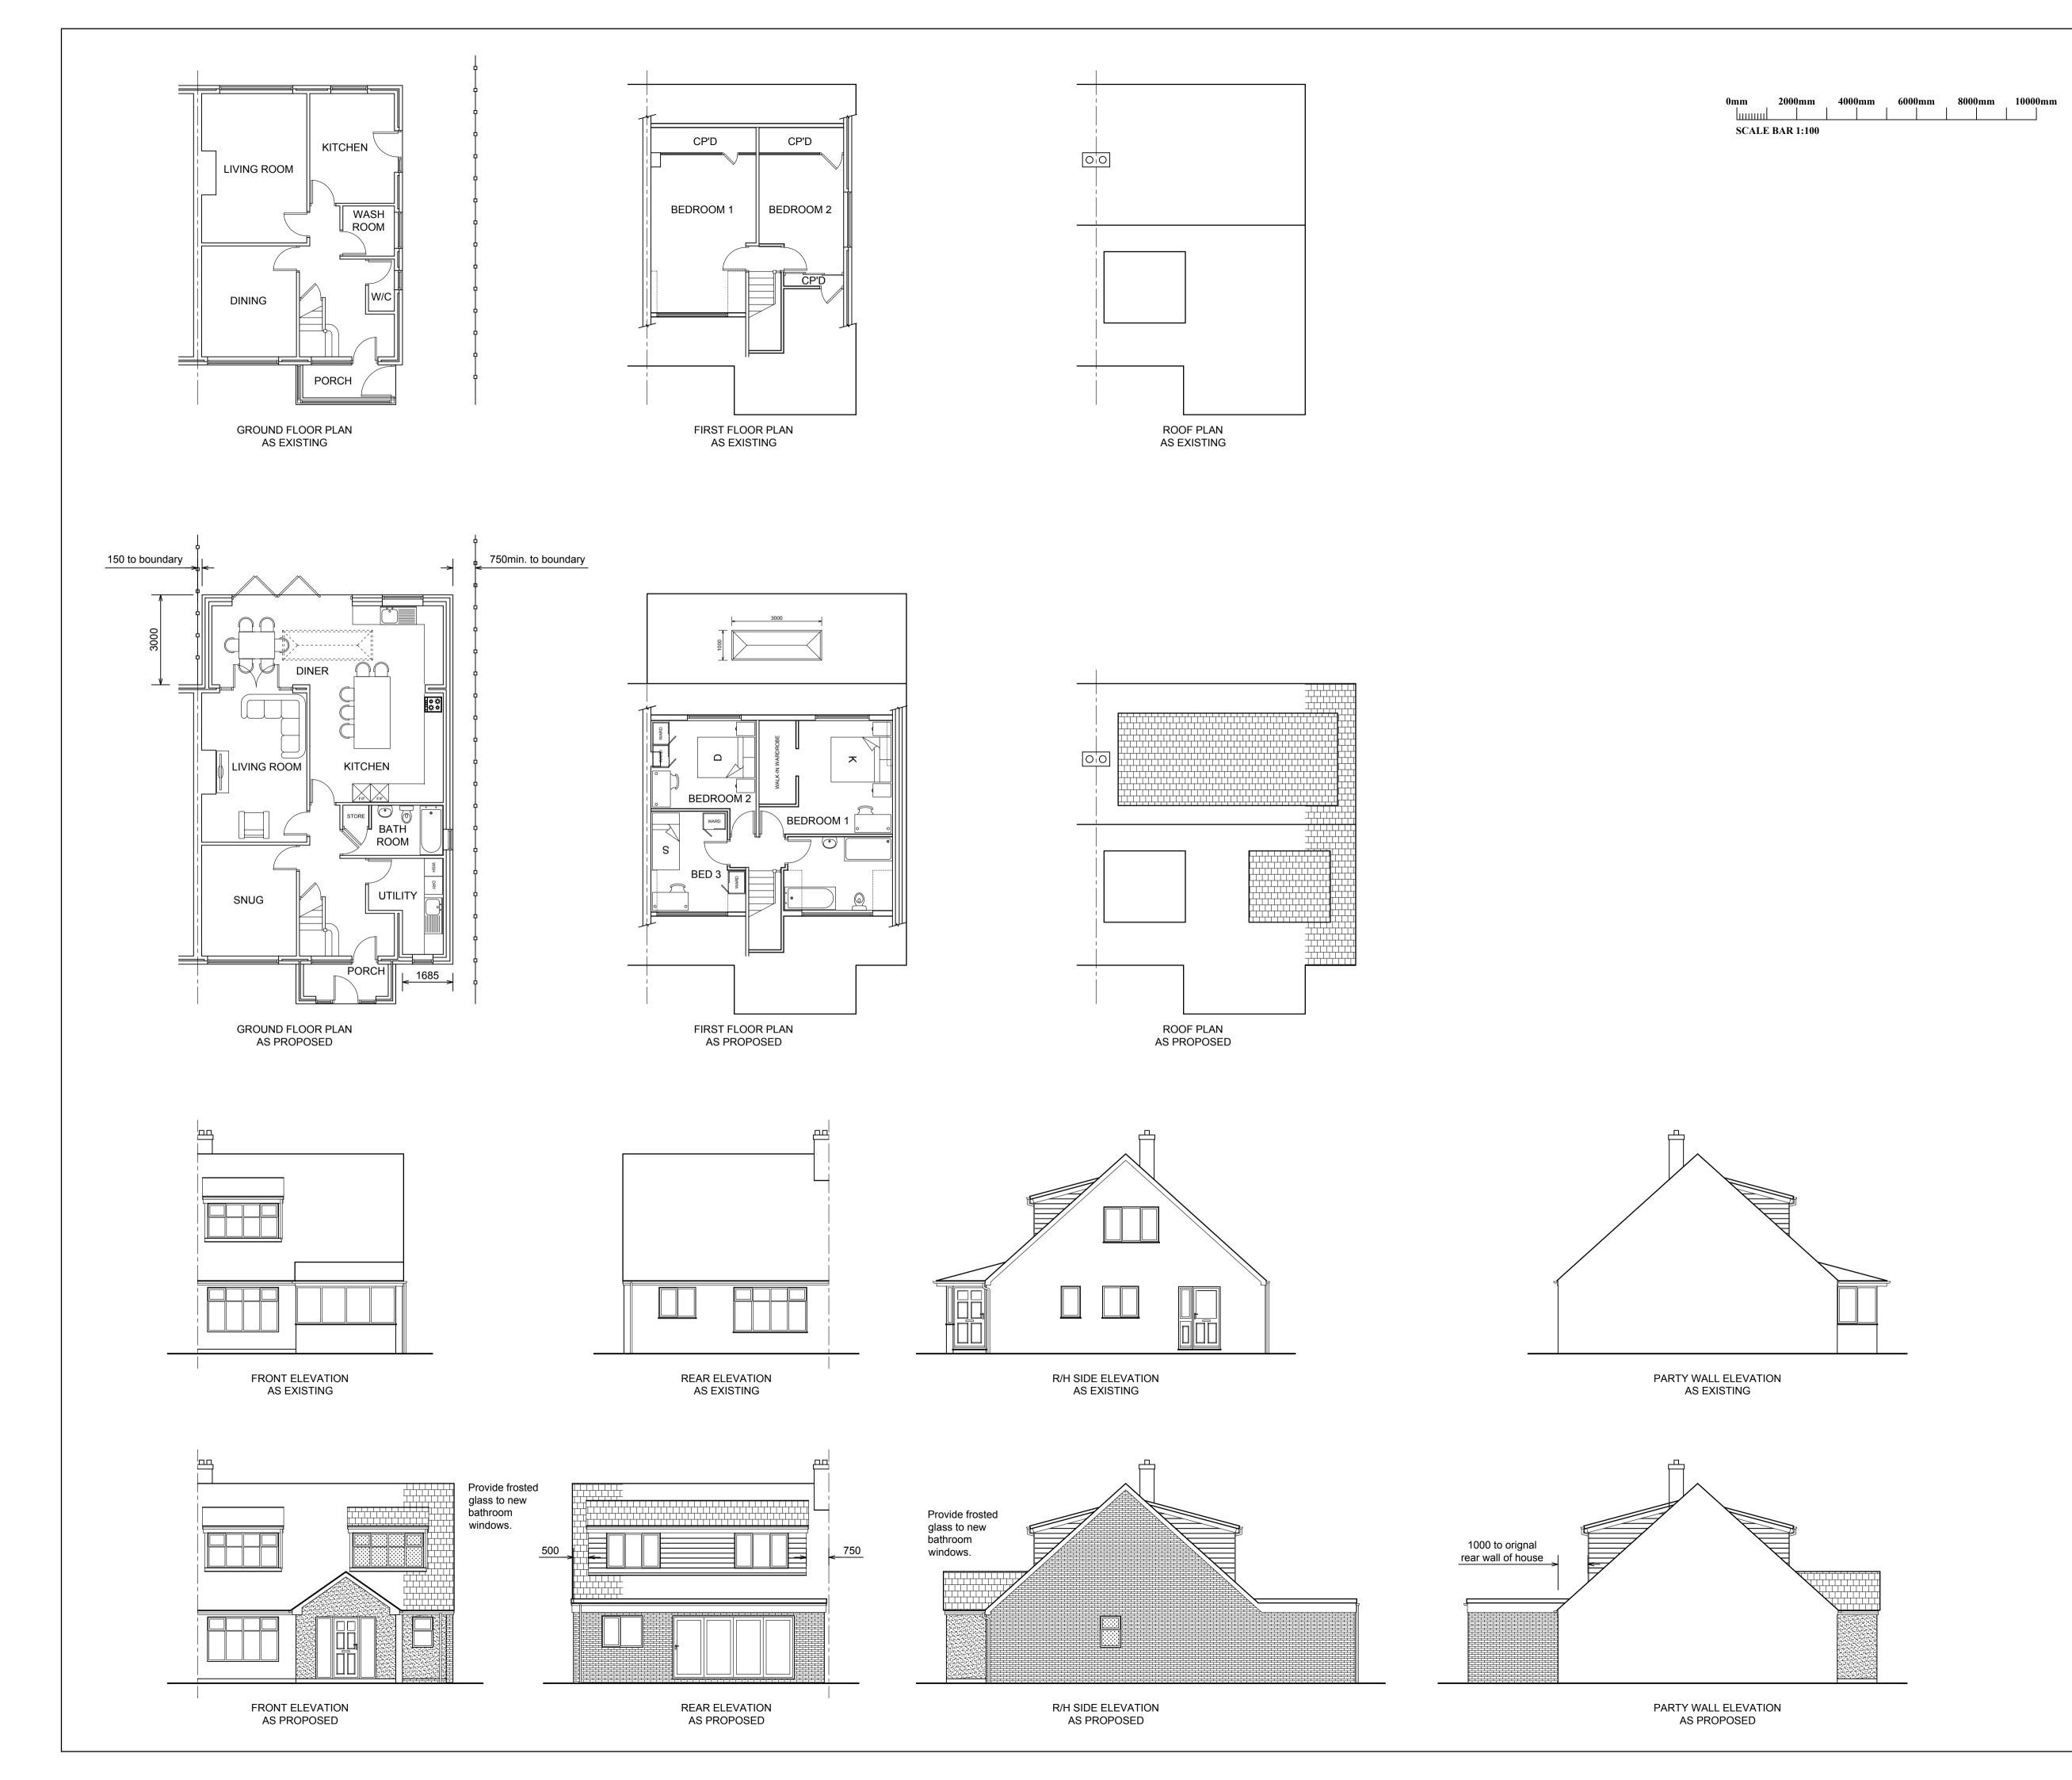

|   | Porch re-designed on existing footprint. | 23/11/23 |
|---|------------------------------------------|----------|
| V | Description                              | Date     |

Project 56 CLIFTON ROAD, BILLINGE, WIGAN, WN5 7TP.

MR S. SPARROW

Contract. No Drg. No Revison Scale 1:100

6491 **Drawing Title** 

**EXISTING AND PROPOSED** FLOOR PLANS AND ELEVATIONS.