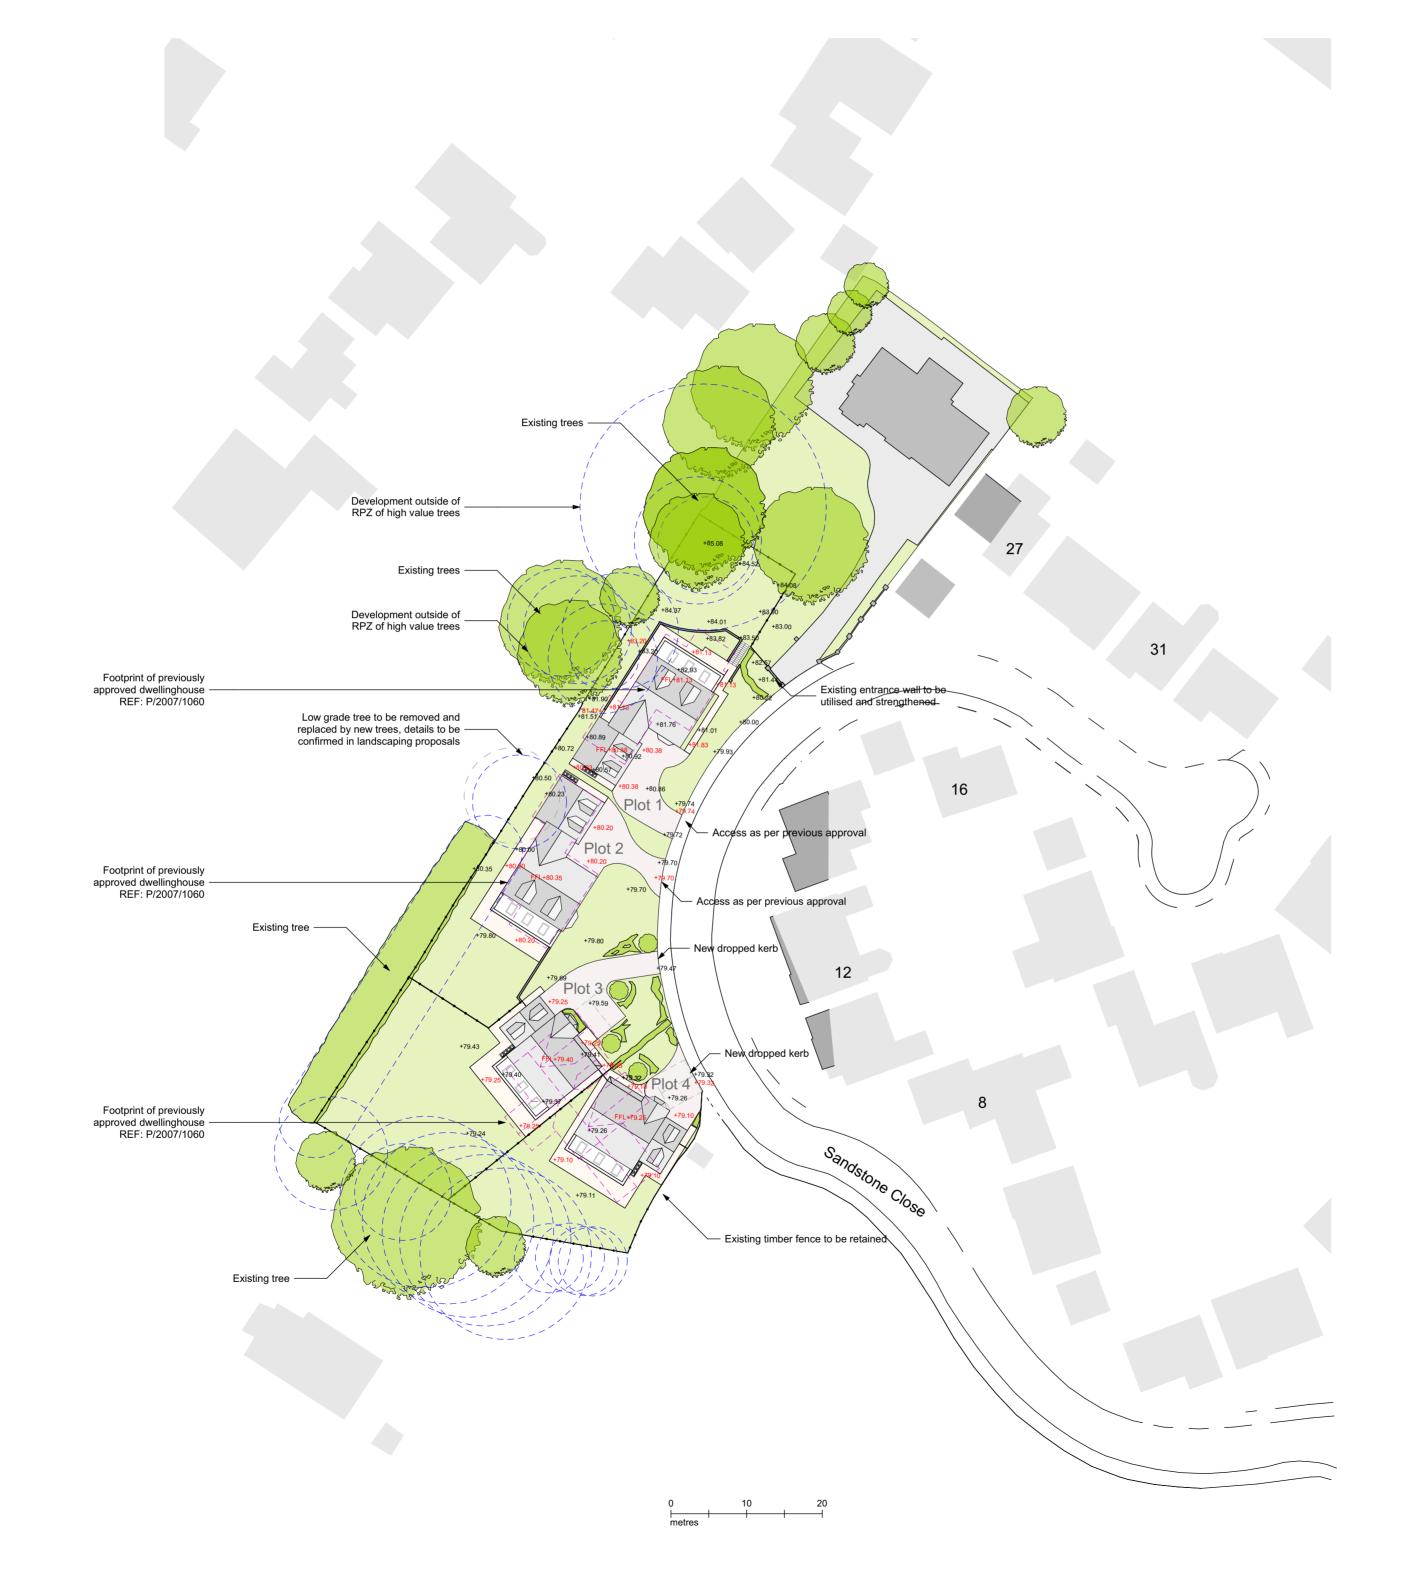

## Key

4no. Wheelie Bins per property

1.8m high timber fence and Gate

1.8m high brick wall

New native species hedging

New native species trees

Bike storage to be provided in garage

- - - Root Protection Zone

- - Previously approved arrangement

Electric Vehicle Charging Point is to be a wall mounted external blanking box with ducting from RCD, to with capacity to allow for the future installation of electric vehicle charging point. This will allow any brand of charging point to be installed at the appropriate time.

Footpaths and patio areas to be formed of

textured paving, colour to be buff Driveway area formed of permeable block paving, colour to be brindle Grassed area, all new turf to be fine quality and laid in accordance with BS 3969 1990

Ornamental Mulch areas - All new trees shall be planted with 1m diameter of ornamental bark mulch around the base.

**msa**architects 89 High Street Newton-Le-Willows

WA12 9SL

T. 01925 299 881 F. 01925 299 455 E. info@msaarchitects.co.uk www.msaarchitects.co.uk

Sandstone Close

Rainhill

L35 6DF

Mr Stephenson

**Proposed Block Plan** 

Drawing No. 1947 PL 005

Checked By Date KMS 24/11/2023

PLANNING