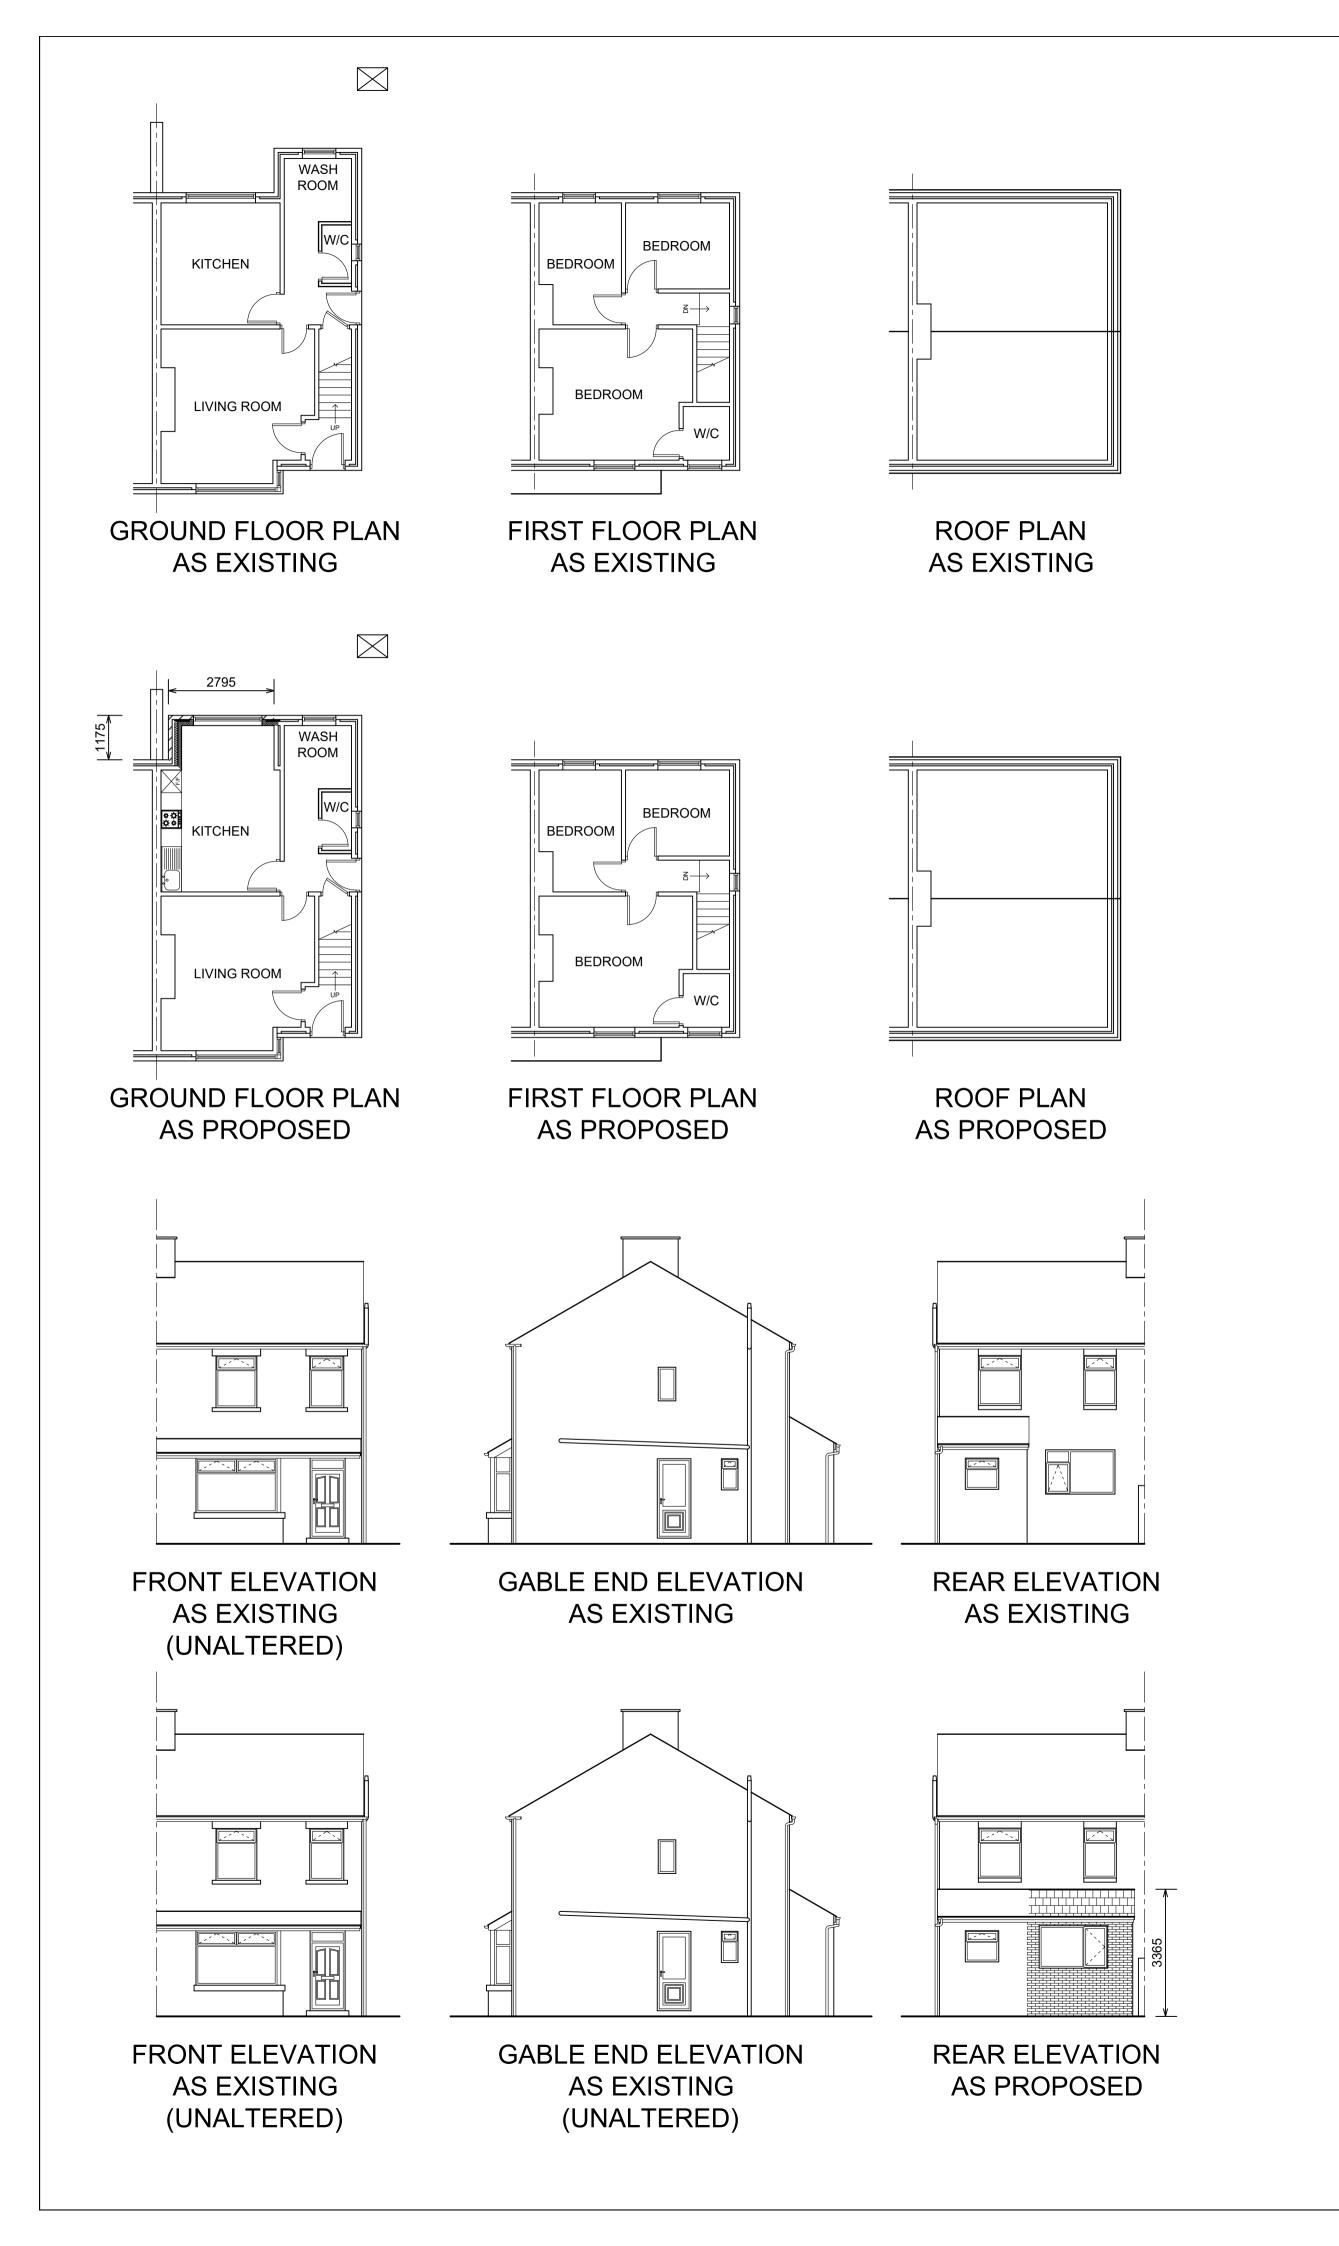

REV DESCRIPTION DATE CLIENT: MISS L. SIM PROJECT: 11 HOLT AVENUE, BILLINGE WN5 7PW

DRAWING TITLE:

SINGLE STOREY REAR EXTENSION: EXISTING & PROPOSED FLOOR PLANS & ELEVATIONS

CONTRACT DWG. REVISION SCALE 1:100 106 O 1 NOVEMBER 2023