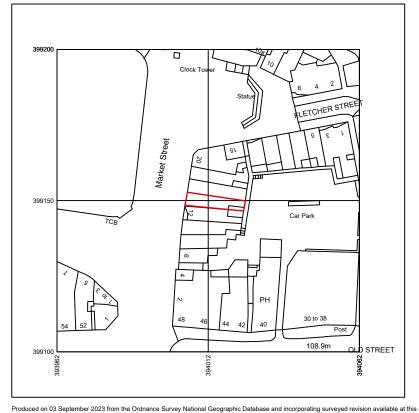

Produced on 03 September 2023 from the Ordnance Survey National Geographic Database and incorporating surveyed revision available at this date.

This map shows the area bounded by 393962 399100,394062 399100,394062 399200,393962 399200,393962 399100

SCALE BAR 1:250

Note: DESIGN INTENT DRAWING ONLY. ANY CONSTRUCTION MUST COMPLY WITH ALL APPLICABLE BUILDING REGULATIONS.

ALL DIMENSIONS IN MM.

Date

SCALE BAR 1:500

Ammendment

DRG:

Location and Block Plan

DRG STATUS: Planning

PROJECT: Change of use from hot food takeaway to a shop (Use Class E) (part retrospective) and the creation above of three self-contained flats including a rear dormer.

DATE: Sep 2023 SCALE: 1:1250\_1:500 SIZE: A3 DRAWN: DA CHECKED: SB DRG NO: 80.00

14 Market Street, Ashton Underlyne, OL6 6BX

ADDRESS:

10

Statue

2

FLETCHER ST

**ADF** STUDIO

A: Manchester, M2 T: +44 (0)7946639077