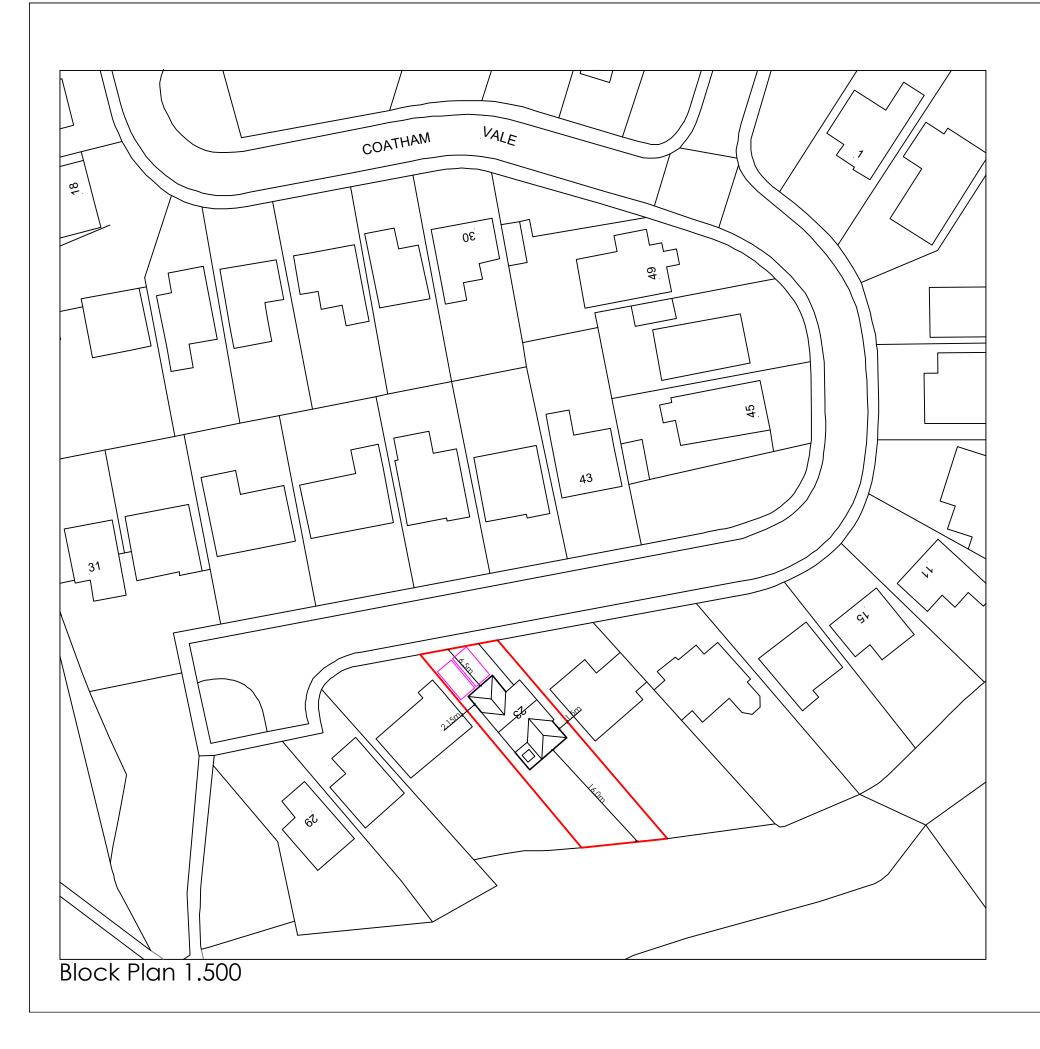

| PROJECT                          |    |
|----------------------------------|----|
| Proposed E<br>No 23 Coa          |    |
| drawing title<br>Site Block & Lo | )C |
| Mrs C Dean                       |    |
| October 2023                     | sc |
| AJR23:55                         | DR |

APPROVAL INFORMATION TEN

NOTE: Copyright This drawing should not be scaled. Contractor to check dimensions on site

?Crown Copyright and database rights 2023 OS Licence no. 100041041 LOCATION Plan 1.1250

| xtensions to<br>ham Vale, Eaglescliffe |  |
|----------------------------------------|--|
| cation Plans                           |  |

| CALE               | DRAWN | 3Y |  | APPROV | ED BY |  |
|--------------------|-------|----|--|--------|-------|--|
| 1.100@A3           | AJR   |    |  |        |       |  |
| 03                 | REV   |    |  |        |       |  |
| ENDER CONSTRUCTION |       |    |  |        |       |  |