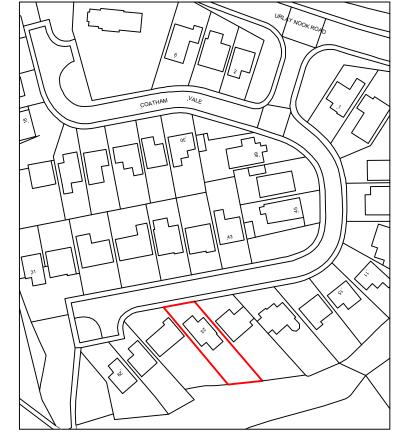

| PROJECT                          |    |
|----------------------------------|----|
| Proposed E<br>No 23 Coa          |    |
| drawing title<br>Site Block & Lo | )C |
| Mrs C Dean                       |    |
| October 2023                     | sc |
| AJR23:55                         | DR |

APPROVAL INFORMATION TEN

NOTE: Copyright This drawing should not be scaled. Contractor to check dimensions on site

?Crown Copyright and database rights 2023 OS Licence no. 100041041 LOCATION Plan 1.1250

| xtensions to<br>ham Vale, Eaglescliffe |  |
|----------------------------------------|--|
| cation Plans                           |  |

| CALE               | DRAWN | 3Y |  | APPROV | ED BY |  |
|--------------------|-------|----|--|--------|-------|--|
| 1.100@A3           | AJR   |    |  |        |       |  |
| 03                 | REV   |    |  |        |       |  |
| ENDER CONSTRUCTION |       |    |  |        |       |  |