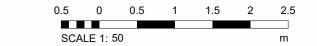

1 Proposed LHS Elevations

Proposed RHS Elevation

1:50

Project : 24 Lynwood Heights, Rickmansworth WD3 4ED

Drawing: Proposed LHS & RHS ELevation

Scale : 1:50

Status: Construction Rev:

Dwg No : PL-DR-P2-XX-71 Date: 01/11/2022