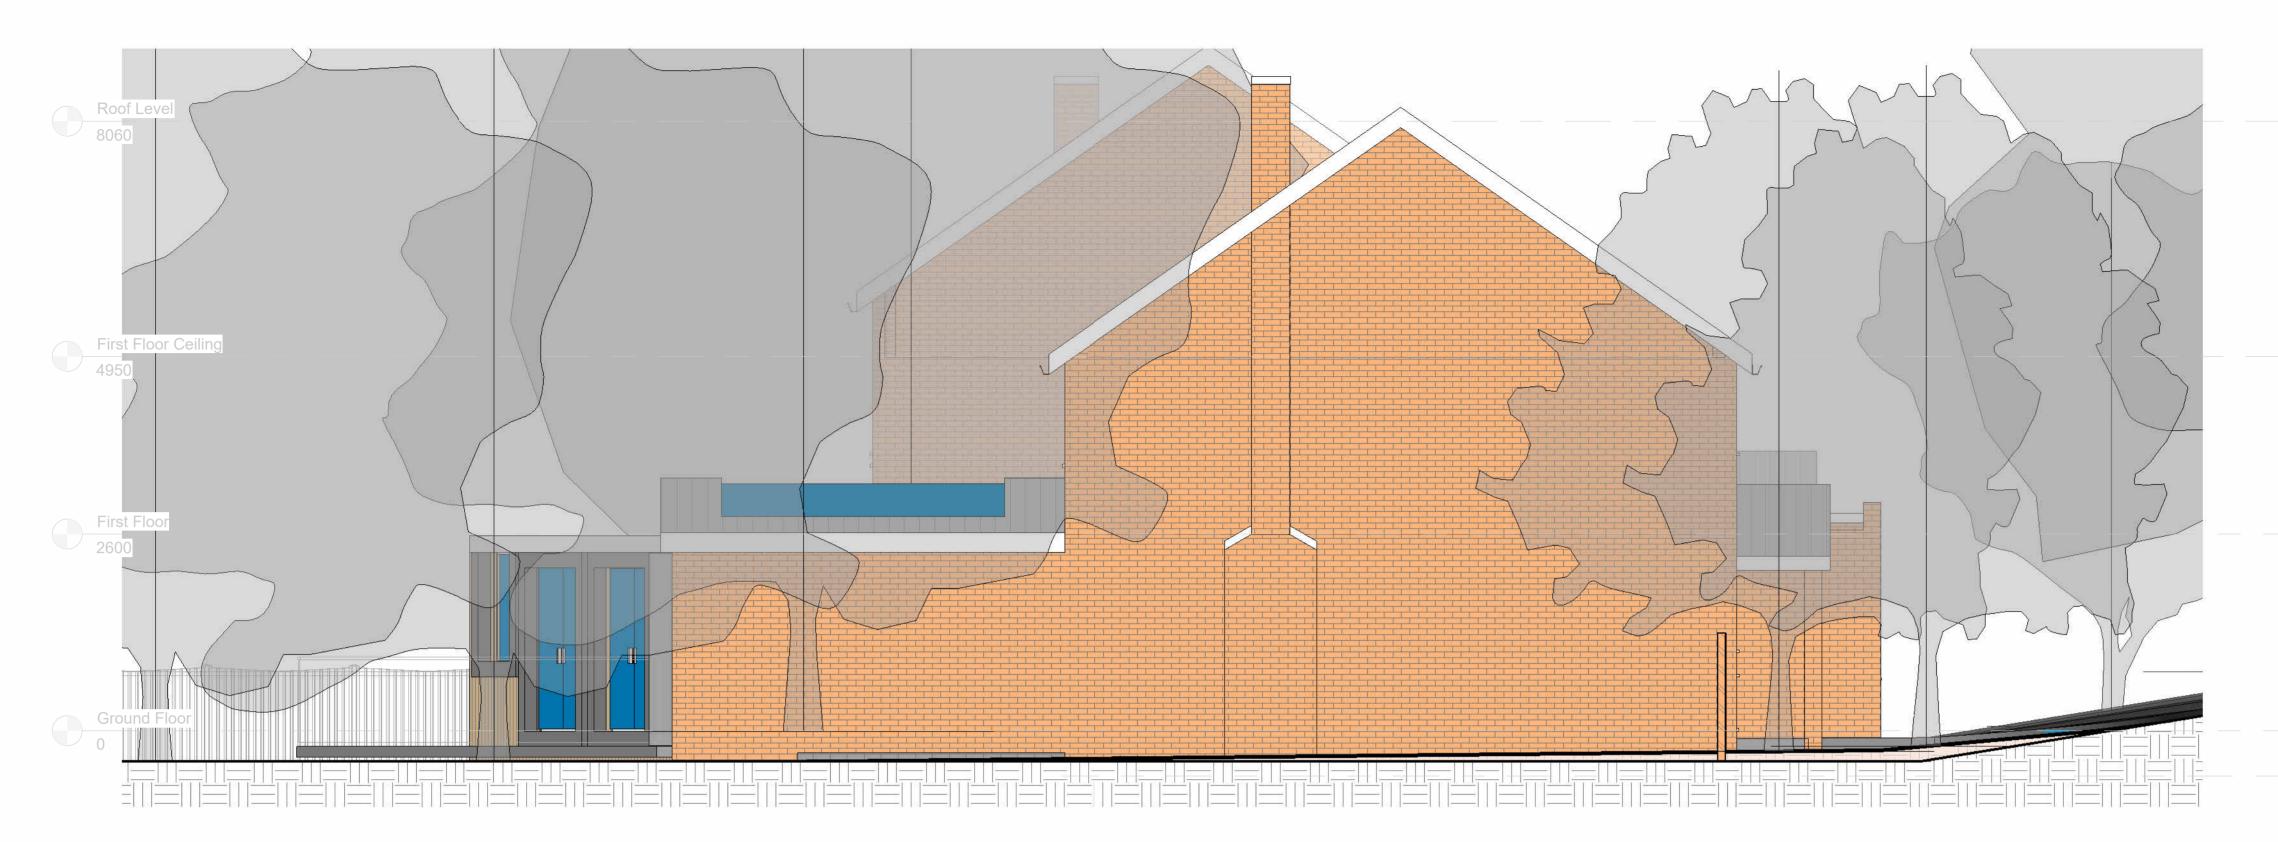

1 Proposed LHS Elevations

Proposed RHS Elevation

1:50

Project : 24 Lynwood Heights, Rickmansworth WD3 4ED

Drawing: Proposed LHS & RHS ELevation

Scale : 1:50

Status: Construction Rev:

Dwg No : PL-DR-P2-XX-71 Date: 01/11/2022