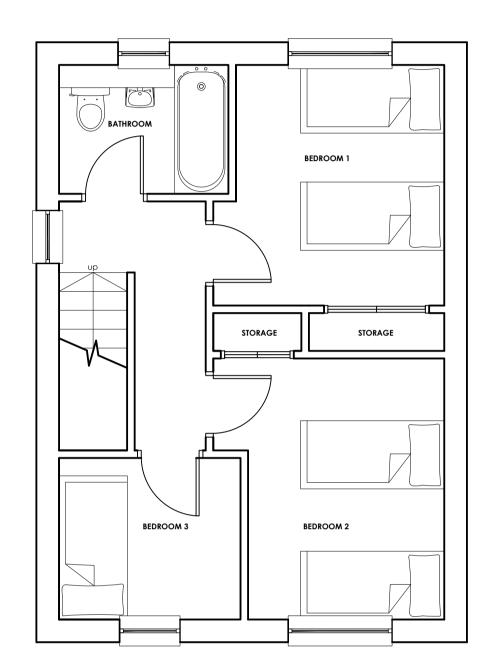

FIRST FLOOR PLAN (as existing & proposed) 1:50 @ A1

|      |                                                                        | 00.00        | 50m         |     |       | 00.00       |                   |  |  |  |
|------|------------------------------------------------------------------------|--------------|-------------|-----|-------|-------------|-------------------|--|--|--|
|      |                                                                        | 20m          | SOLU        |     |       | 100m        |                   |  |  |  |
| 1:50 | 00                                                                     |              |             |     |       |             |                   |  |  |  |
|      |                                                                        | 10m          | 20m         | 30m | 4     | 10m         | 50r               |  |  |  |
| e 1  | :50                                                                    |              |             |     |       |             |                   |  |  |  |
|      |                                                                        | 1m           | 2m          | 3m  |       | 4m          | 5                 |  |  |  |
|      |                                                                        |              |             |     |       |             |                   |  |  |  |
|      |                                                                        | DJECT        |             |     |       |             |                   |  |  |  |
|      |                                                                        |              | ctive Char  | •   | Jse   |             |                   |  |  |  |
|      | for Block Enterprises Ltd<br>at 66 Brambling Road, Coatbridge, ML5 4UP |              |             |     |       |             |                   |  |  |  |
|      |                                                                        |              |             |     | ye, M | LJ 4L       | )F                |  |  |  |
|      | North Lanarkshire                                                      |              |             |     |       |             |                   |  |  |  |
|      | DRAWING TITLE<br>Location, Block and Floor Plan                        |              |             |     |       |             |                   |  |  |  |
|      | As Existing and Proposed                                               |              |             |     |       |             |                   |  |  |  |
|      |                                                                        |              | , I         |     |       |             |                   |  |  |  |
|      | DRAWING CLASSIFICATION                                                 |              |             |     |       |             |                   |  |  |  |
|      | PROJECT TYPE                                                           |              |             |     |       |             |                   |  |  |  |
|      | WORK STAGE                                                             |              |             |     |       |             |                   |  |  |  |
|      | WORK STAGE                                                             |              |             |     |       |             |                   |  |  |  |
|      | ISSUE                                                                  |              |             |     |       |             |                   |  |  |  |
|      |                                                                        |              |             |     |       |             |                   |  |  |  |
|      |                                                                        |              |             |     |       |             |                   |  |  |  |
|      |                                                                        |              |             |     |       |             |                   |  |  |  |
|      |                                                                        |              |             |     |       |             |                   |  |  |  |
|      | В                                                                      | Issued for C | COL         | к   | McC   | КM          | 27/11/202         |  |  |  |
|      | B<br>rev.                                                              |              | DESCRIPTION |     |       | KM<br>Chkd. | 27/11/202<br>DATE |  |  |  |