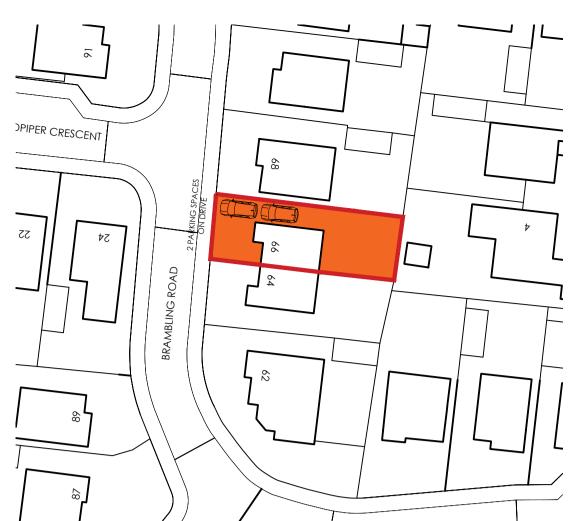

BLOCK PLAN (as existing) 1:500 @ A1

## Class 9 - HOUSES

**Use** - House, other than a flat, occupied by a single person, or a number living together as a family, or as a household of 5 persons or less. Limited use as a bed & breakfast or guesthouse.



BLOCK PLAN (as proposed) 1:500 @ A1

## Class 7 - HOTELS & HOSTELS

**Use** - Use as serviced accommodation, a hotel, boarding and guest house or hostel where no significant element of care is provided.



LOCATION PLAN (as existing & proposed) 1:1250 @ A1



| BLC | оск      |  |
|-----|----------|--|
|     | CHITECTS |  |
|     |          |  |



**GROUND** FLOOR PLAN (as existing & proposed) 1:50 @ A1

Further Architectural or Engineering Details may be required for construction and site works. If in doubt ASK!

DO NOT SCALE FROM THES