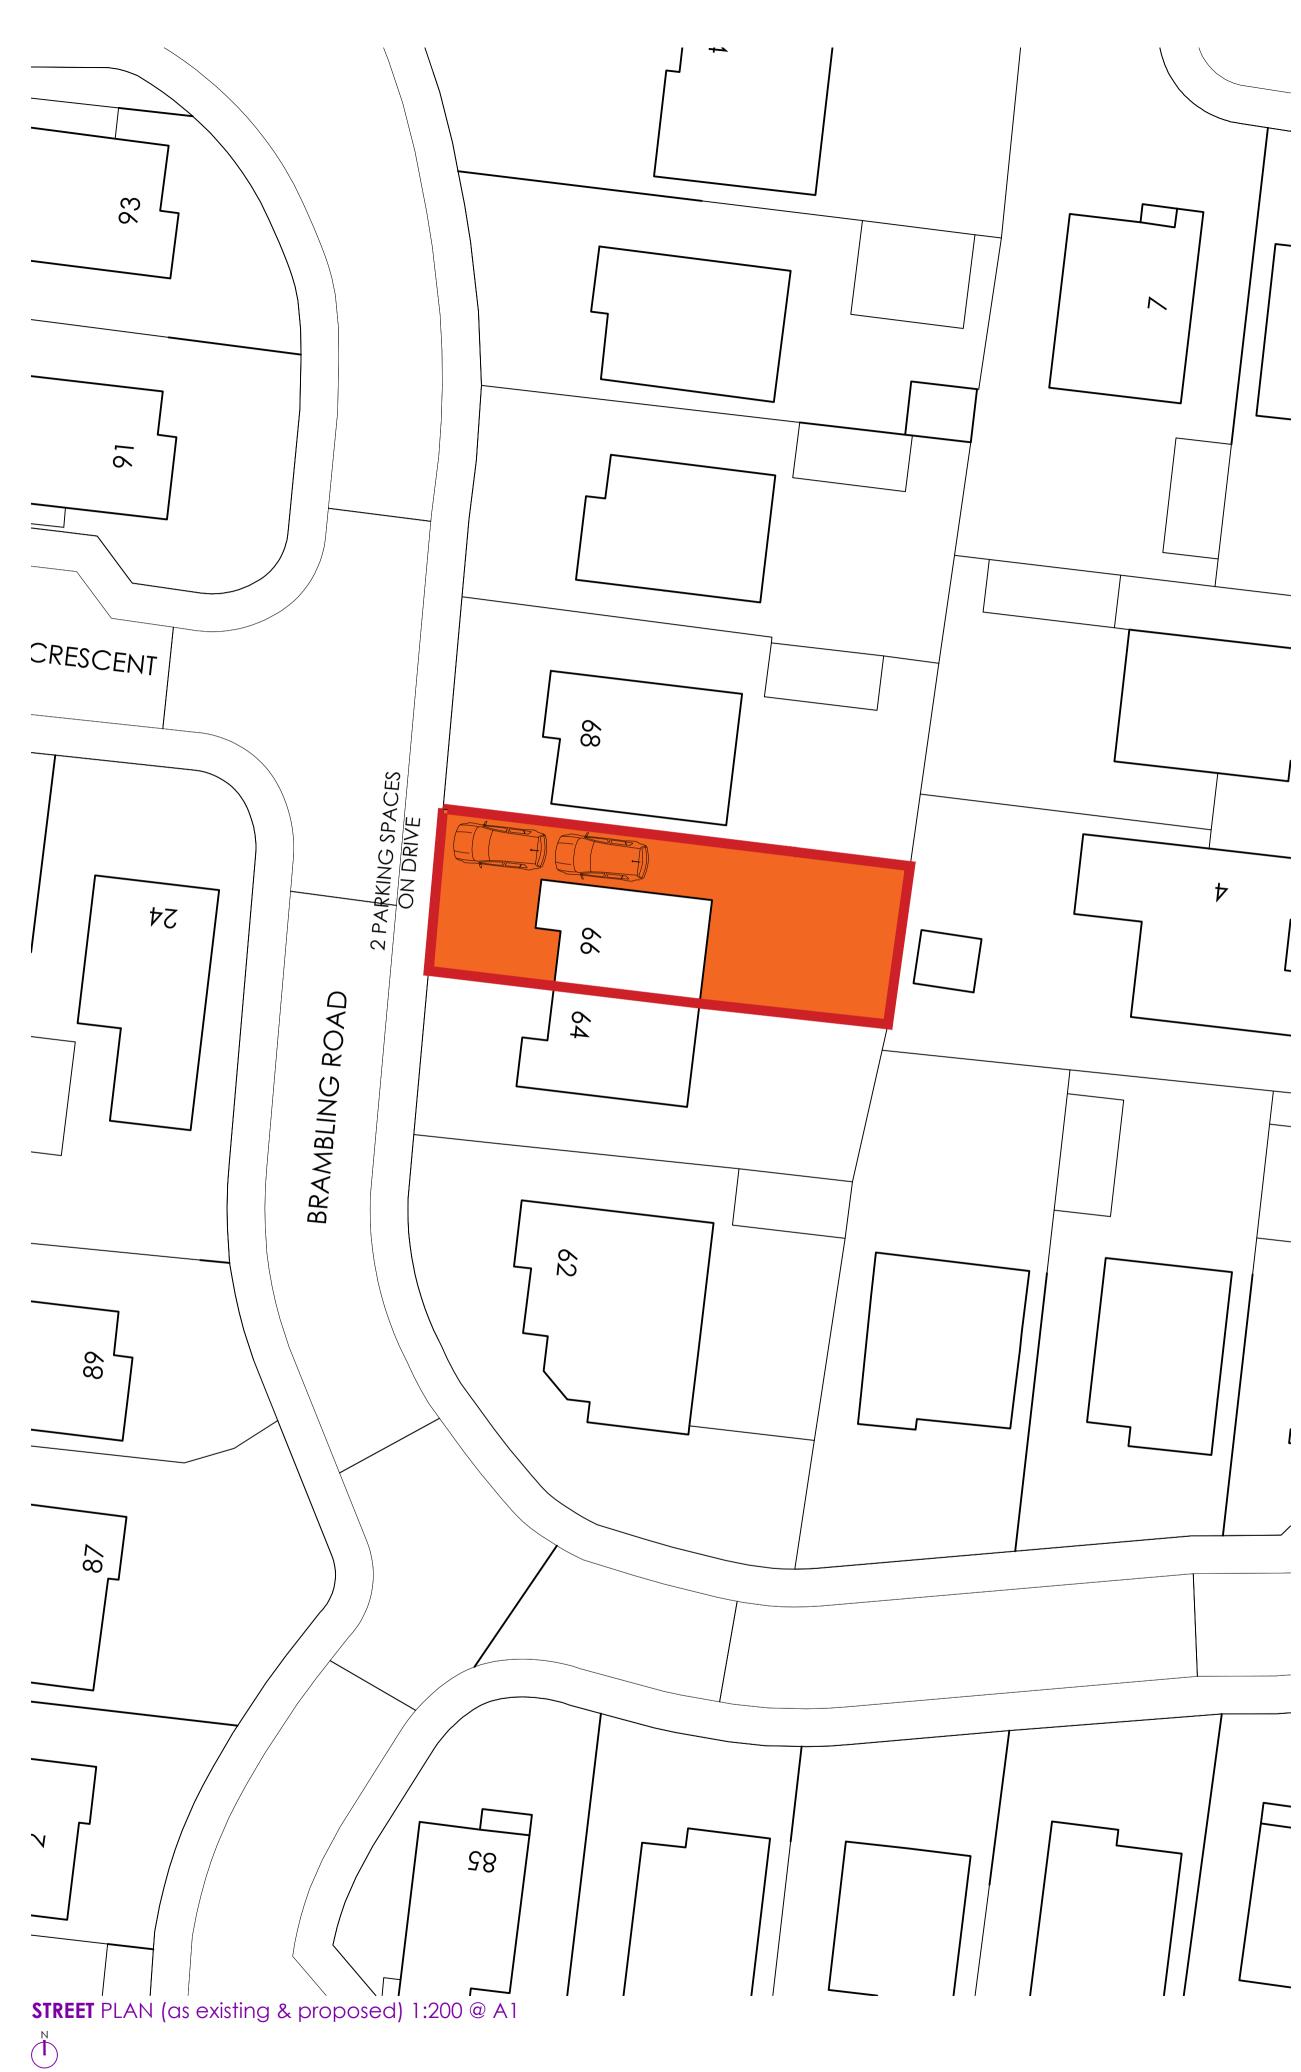

BLOCK PLAN (as existing) 1:500 @ A1

## Class 9 - HOUSES

**Use** - House, other than a flat, occupied by a single person, or a number living together as a family, or as a household of 5 persons or less. Limited use as a bed & breakfast or guesthouse.



BLOCK PLAN (as proposed) 1:500 @ A1

## Class 7 - HOTELS & HOSTELS

**Use** - Use as serviced accommodation, a hotel, boarding and guest house or hostel where no significant element of care is provided.



LOCATION PLAN (as existing & proposed) 1:1250 @ A1



| BLC | оск      |  |
|-----|----------|--|
|     | CHITECTS |  |
|     |          |  |



**GROUND** FLOOR PLAN (as existing & proposed) 1:50 @ A1

Further Architectural or Engineering Details may be required for construction and site works. If in doubt ASK!

DO NOT SCALE FROM THESE DRAWINGS. If in doubt ASK! Refer your query back to the Architec or appropriate design team member.

These Drawings are to be read strictly in accordance with any and all other appropriate drawing and specifications associated with the project.



FIRST FLOOR PLAN (as existing & proposed) 1:50 @ A1

|      |                                                                        | 00.00        | 50m         |     |       | 00.00       |                   |  |  |  |
|------|------------------------------------