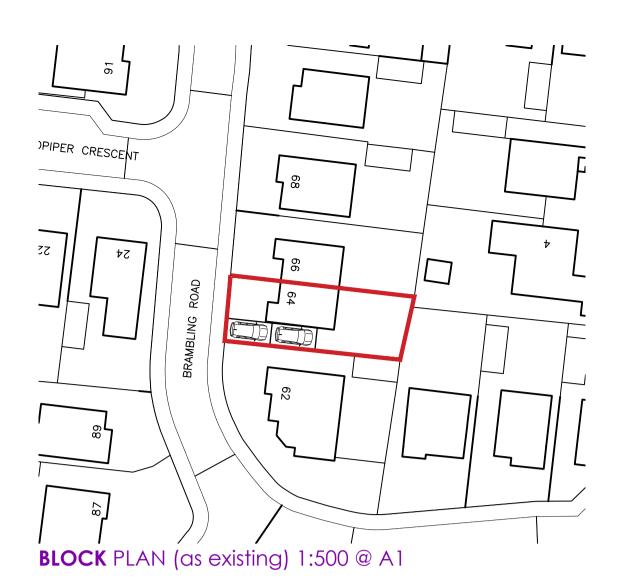

## Class 9 - HOUSES

**Use** - House, other than a flat, occupied by a single person, or a number living together as a family, or as a household of 5 persons or less. Limited use as a bed & breakfast or guesthouse.



BLOCK PLAN (as proposed) 1:500 @ A1

## Class 7 - HOTELS & HOSTELS

**Use** - Use as serviced accommodation, a hotel, boarding and guest house or hostel where no significant element of care is provided.



LOCATION PLAN (as existing & proposed) 1:1250 @ A1





DO NOT SCALE FROM THESE DRAWINGS. If in doubt ASK! Refer your query back to the Architector appropriate design team member.

These Drawings are to be read strictly in accordance with any and all other appropriate drawing and specifications associated with the project.



GROUND FLOOR PLAN (as existing & proposed) 1:5