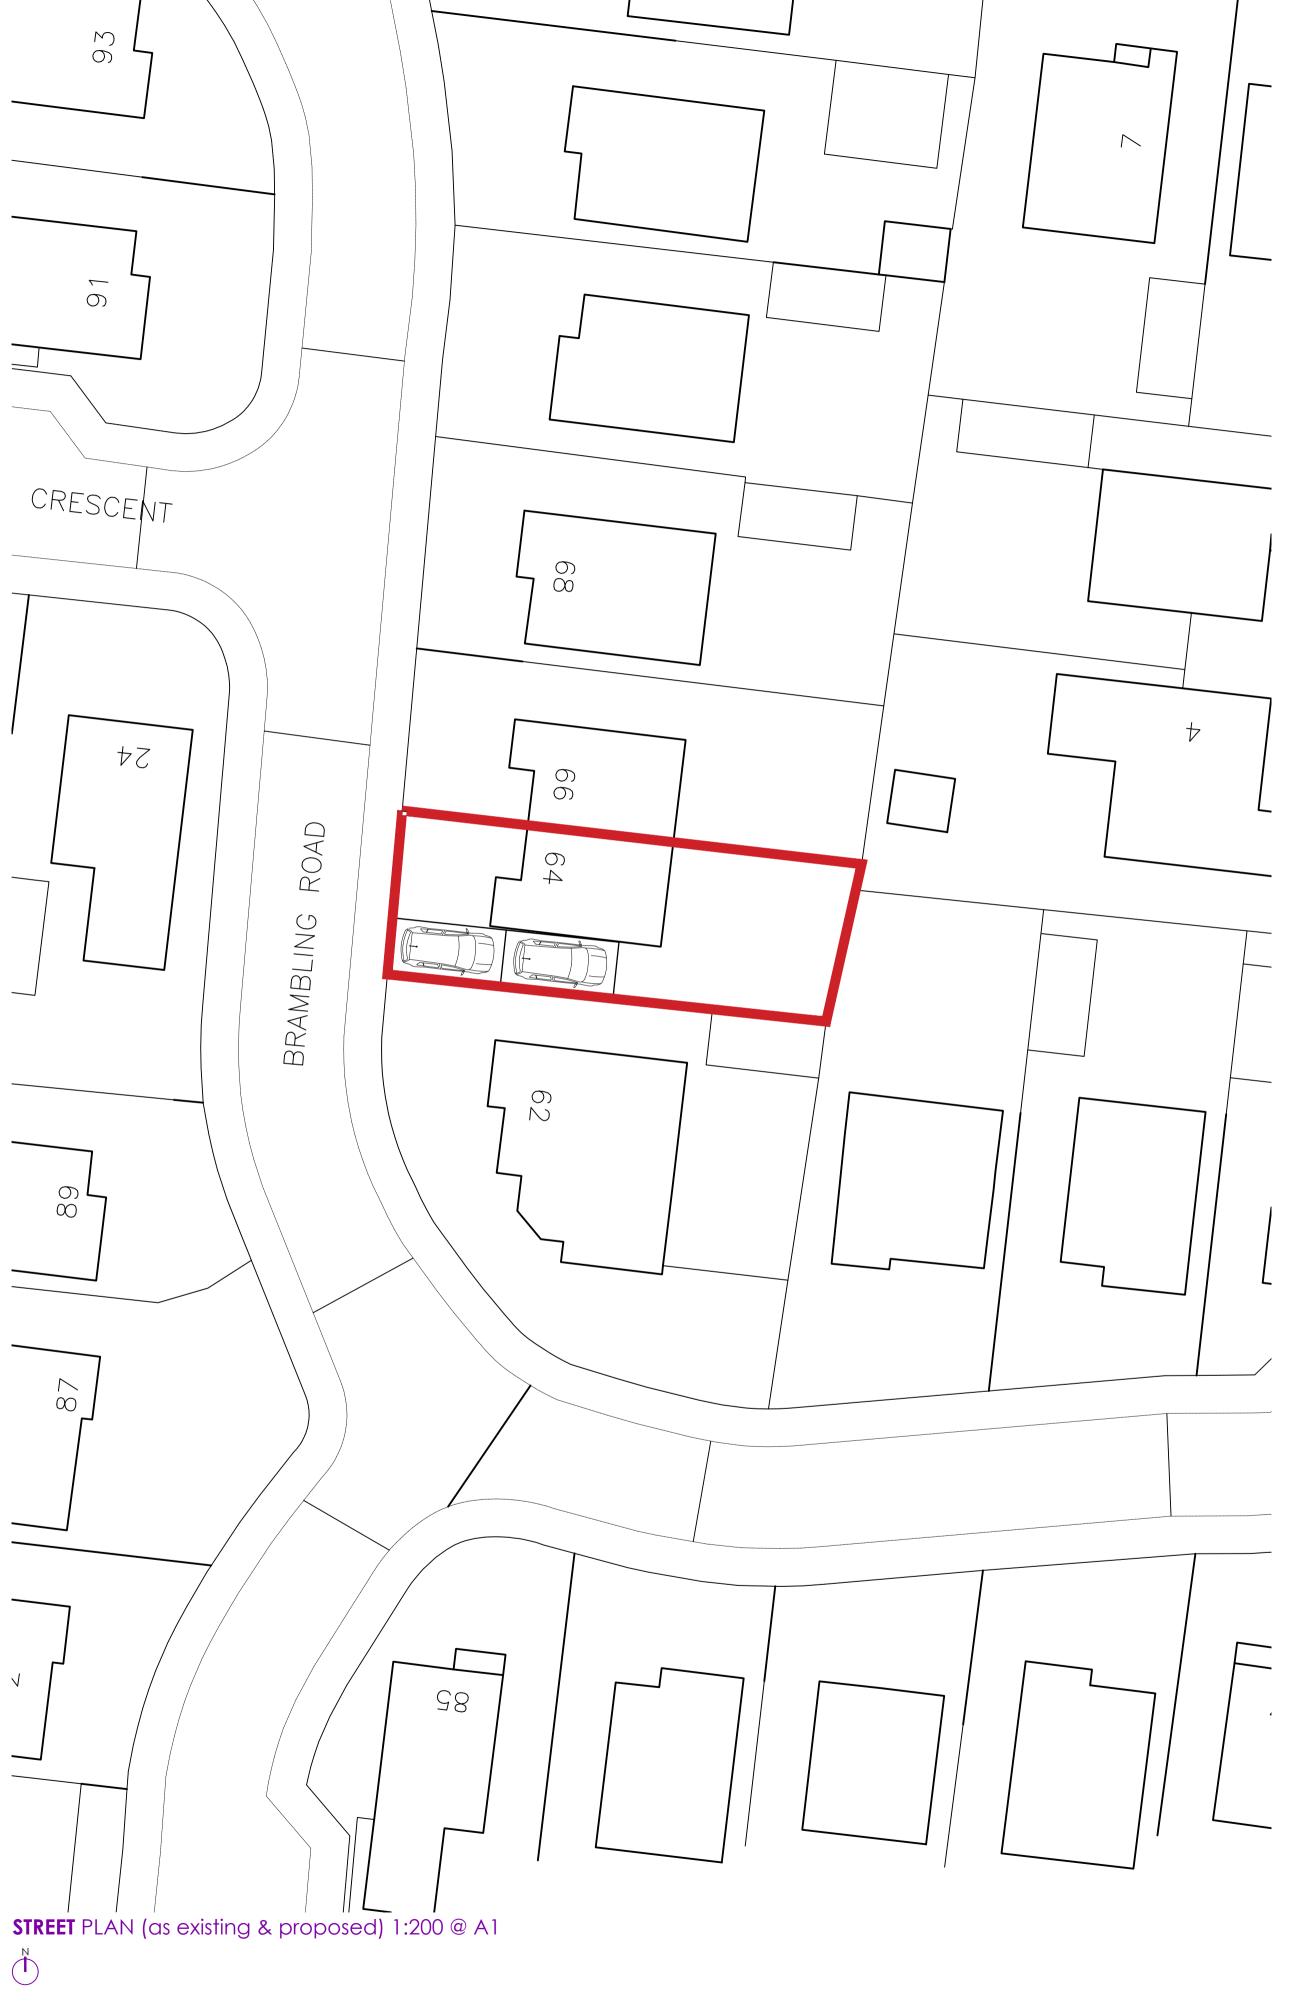

GROUND FLOOR PLAN (as existing & proposed) 1:50 @ A1

FIRST FLOOR PLAN (as existing & proposed) 1:50 @ A1

22-060-PL101-1st

BLOCK Architects