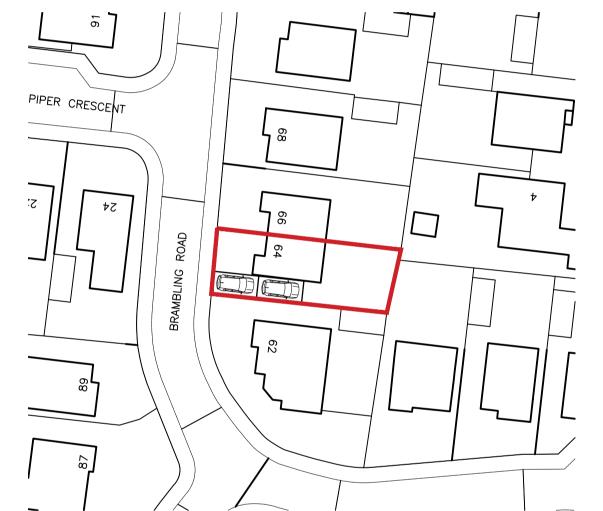

## Class 9 - HOUSES

**Use** - House, other than a flat, occupied by a single person, or a number living together as a family, or as a household of 5 persons or less. Limited use as a bed & breakfast or guesthouse.



BLOCK PLAN (as proposed) 1:500 @ A1

## Class 7 - HOTELS & HOSTELS

**Use** - Use as serviced accommodation, a hotel, boarding and guest house or hostel where no significant element of care is provided.



LOCATION PLAN (as existing & proposed) 1:1250 @ A1





DO NOT SCALE FROM THESE DRAWINGS. If in doubt ASK! Refer your query back to the Architector appropriate design team member.

These Drawings are to be read strictly in accordance with any and all other appropriate drawing and specifications associated with the project.



GROUND FLOOR PLAN (as existing & proposed) 1:50 @ A1



FIRST FLOOR PLAN (as existing & proposed) 1:50 @ A1



22-060-PL101-1st

BLOCK Architects