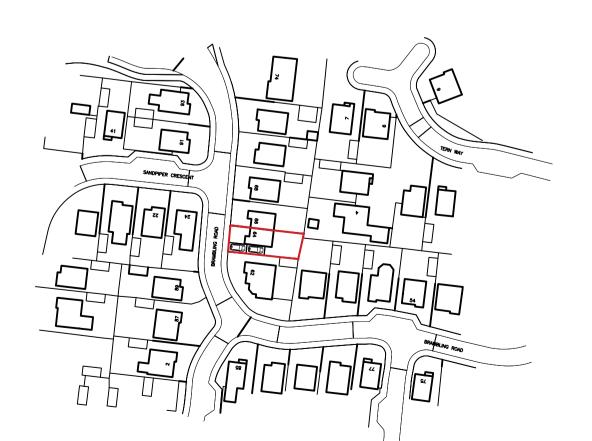

## Class 7 - HOTELS & HOSTELS

**Use** - Use as serviced accommodation, a hotel, boarding and guest house or hostel where no significant element of care is provided.

LOCATION PLAN (as existing & proposed) 1:1250 @ A1