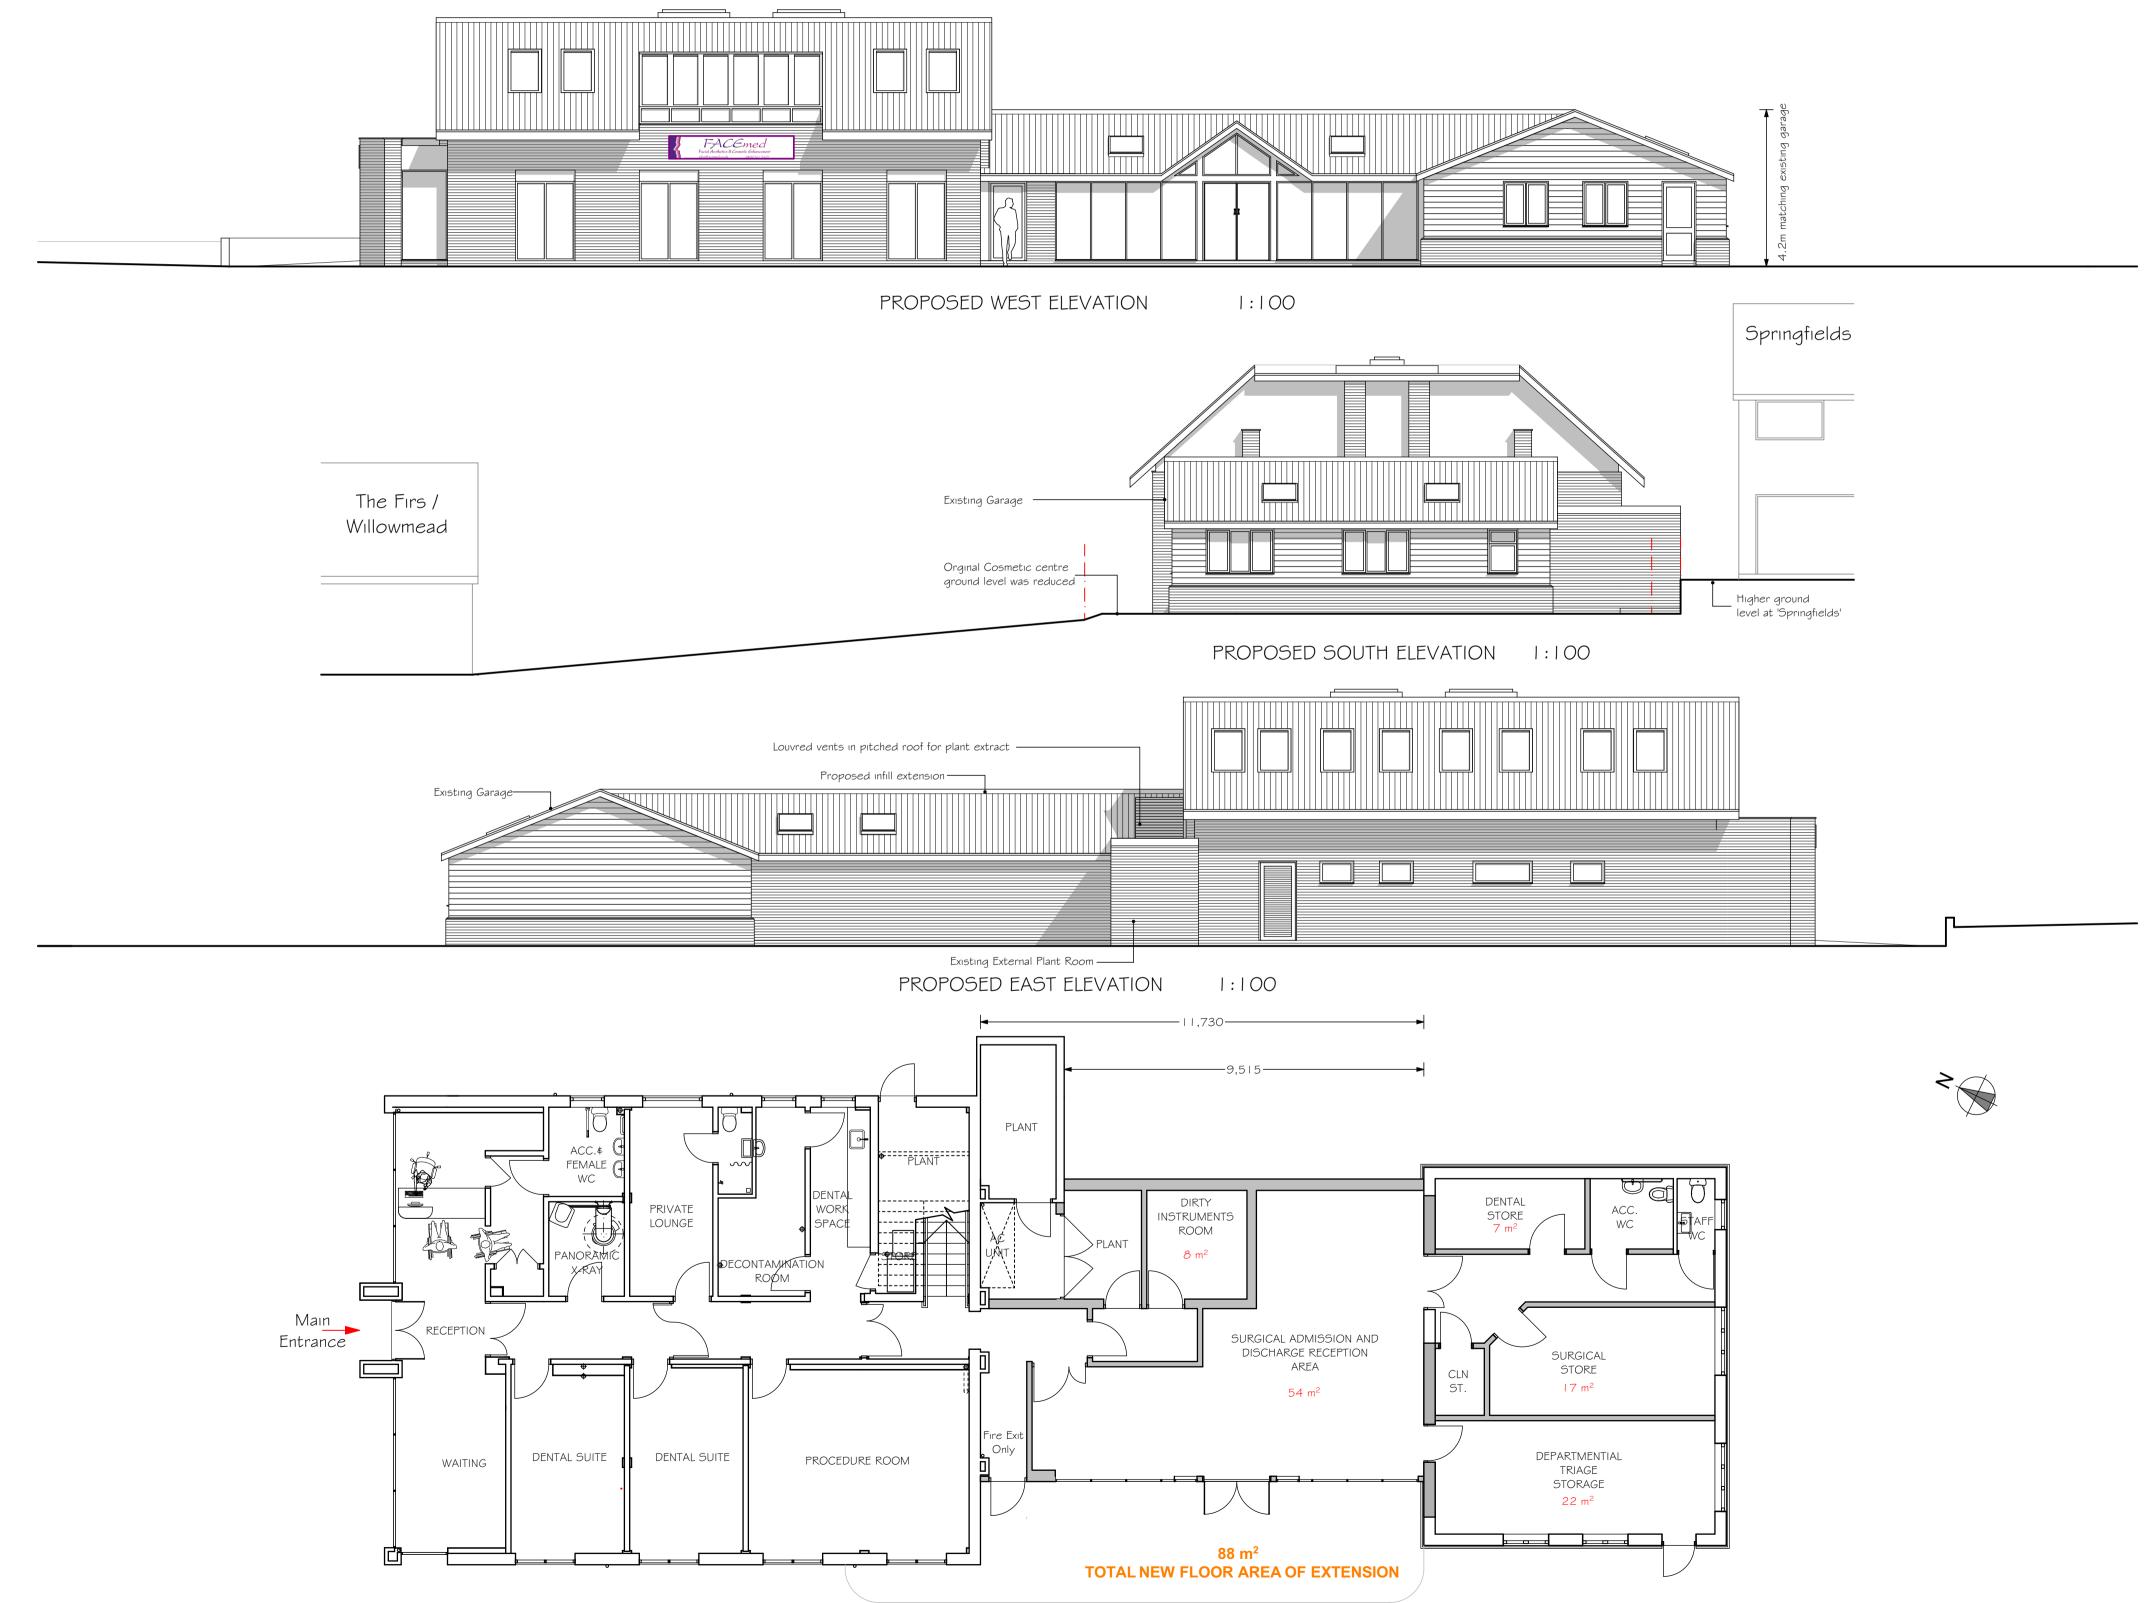

THIS DRAWING IS COPYRIGHT. It must not be traced or copied in any way or form, in part or whole, without prior written consent and may only be used by the present owner in relation to the property on the drawing unless otherwise agreed in writing with MUNDAY & CRAMER.

DO NOT SCALE FROM THIS DRAWING. Dimensions are stated for guidance only. The contractor is to verify all dimensions & boundary positions on site before commencement and prior to making workshop drawings or purchasing materials.

The Contractor should in accordance with the Building Regulations meet the Building Inspector on site before commencement of any works. Please

advise Munday & Cramer of any trees found within 40 metres of the proposed works that are not noted on the plans prior to commencement of works.