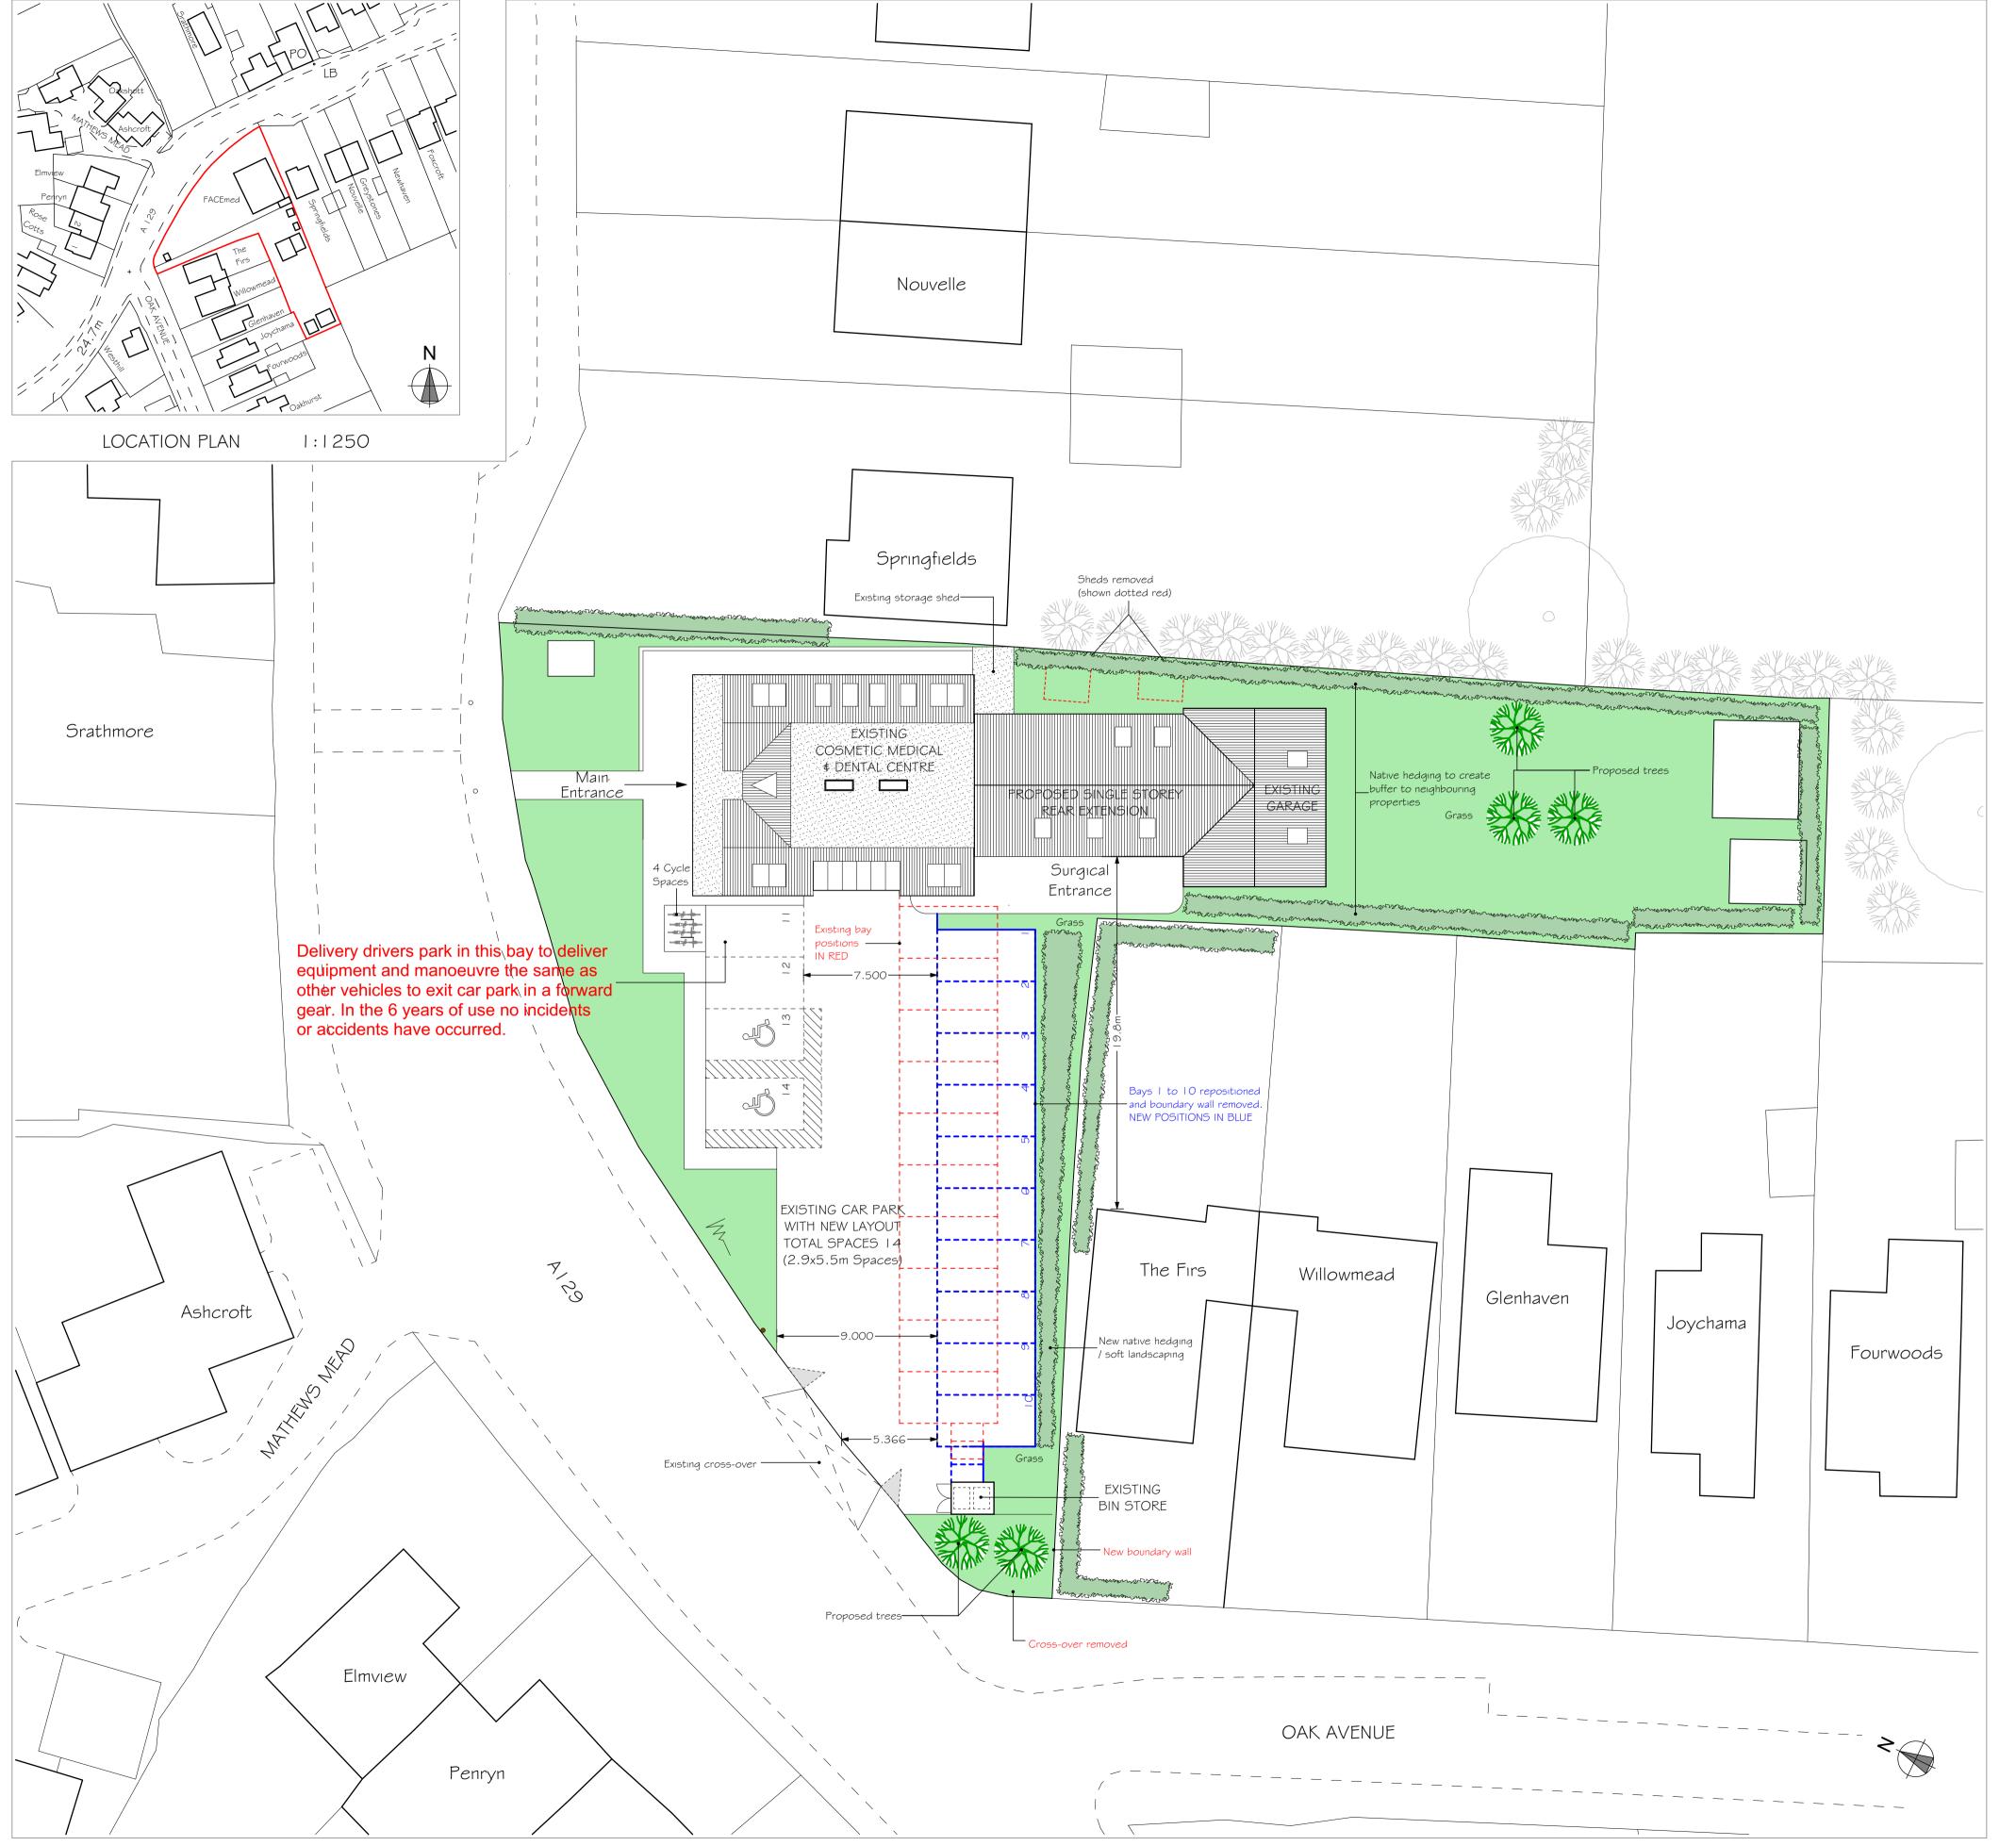

PROPOSED SITE PLAN 1:200

THIS DRAWING IS COPYRIGHT. It must not be traced or copied in any way or form, in part or whole, without prior written consent and may only be used by the present owner in relation to the property on the drawing unless otherwise agreed in writing with MUNDAY & CRAMER.

DO NOT SCALE FROM THIS DRAWING. Dimensions are stated for guidance only. The contractor is to verify all dimensions & boundary positions on site before commencement and prior to making workshop drawings or purchasing materials.

The Contractor should in accordance with the Building Regulations meet the Building Inspector on site before commencement of any works. Please

advise Munday & Cramer of any trees found within 40 metres of the proposed works that are not noted on the plans prior to commencement of works.