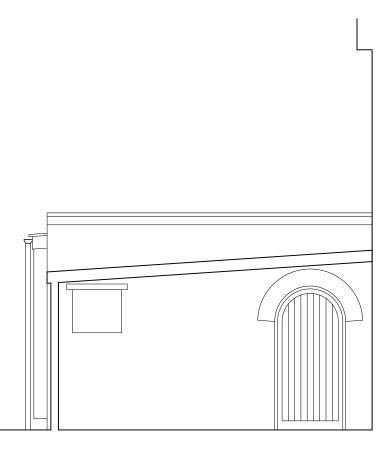

## SOUTH EAST ELEVATION @ 1:50

### MATERIALS -

| Walls -   | Facing red brickwork<br>Fibre cement boarding to NE                  |               |
|-----------|----------------------------------------------------------------------|---------------|
| Roof -    | Corrugated metal sheeting (inc. shed)<br>uPVC Velux CFP roof windows | Drawing Title |
| Joinery - | White uPVC<br>Fibre cement panels below windows                      | Project - The |