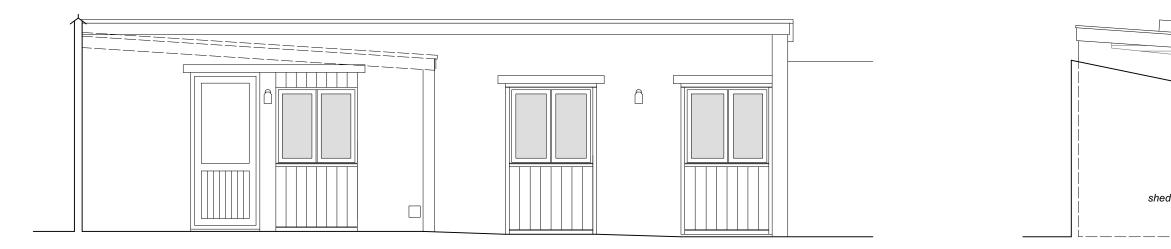

# NORTH EAST ELEVATION @ 1:50

0 0.5

1:50

### MATERIALS -

| Walls -   | Facing red brickwork<br>Fibre cement boarding to NE                  |               |
|-----------|----------------------------------------------------------------------|---------------|
| Roof -    | Corrugated metal sheeting (inc. shed)<br>uPVC Velux CFP roof windows | Drawing Title |
| Joinery - | White uPVC<br>Fibre cement panels below windows                      | Project - The |