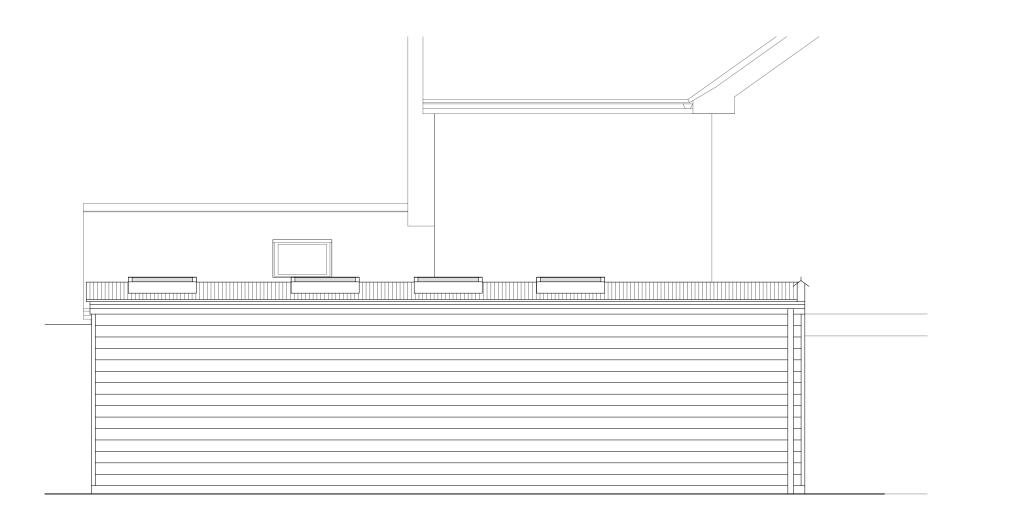

# NORTH WEST ELEVATION @ 1:50

e - Elevations as Proposed

e Red House, Bradfield, Essex

m drawing, work to noted dimensions only

Drawing No. - 105 Scale - 1:50 at A3 Date - November 2023 Revision -

### MATERIALS -

| Walls -   | Facing red brickwork<br>Fibre cement boarding to NE                  |               |
|-----------|----------------------------------------------------------------------|---------------|
| Roof -    | Corrugated metal sheeting (inc. shed)<br>uPVC Velux CFP roof windows | Drawing Title |
| Joinery - | White uPVC<br>Fibre cement panels below windows                      | Project - The |