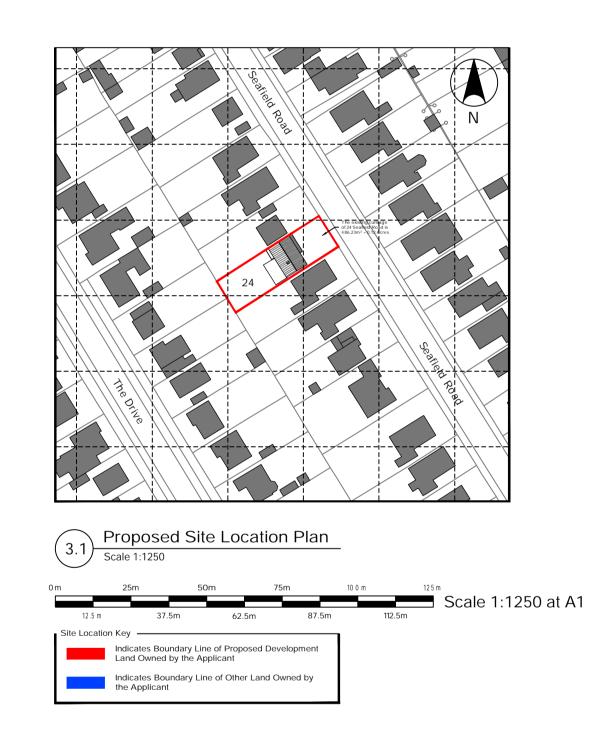

www.inventarchitecture.co.uk info@inventarchitecture.co.uk Invent Architecture & Design | The Colchester Centre Hawkins Road | Colchester | Essex | CO2 8JX

Mr. & Mrs. Carter

24 Seafield Road, Dovercourt, Harwich, Essex. CO12 4EH

Proposed Site Location & Block

Planning Application

1:500/1250 at A1 21.09.2023

Drawn By LS
Checked By LS 23-516