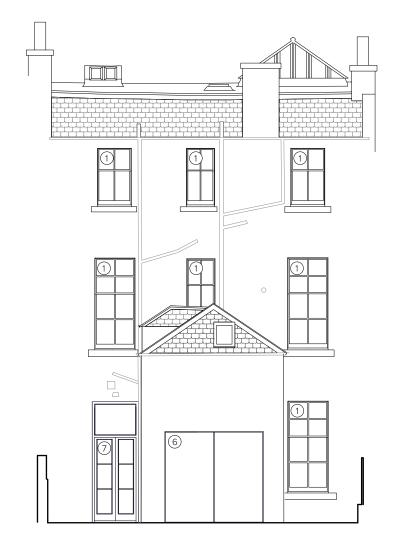

PROPOSED FRONT ELEVATION

1:100

PROPOSED REAR ELEVATION

1:100

0 1 2 3 3.5 4 4.5 5 M

This drawing is prepared for the purposes of a planning application and to show design intent only. The information contained herein must not be used for costing, construction, engineering or any other purposes without agreement in writing from Archer & Braun Ltd. The appointed Principal Contractor will take over the duties for the client and role of Principal Designer under the CDM Regulations 2015.

All existing information based on measured building survey by Sigma Surveys (November 2022).

Refer to design, access and heritage statement for further details of proposed works.

- Existing timber sash window to be retained and refurbished like for like as required. Slimlite double glazing to be installed within existing sashes.
- Proposed new top sash with 12 over 1 astragal pattern and slimlite double glazing. Slimlite double glazing to be installed within existing bottom sash. Bottom sash and cases to be retained and refurbished like for like as required.
- Proposed new top sash with 6 over 1 astragal pattern and slimlite double glazing. Slimlite double glazing slimlite bottom sash. Bottom sash and cases to be retained and refurbished like for like as required.
- Proposed new top sash with 4 over 1 astragal pattern and slimlite double glazing. Slimlite double glazing to be installed within existing bottom sash. Bottom sash and cases to be retained and refurbished like for like as required.
- Proposed new sash window with 6 over 2 astragal pattern and slimlite double glazing.
- Double glazed metal sliding doors, recently approved (application ref. 23/01013/LBC) (shown for completeness only)
- Double glazed French doors and fanlight, recently approved (application ref. 23/01013/LBC) (shown for completeness only)

## **PLANNING**

Job | 20 Murrayfield Avenue

ID | 0134

Title | Proposed Front & Rear Elevations

Date | November 2023

Scale | 1:100 @ A3

Drawn I ABA

0131-ABA-00-202