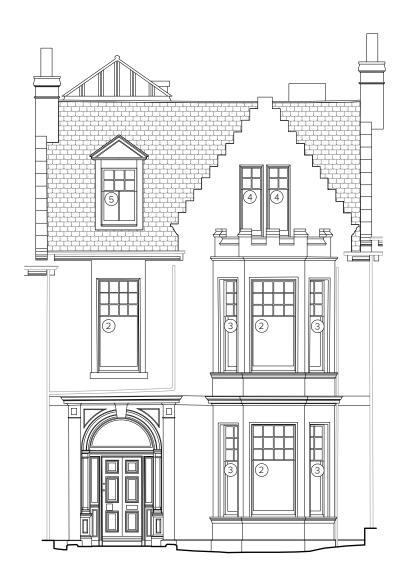

PROPOSED FRONT ELEVATION

1:100

PROPOSED REAR ELEVATION

1:100

0 1 2 3 3.5 4 4.5 5 M

This drawing is prepared for the purposes of a planning application and to show design intent only. The information contained herein must not be used for costing, construction, engineering or any other purposes without agreement in writing from Archer & Braun Ltd. The appointed Principal Contractor will take over the duties for the client and role of Principal Designer under the CDM Regulations 2015.

All existing information based on measured building survey by Sigma Surveys (November 2022).

Refer to design, access and heritage statement for further details of proposed works.

- Existing timber sash window to be retained and refurbished like for like as required. Slimlite double glazing to be installed within existing sashes.
- Proposed new top sash with 12 over 1 astragal pattern and slimlite double glazing. Slimlite double glazing to be installed within existing bottom sash. Bottom sash and cases to be retained and refurbished like for like as required.
- Proposed new top sash with 6 over 1 astragal pattern and slimlite double glazing. Slimlite double glazing slimlite bottom sash. Bottom sash and cases to be retained and refurbished like for like as required.
- Proposed new top sash with 4 over 1 astragal pattern and slimlite double glazing. Slimlite double glazing to be installed within existing bottom sash. Bottom sash and cases to be retained and refurbished like for like as required.
- Proposed new sash window with 6 over 2 astragal pattern and slimlite double glazing.
- Double glazed metal sliding doors, recently approved (application ref. 23/01013/LBC) (shown for completeness only)
- Double glazed French doors and fanlight, recently approved (application ref. 23/01013/LBC) (shown for completeness only)

## **PLANNING**

Job | 20 Murrayfield Avenue

ID | 0134

Title | Proposed Front & Rear Elevations

Date | November 2023

Scale | 1:100 @ A3

Drawn I ABA

0131-ABA-00-202