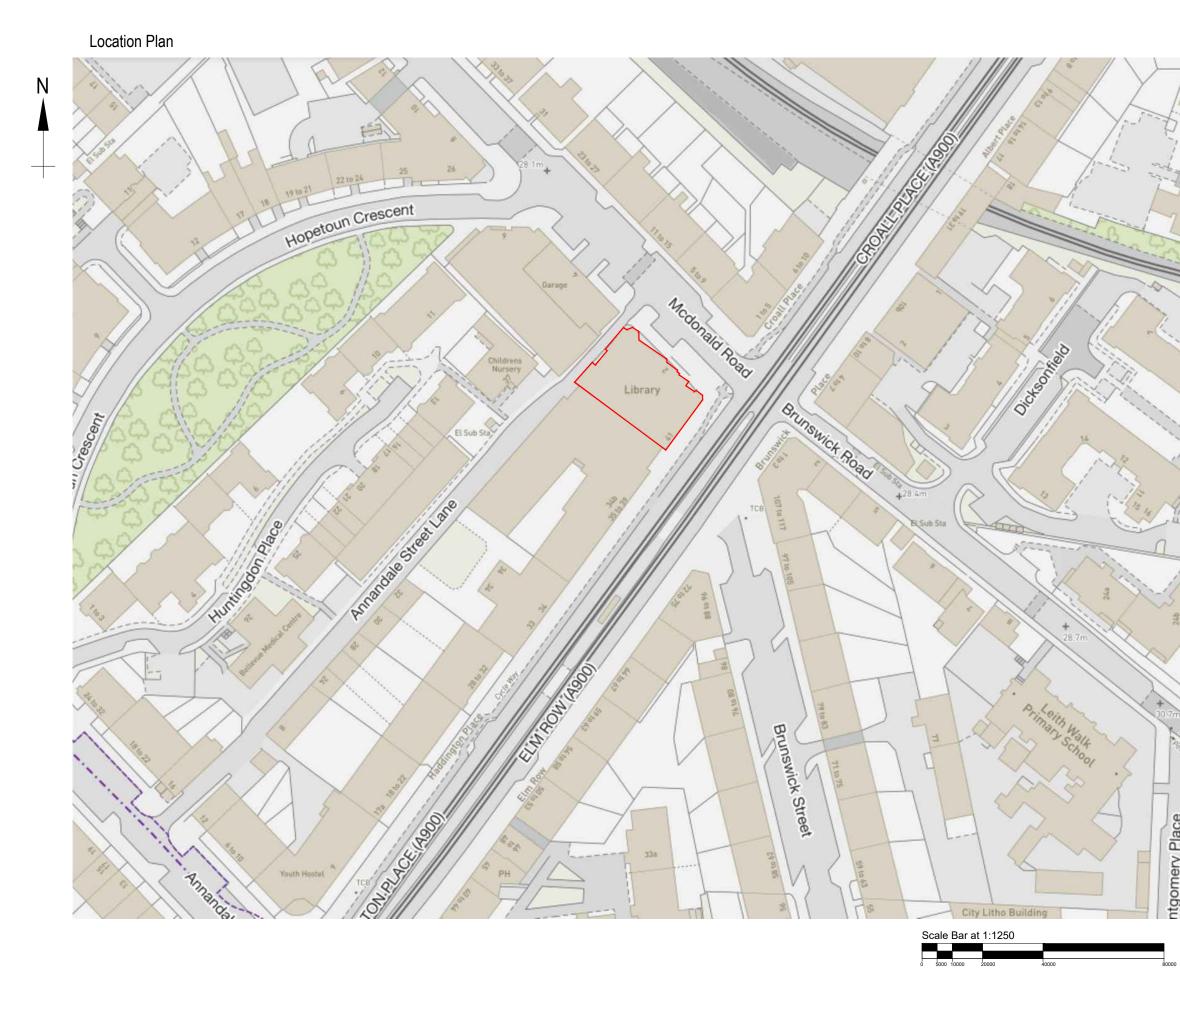

## Drawing Status Statutory Consent

Drawing Status Statutory Conse Client The City of Edinburgh Council Project Windows Refurbishment, 41 2F Title

Windows Refurbishment, 41 2F Haddington Place, Edinburgh

Scale at A3 1:1250

Location Plan

Date NOV 23

Drawn MJ Checked IM

EH22040 Project

- SUM - XX - XX - DR - B - 0100 -

Originator Zone Level Type Role Number Rev.