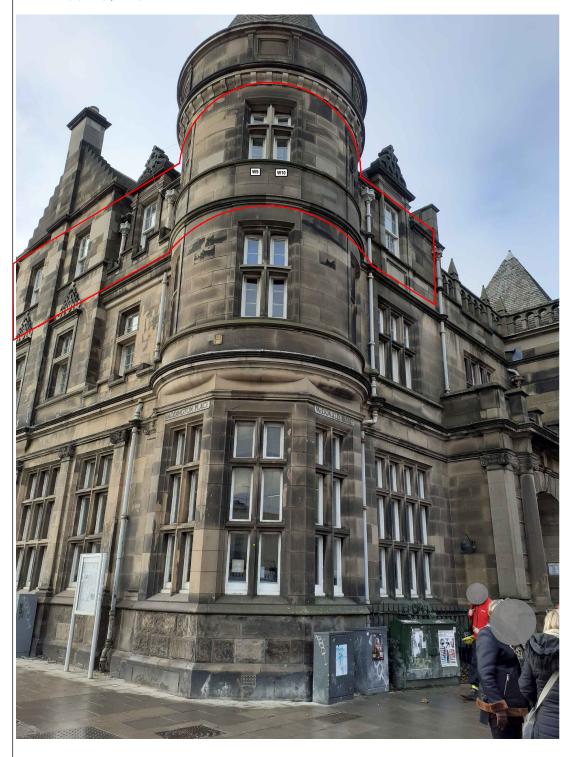

PHOTO OF CORNER ELEVATION (NTS) 41 2F HADDINGTON PLACE, EH7 4AG

PHOTO OF SIDE ELEVATION (NTS) 41 2F HADDINGTON PLACE, EH7 4AG

## Drawing Status Statutory Consent

Client The City of Edinburgh Council Project Windows Refurbishment, 41 2F Haddington Place, Edinburgh Title Photo of Existing Corner and Side Elevation Date NOV 23 Scale at A3 NTS Drawn MJ Checked IM