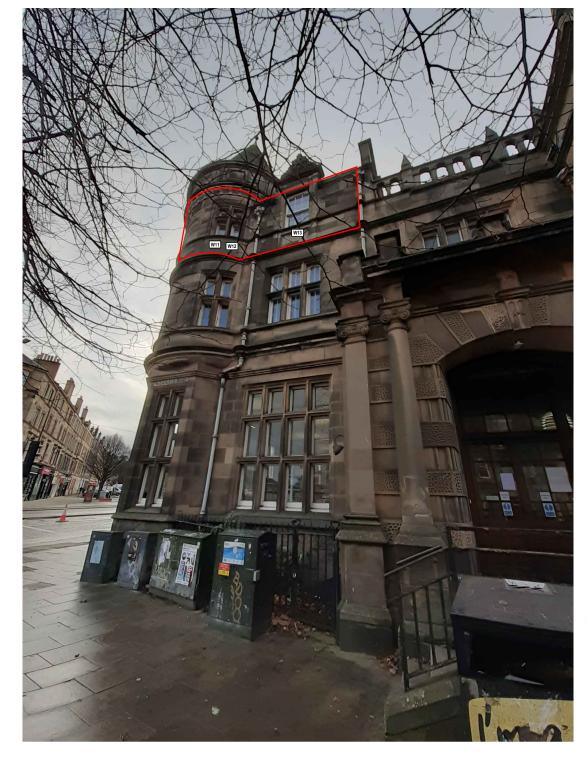

PHOTO OF CORNER ELEVATION (NTS) 41 2F HADDINGTON PLACE, EH7 4AG

PHOTO OF SIDE ELEVATION (NTS) 41 2F HADDINGTON PLACE, EH7 4AG

## Drawing Status Statutory Consent

Client The City of Edinburgh Council Project Windows Refurbishment, 41 2F Haddington Place, Edinburgh Title Photo of Existing Corner and Side Elevation Date NOV 23 Scale at A3 NTS Drawn MJ Checked IM