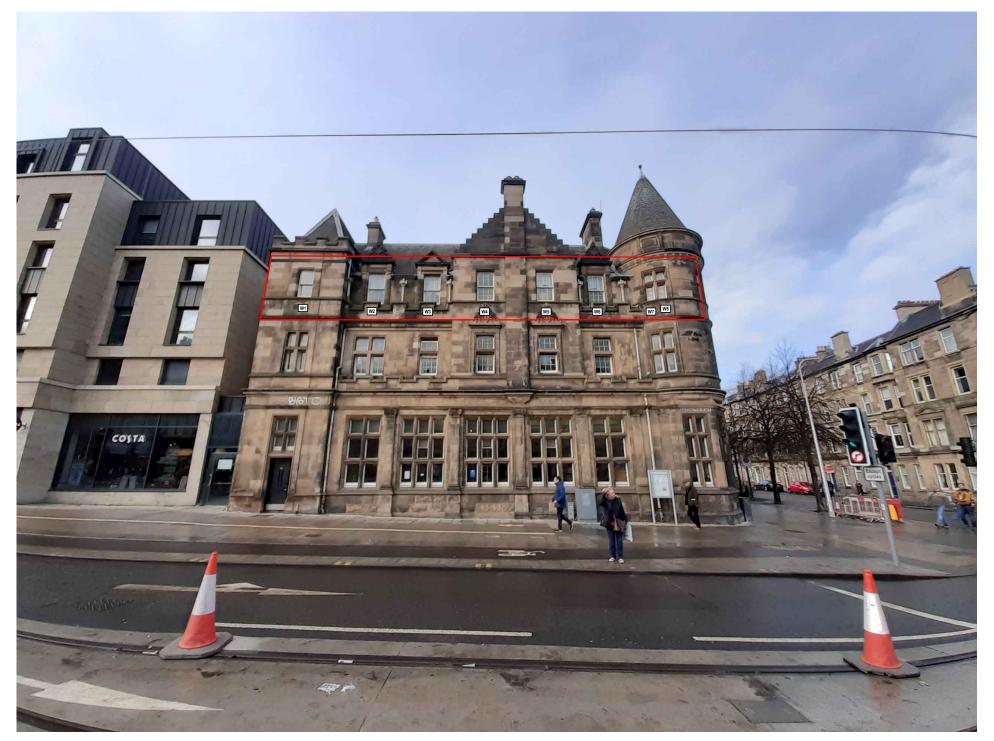

PHOTO OF FRONT ELEVATION (NTS) 41 2F HADDINGTON PLACE, EH7 4AG

## Statutory Consent

The City of Edinburgh Council

Project
Windows Refurbishment, 41 2F Haddington Place, Edinburgh

Photo of Existing Front Elevation

Date NOV 23 Scale at A3 NTS

Drawn MJ Checked IM

- SUM - XX - XX - DR - B - 0101 -EH22040