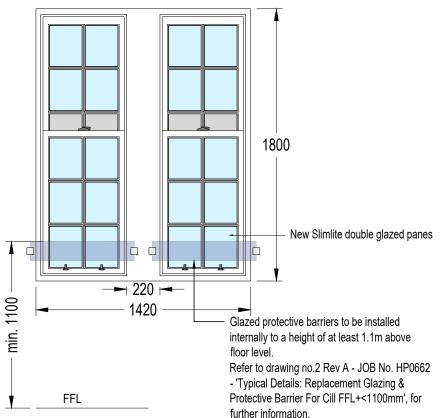

## W3, W4 - Dining room window

- Internal View

#### **BUILDING WORKS**

The contractor is to ensure all appropriate services have been disconnected before starting work.

Refurbished Slimlite double glazed panes to be installed in existing timber sash and case windows. The double glazed panes will be 14mm wide with 4mm panes and 6mm cavity. The existing sash and cases shall be overhauled and re-decorated (white painted finish) including renewing broken ironmongery and cords.