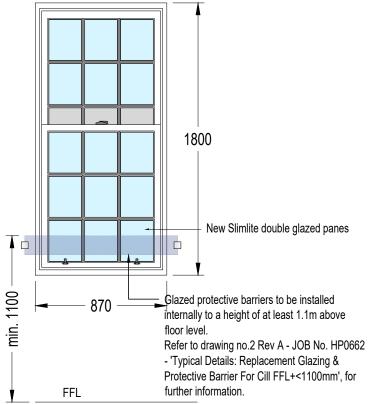

#### **BUILDING WORKS**

The contractor is to ensure all appropriate services have been disconnected before starting work.

Refurbished Slimlite double glazed panes to be installed in existing timber sash and case windows. The double glazed panes will be 14mm wide with 4mm panes and 6mm cavity. The existing sash and cases shall be overhauled and re-decorated (white painted finish) including renewing broken ironmongery and cords.