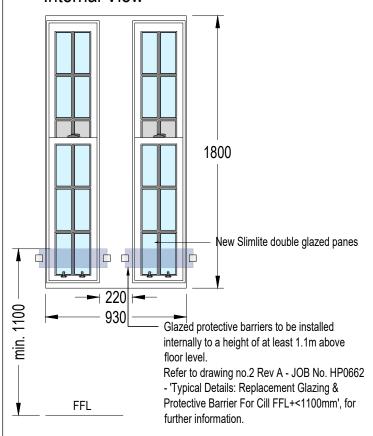

# W1, W2 - Utility room window

- Internal View

#### **BUILDING WORKS**

The contractor is to ensure all appropriate services have been disconnected before starting work.

Refurbished Slimlite double glazed panes to be installed in existing timber sash and case windows. The double glazed panes will be 14mm wide with 4mm panes and 6mm cavity. The existing sash and cases shall be overhauled and re-decorated (white painted finish) including renewing broken ironmongery and cords.