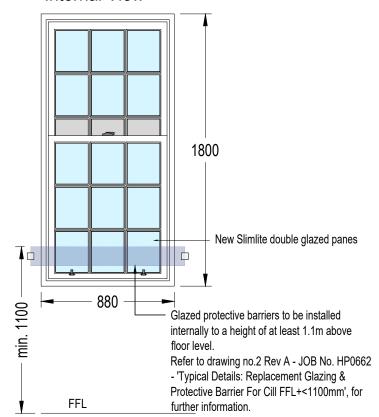

#### **BUILDING WORKS**

The contractor is to ensure all appropriate services have been disconnected before starting work.

Refurbished Slimlite double glazed panes to be installed in existing timber sash and case windows. The double glazed panes will be 14mm wide with 4mm panes and 6mm cavity. The existing sash and cases shall be overhauled and re-decorated (white painted finish) including renewing broken ironmongery and cords.