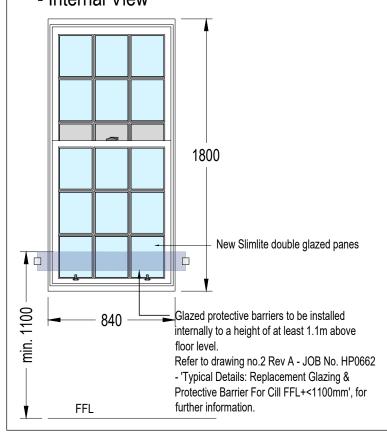

### W6 - Toilet window

- Internal View

# W7 - Bedroom 1 window

- Internal View

### W8 - Bedroom 2 window

- Internal View

Suite 4, Pavilion 1, The Quadrant, 14 New Mart Road, Edinburgh, EH14 1RL 0131 455 9700

CTION & PROPERTY edinburgh@summers-inman.co.uk

NTS www.summers-inman.co.uk

Drawing Statu

#### **BUILDING WORKS**

The contractor is to ensure all appropriate services have been disconnected before starting work.

Refurbished Slimlite double glazed panes to be installed in existing timber sash and case windows. The double glazed panes will be 14mm wide with 4mm panes and 6mm cavity. The existing sash and cases shall be overhauled and re-decorated (white painted finish) including renewing broken ironmongery and cords.