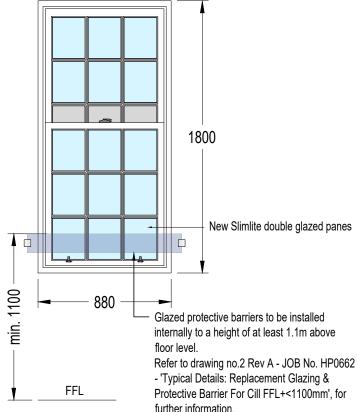

### W5 - Kitchen window

- Internal View

#### **BUILDING WORKS**

The contractor is to ensure all appropriate services have been disconnected before starting work.

Refurbished Slimlite double glazed panes to be installed in existing timber sash and case windows. The double glazed panes will be 14mm wide with 4mm panes and 6mm cavity. The existing sash and cases shall be overhauled and re-decorated (white painted finish) including renewing broken ironmongery and cords.