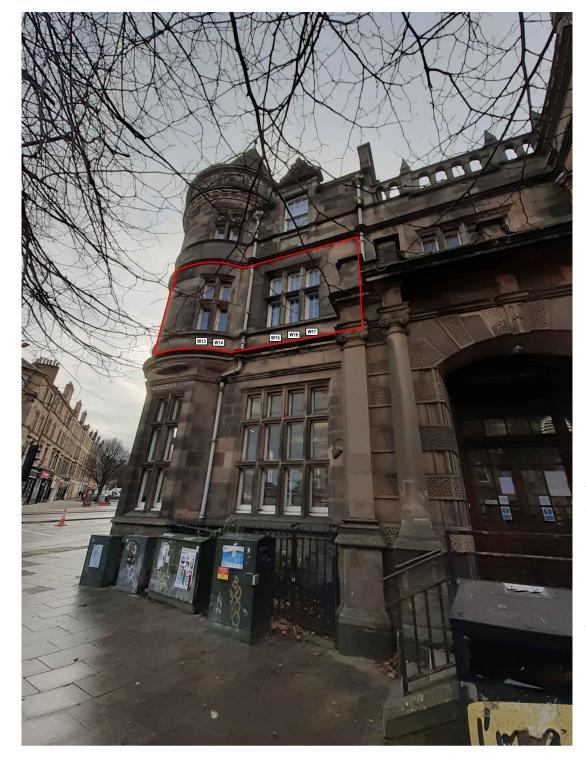

PHOTO OF CORNER ELEVATION (NTS) 41 1F HADDINGTON PLACE, EH7 4AG

PHOTO OF SIDE ELEVATION (NTS) 41 1F HADDINGTON PLACE, EH7 4AG

## Drawing Status Statutory Consent

Client The City of Edinburgh Council Project Windows Refurbishment, 41 1F Haddington Place, Edinburgh Title Photo of Existing Corner and Side Elevation Date NOV 23 Scale at A3 NTS Drawn MJ Checked MP