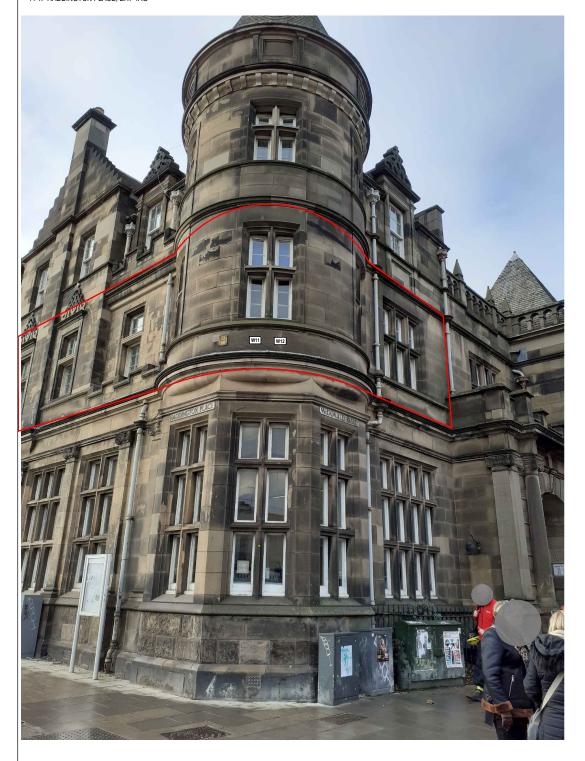

PHOTO OF CORNER ELEVATION (NTS) 41 1F HADDINGTON PLACE, EH7 4AG

PHOTO OF SIDE ELEVATION (NTS) 41 1F HADDINGTON PLACE, EH7 4AG

## Drawing Status Statutory Consent

Client The City of Edinburgh Council Project Windows Refurbishment, 41 1F Haddington Place, Edinburgh Title Photo of Existing Corner and Side Elevation Date NOV 23 Scale at A3 NTS Drawn MJ Checked MP