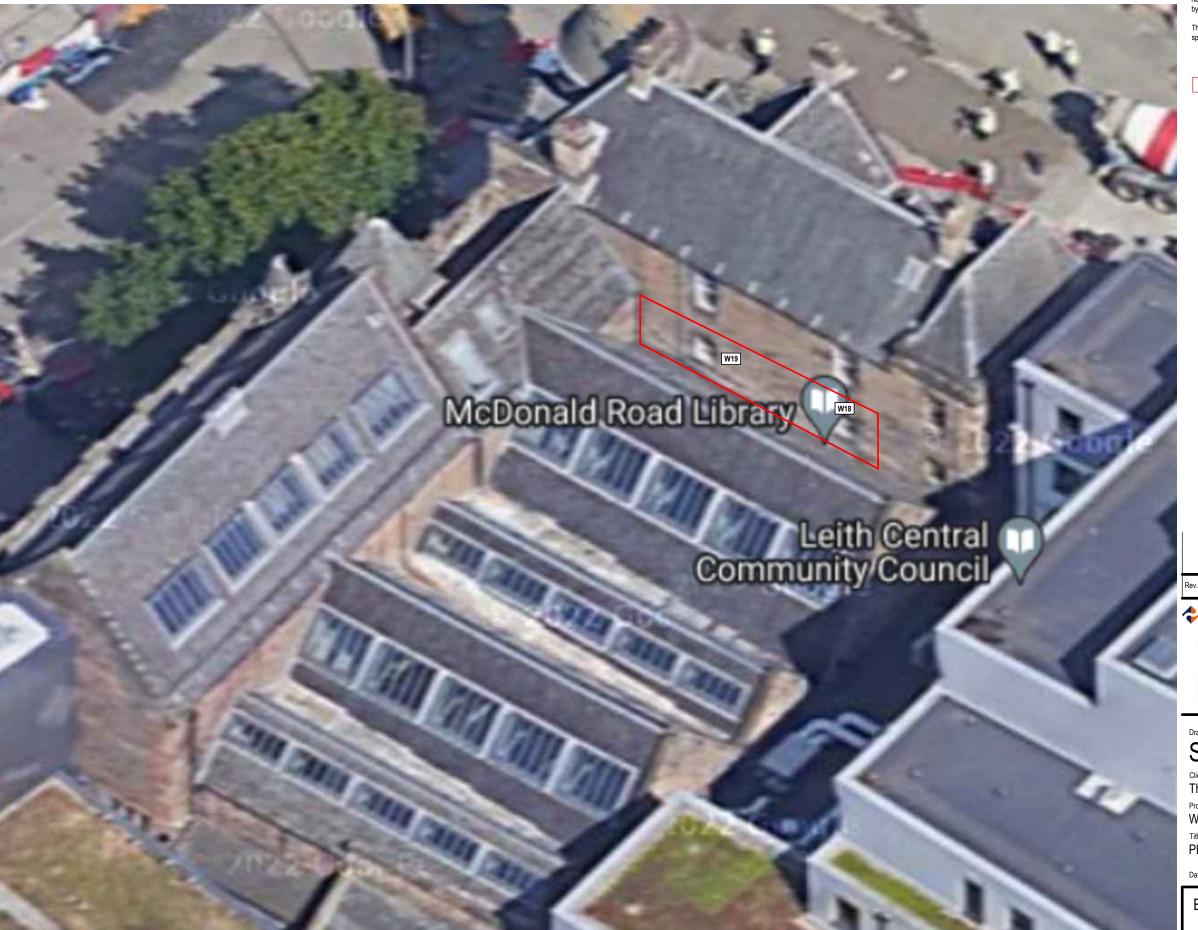

PHOTO OF REAR ELEVATION (NTS) 41 1F HADDINGTON PLACE, EH7 4AG

© copyright. All rights reserved, this drawing must not be copied or reproduced without the written consent of Summers-Inman Construction and Property Consultants LLP.

## **Statutory Consent**

The City of Edinburgh Council

Windows Refurbishment, 41 1F Haddington Place, Edinburgh

Photo of Existing Rear Elevation

Date NOV 23

Scale at A3 NTS

 $_{\text{Drawn}} \ \ MJ \qquad _{\text{Checked}} \ MP$ 