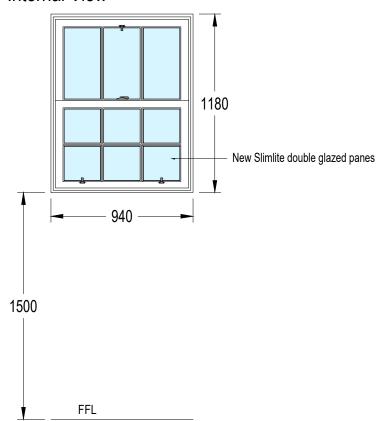

### W18 & W19- Hallway windows - Internal View

### **BUILDING WORKS**

The contractor is to ensure all appropriate services have been disconnected before starting work.

Refurbished Slimlite double glazed panes to be installed in existing timber sash and case windows. The double glazed panes will be 14mm wide with 4mm panes and 6mm cavity. The existing sash and cases shall be overhauled and re-decorated (white painted finish) including renewing broken ironmongery and cords.