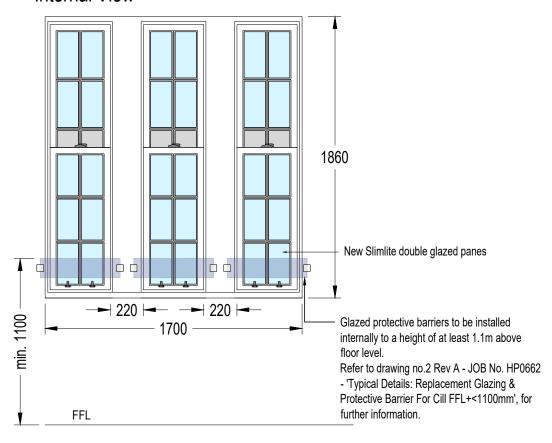

# W15, W16, W17- Living room windows - Internal View

### **BUILDING WORKS**

The contractor is to ensure all appropriate services have been disconnected before starting work.

Refurbished Slimlite double glazed panes to be installed in existing timber sash and case windows. The double glazed panes will be 14mm wide with 4mm panes and 6mm cavity. The existing sash and cases shall be overhauled and re-decorated (white painted finish) including renewing broken ironmongery and cords.