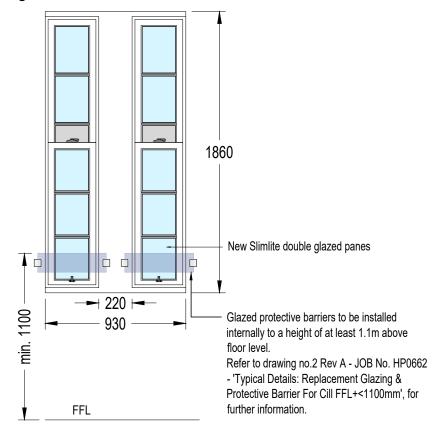

# W9, W10 & W11, W12 & W13, W14 - Living room windows - Internal View

### **BUILDING WORKS**

The contractor is to ensure all appropriate services have been disconnected before starting work.

Refurbished Slimlite double glazed panes to be installed in existing timber sash and case windows. The double glazed panes will be 14mm wide with 4mm panes and 6mm cavity. The existing sash and cases shall be overhauled and re-decorated (white painted finish) including renewing broken ironmongery and cords.