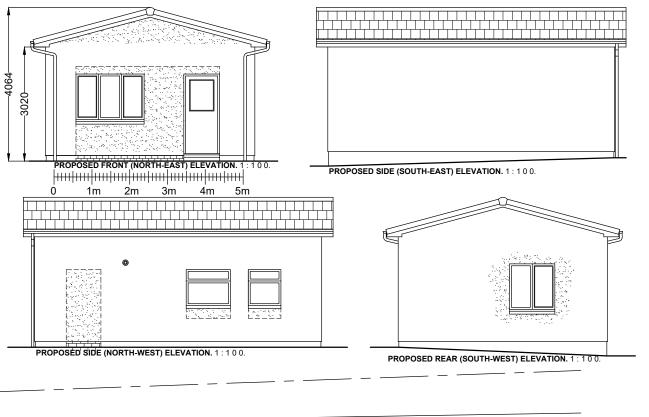

## Finishes Schedule

Roof finish to be Mendip low pitch profiled concrete tiles with colour to match existing roof and to the complete satisfaction of the local planning officer.

### Wall

Infill Wall finish to be dry dash rough cast with facing brick base course to match existing and to the complete satisfaction of the local planning officer.

### Vindows

Windows and doors to match existing windows and doors in colour and style and to the complete satisfaction of the local planning officer.

### Rainwater Goods.

Rainwater goods to be pvcU with colour to match existing and to the complete satisfaction of the local planning officer.

PROPOSED ROOF PLAN. 1.500.