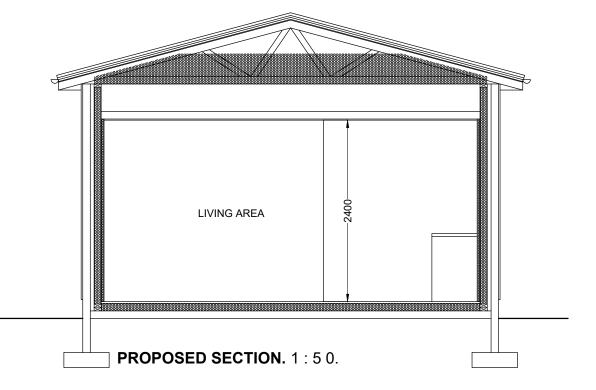

## Finishes Schedule

Roof finish to be Mendip low pitch profiled concrete tiles with colour to match existing roof and to the complete satisfaction of the local planning officer.

### Wall

Infill Wall finish to be dry dash rough cast with facing brick base course to match existing and to the complete satisfaction of the local planning officer.

### Vindows

Windows and doors to match existing windows and doors in colour and style and to the complete satisfaction of the local planning officer.

### Rainwater Goods.

Rainwater goods to be pvcU with colour to match existing and to the complete satisfaction of the local planning officer.







PROPOSED ROOF PLAN. 1.500.

# **Architectural Technician Services Ltd**

13 Taran, Alloa, FK10 1RF. Mobile: 07709 341 224

THIS IS THE / A TRUE COPY OF THE DRAWING REFERED TO IN THE BUILDING WARRANT APPLICATION DATED....... DO NOT SCALE. IF IN DOUBT ASK.

**Project:** Proposed Garage Conversion

Address: 36 Firs Road, Tullibody

Drawing Title: Proposed Ground Floor Plan & Elevation.

Scale: 1:50, 1:100.

DRG. No: 2023/065-02.

Client: Mr. R. Mallet. Date:

te: November 2023.