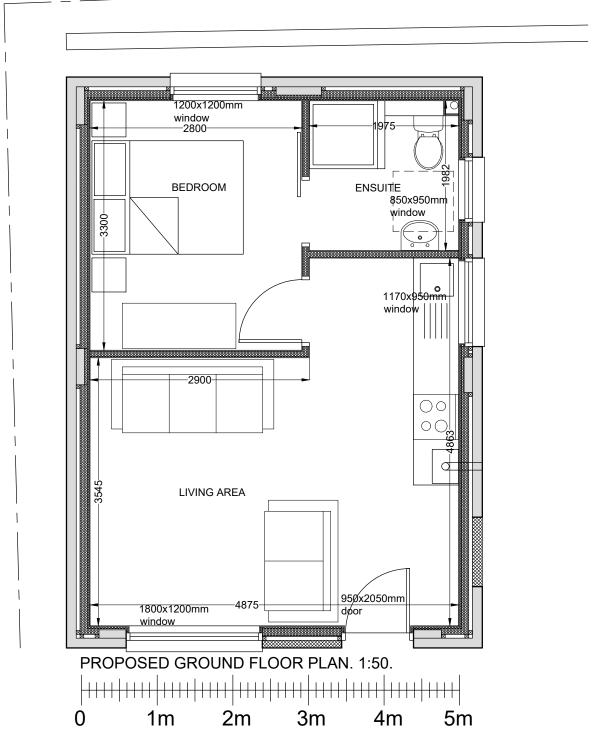

**Project:** Proposed Garage Conversion

Address: 36 Firs Road, Tullibody

Drawing Title: Proposed Ground Floor Plan & Elevation.

Scale: 1:50, 1:100.

DRG. No: 2023/065-02.

Client: Mr. R. Mallet. Date:

te: November 2023.