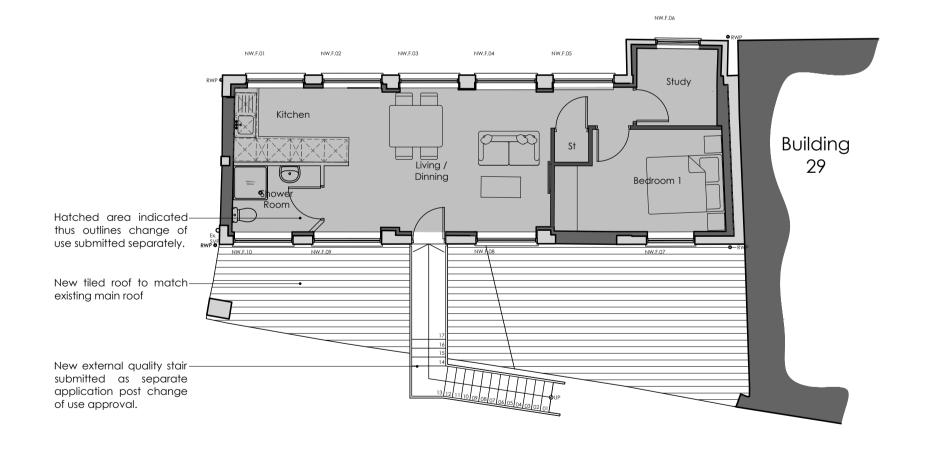

Ground Floor Plan

First Floor Plan

1:100

Printed or electronic copies of this drawing can be scaled for planning purposes only. Any discrepancies with this drawing to be reported and clarified prior to commencing work on site, if in doubt - Ask. Corporate Architecture Ltd accept no responsibility for works not undertaken fully in accordance with this drawing and relevant specifications. Copyright © Corporate Architecture Limited North point: NORTH Notes: **Building Location Key Revision Log:** JB 22/11/23
By: Date: P0 Planning Issue Rev: Description: Project: 4B Alfred Street, Rushden, NN10 9YS Client: Tim Price Scale: 4m 5m 1:100 0 1m 2m 3m )rawn by: Paper Size: Checked: Date: May' 23 OS A1 Drawing Title: 4B - Stairs - Proposed Plans Drawing Status: PLANNING ISSUE Drawing Number: Revision Number 5562/TP/23/613 CORPORATE ARCHITECTURE LIMITED CHARTERED ARCHITECTS HEAD OFFICE Venari House, 1 Trimbush Way, Market Harborough, Leicestershire, LE16 7XY Tel: 01858 467476 office@corporatearchitecture.co.uk WIBA