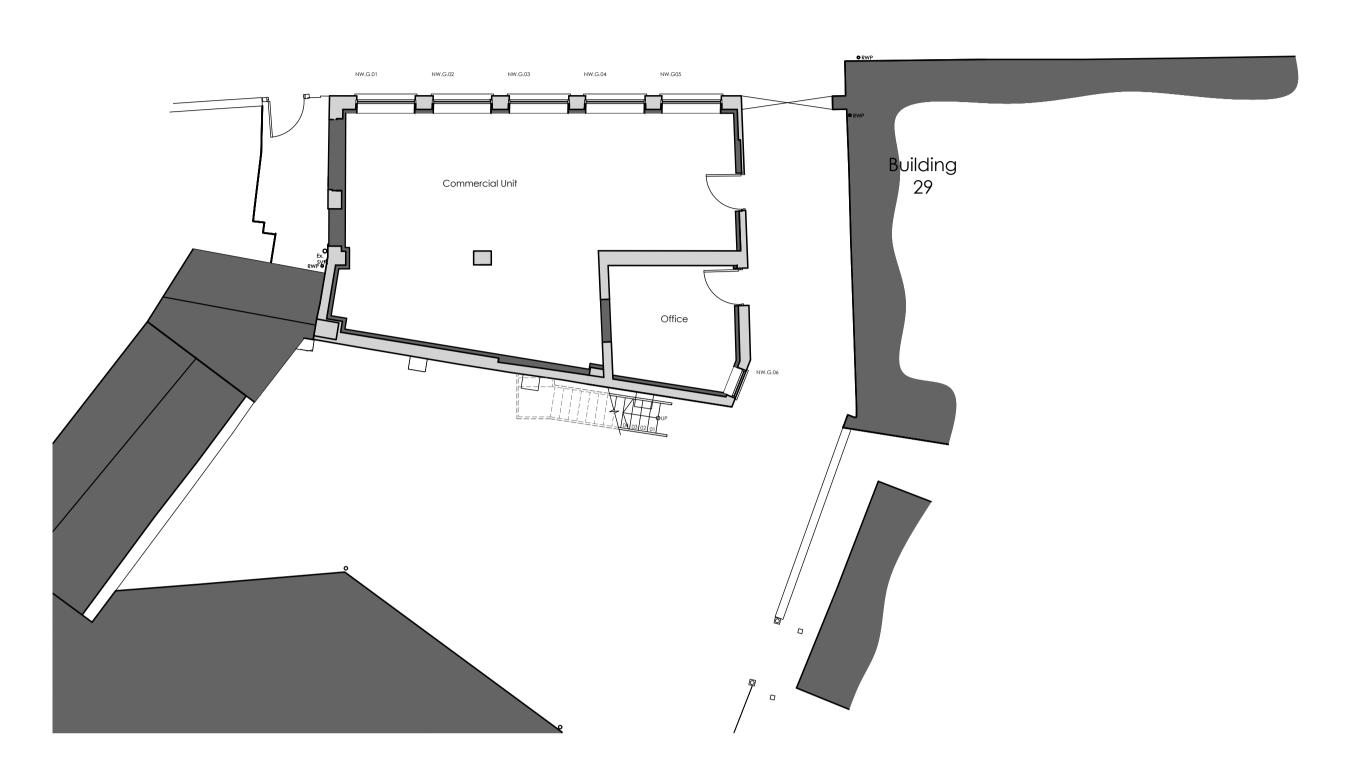

Ground Floor Plan

First Floor Plan

1:100

Printed or electronic copies of this drawing can be scaled for planning purposes only. Any discrepancies with this drawing to be reported and clarified prior to commencing work on site, if in doubt - Ask. Corporate Architecture Ltd accept no responsibility for works not undertaken fully in accordance with this drawing and relevant specifications. Copyright © Corporate Architecture Limited North point: NORTH Notes: **Building Location Key Revision Log:** JB 22/11/23
By: Date: P0 Planning Issue Rev: Description: Project: 4B Alfred Street, Rushden, NN10 9YS Client: Tim Price Scale: 4m 5m 1:100 0 1m 2m 3m )rawn by: Paper Size: Checked: Date: May' 23 OS A1 Drawing Title: 4B - Stairs - Proposed Plans Drawing Status: PLANNING ISSUE Drawing Number: Revision Number 5562/TP/23/613 CORPORATE ARCHITECTURE LIMITED CHARTERED ARCHITECTS HEAD OFFICE Venari House, 1 Trimbush Way, Market Harborough, Leicestershire, LE16 7XY Tel: 01858 467476 office@corporatearchitecture.co.uk WIBA